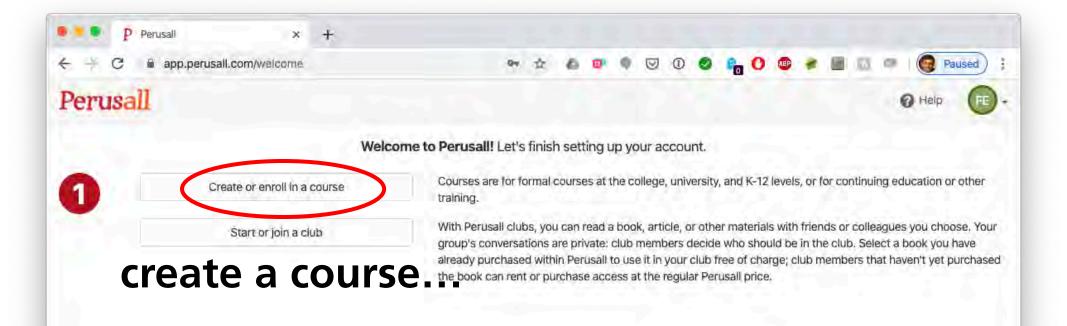

self-paced asynchronous

online

- 1. in your browser go to: app.perusall.com
- 2. if you have an account, log in, then wait
- 3. if you don't have an account, follow along

(if you logged in with existing account, click "Create course" at top left of page)