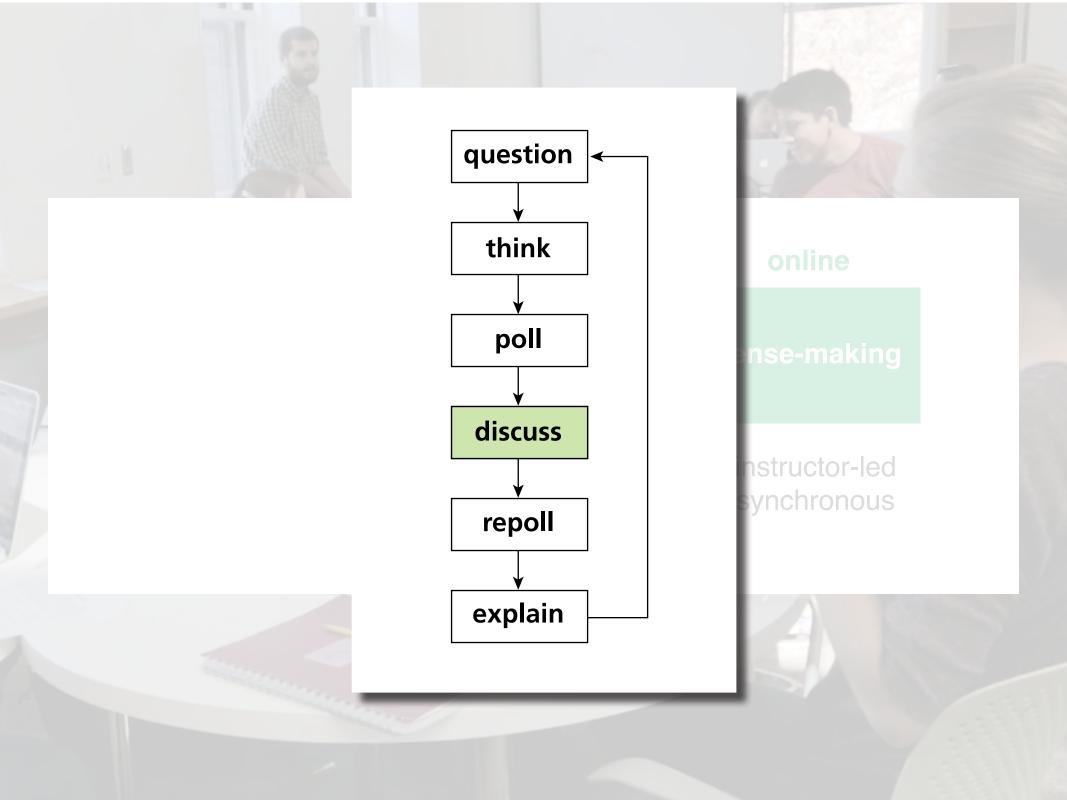

• promotes meaningful thinking instructor-led synchronous

You will experience Peer Instruction by...

- 1. answering question individually making
- 2. discussing question in breakout rooms

instructor-led

synchronous

3. reanswering question

PollEv.com/ericmazur615 Go to: