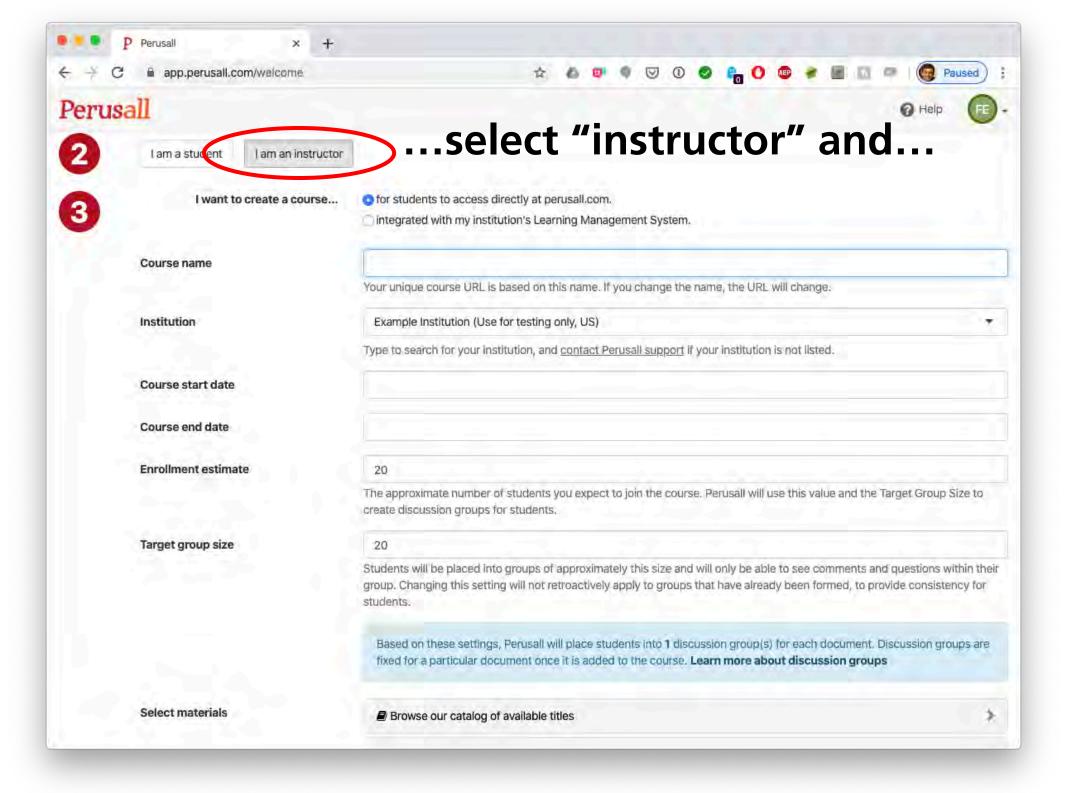

self-paced asynchronous

online

- 1. in your browser go to: app.perusall.com
- 2. if you have an account, log in, then wait
- 3. if you don't have an account, follow along

(if you logged in with existing account, click "Create course" at top left of page)