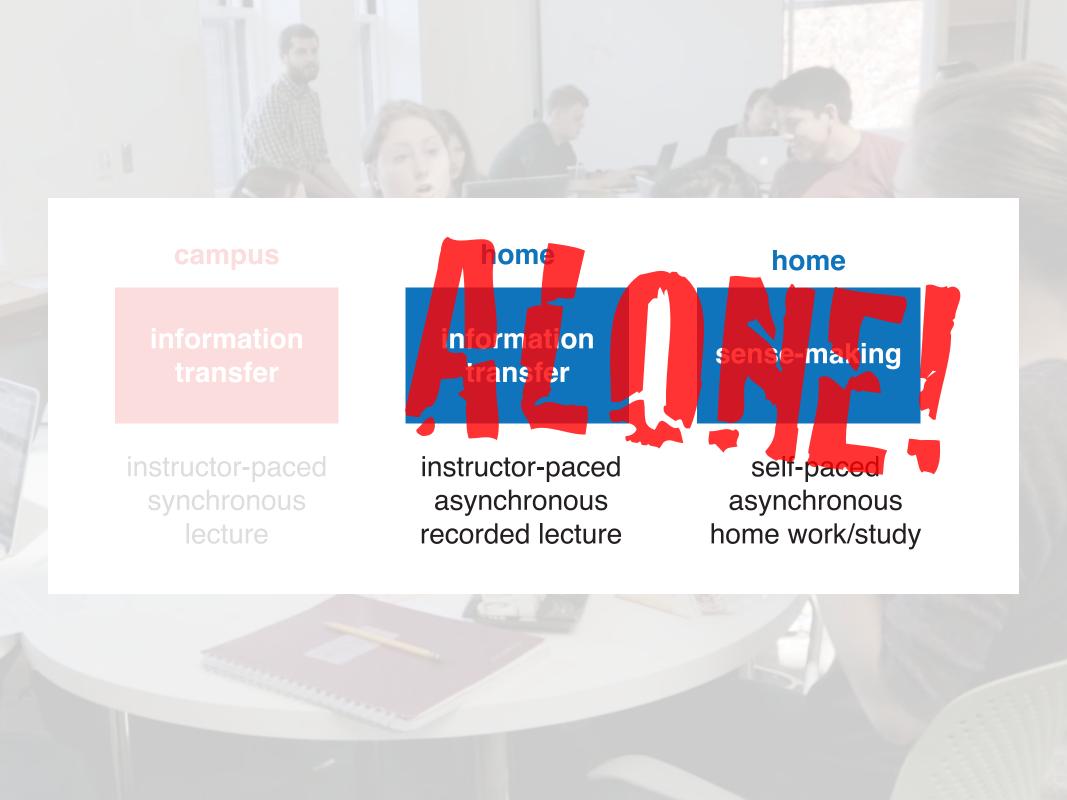

#### campus

information transfer

instructor-paced synchronous lecture

#### home

sense-making

self-paced asynchronous home work/study

## campus information

instructor-paced synchronous lecture

transfer

#### home

sense-making

self-paced asynchronous home work/study

two evidence-based approaches