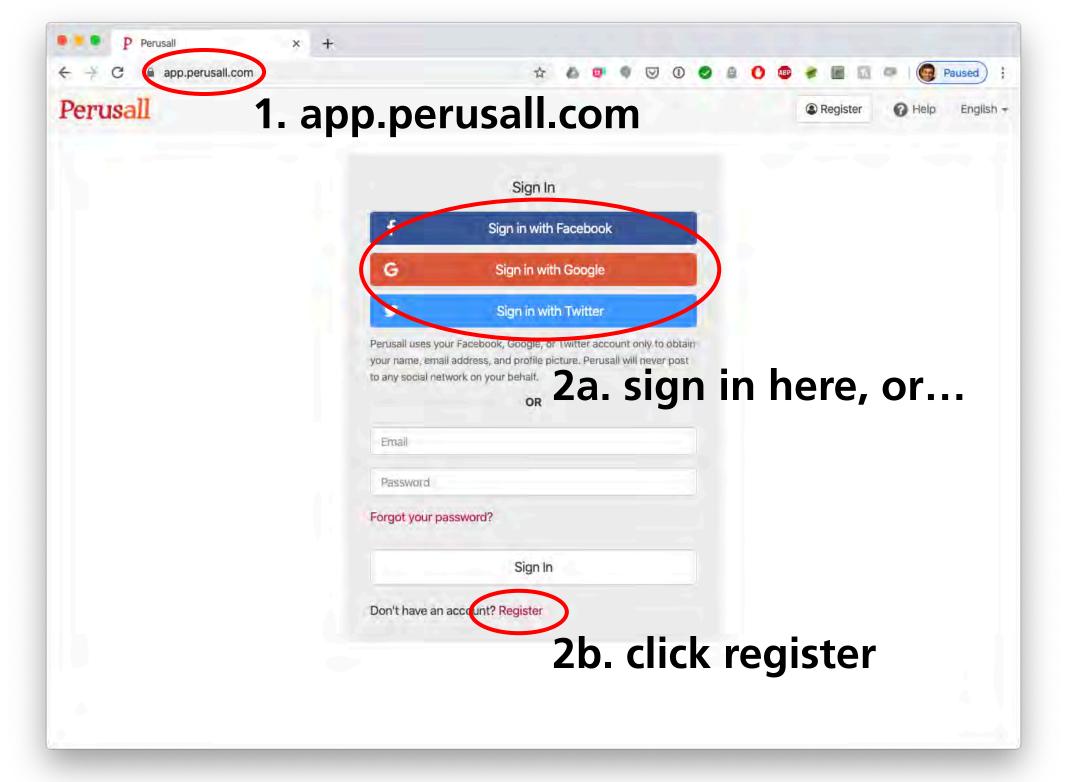

You will...

information transfer

sense-making

- 1. create a (dummy) course (while I create mine)
- 2. join my course to get the student experience

online

online

- 1. in your browser go to: app.perusall.com
  - sense-making
- 2. if you have an account, log in, then wait

self-paced asynchronous

online

- 1. in your browser go to: app.perusall.com
- 2. if you have an account, log in, then wait
- 3. if you don't have an account, follow along

(if you logged in with existing account, click "Create course" at top left of page)