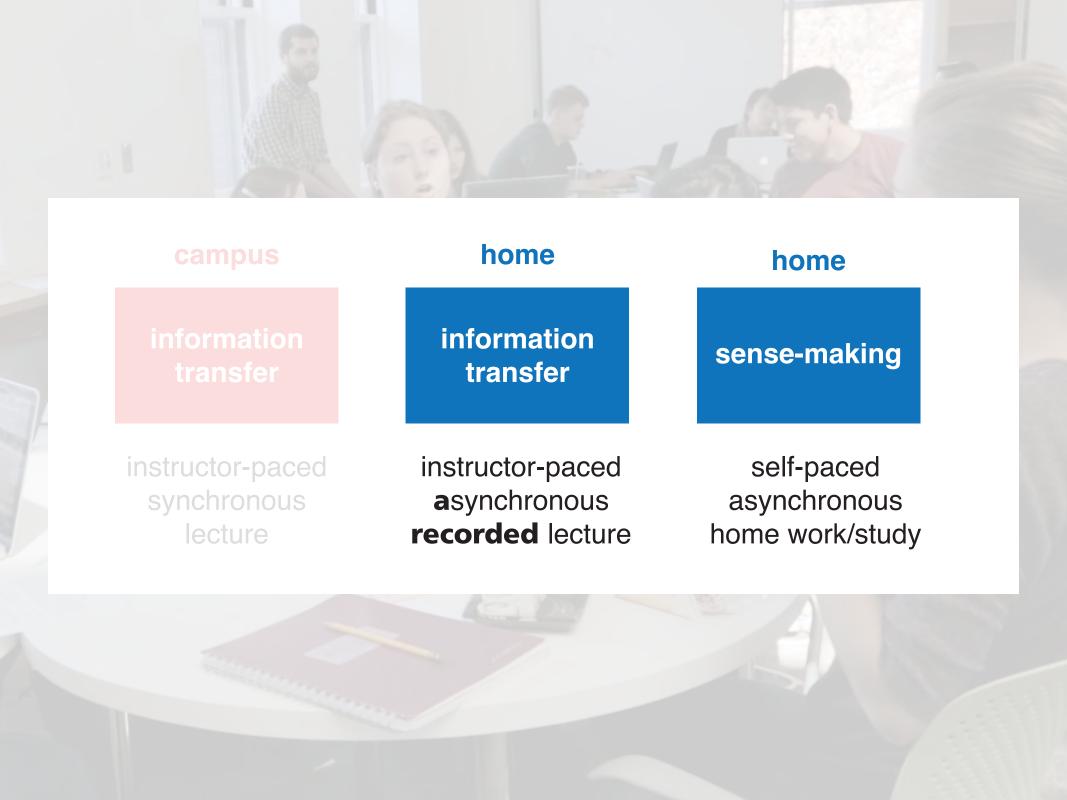

#### campus

information transfer

instructor-paced synchronous lecture

#### home

sense-making

self-paced asynchronous home work/study

## campus information

instructor-paced synchronous lecture

transfer

#### home

sense-making

self-paced asynchronous home work/study

two evidence-based approaches