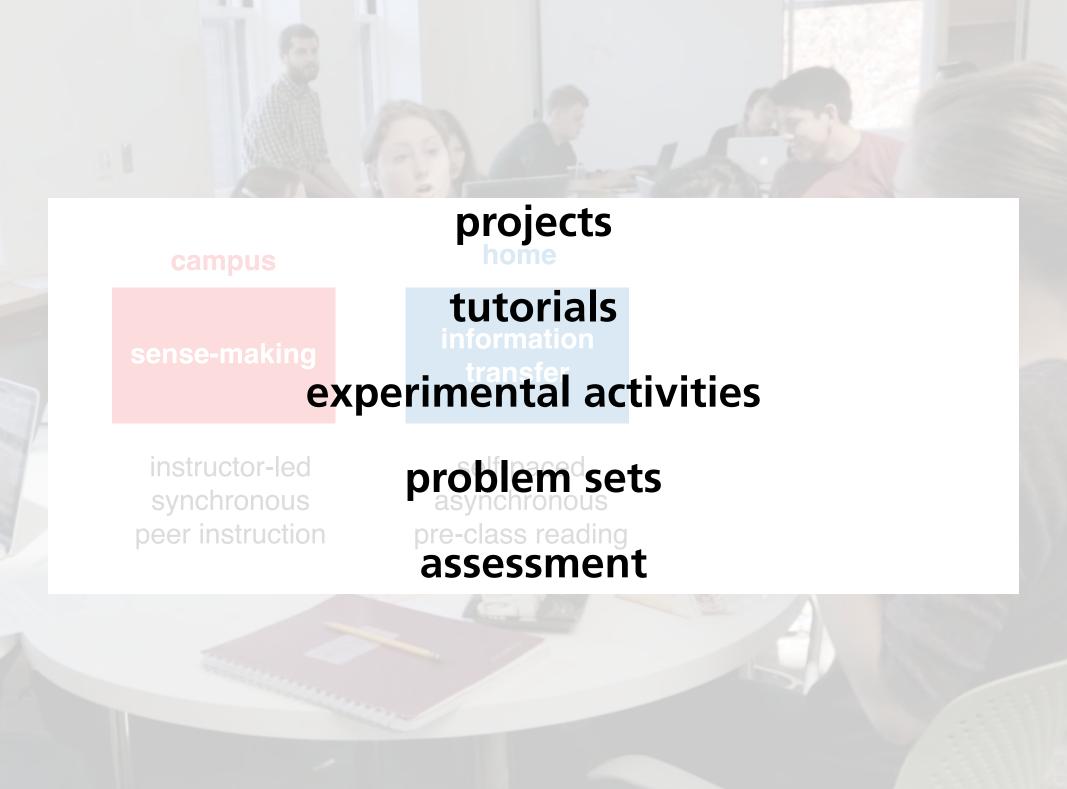

#### campus

sense-making

instructor-led synchronous peer instruction

#### home

information transfer

self-paced asynchronous pre-class reading

everybody together at the same *time* 

instructor-paced self-paced