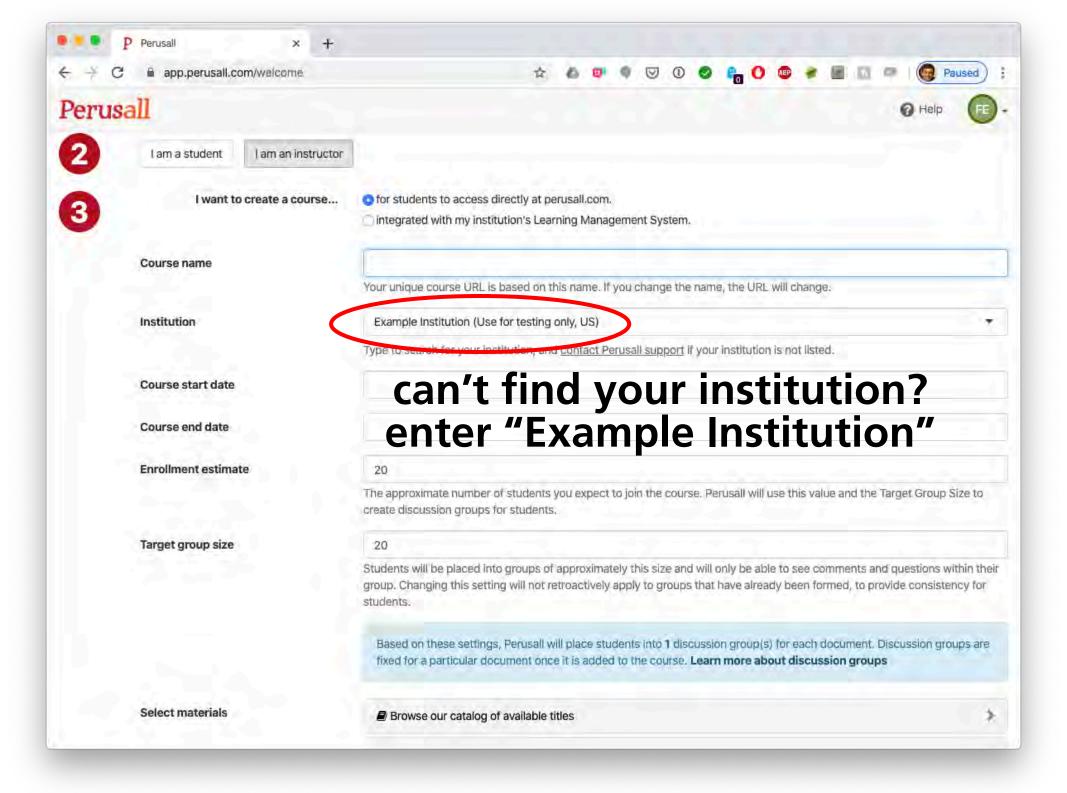

You will...

information transfer

sense-making

- 1. create a (dummy) course (while I create mine)
- 2. join my course to get the student experience

online

online

- 1. in your browser go to: app.perusall.com
  - sense-making
- 2. if you have an account, log in, then wait

self-paced asynchronous

online

- 1. in your browser go to: app.perusall.com
- 2. if you have an account, log in, then wait
- 3. if you don't have an account, follow along

(if you logged in with existing account, click "Create course" at top left of page)