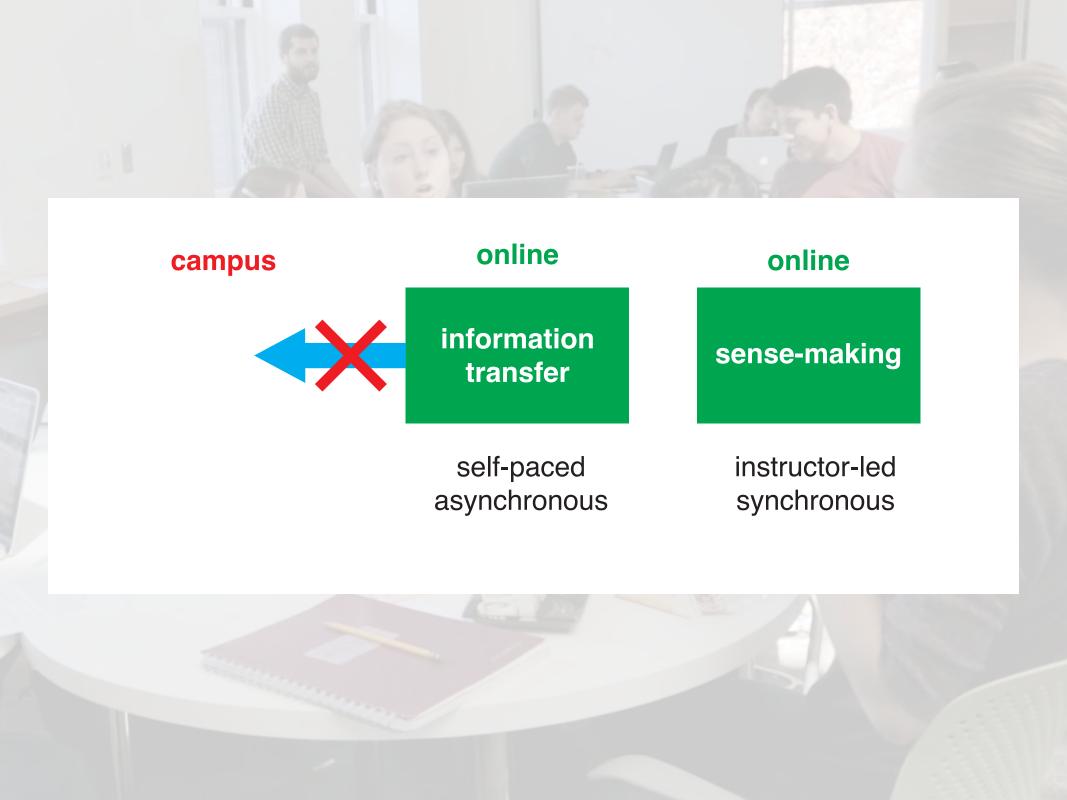

#### campus

information transfer

instructor-paced synchronous lecture

#### home

sense-making

self-paced asynchronous home work/study

## campus information

instructor-paced synchronous lecture

transfer

#### home

sense-making

self-paced asynchronous home work/study

two evidence-based approaches