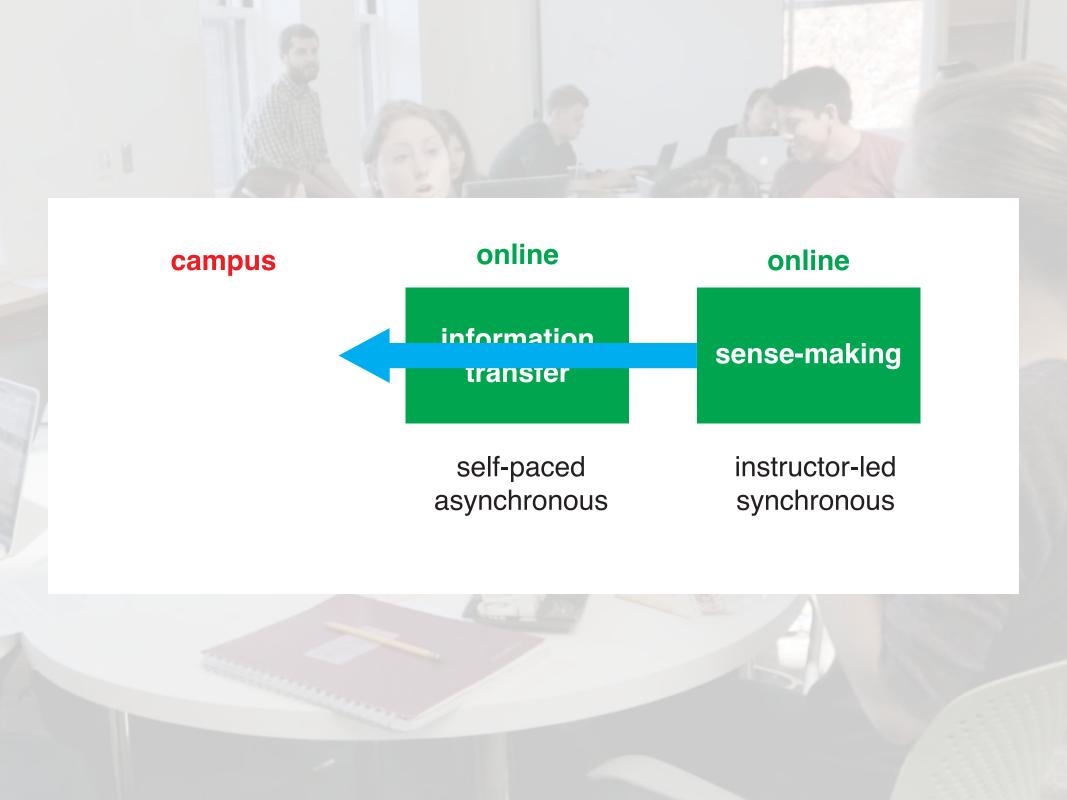

### let's explore these two steps

online

information transfer

self-paced asynchronous

online

sense-making

#### let's explore these two steps

online

information transfer

self-paced asynchronous

online

sense-making

instructor-led synchronous

(using two free tools)