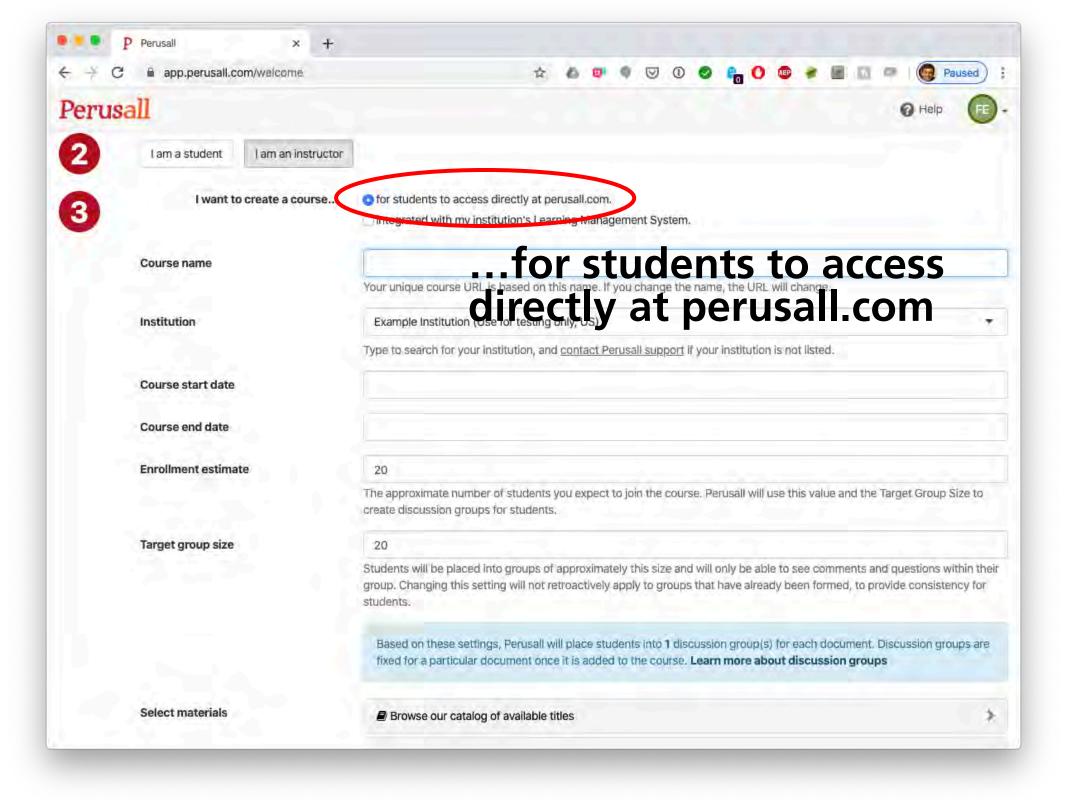

self-paced asynchronous

online

- 1. in your browser go to: app.perusall.com
- 2. if you have an account, log in, then wait
- 3. if you don't have an account, follow along

(if you logged in with existing account, click "Create course" at top left of page)