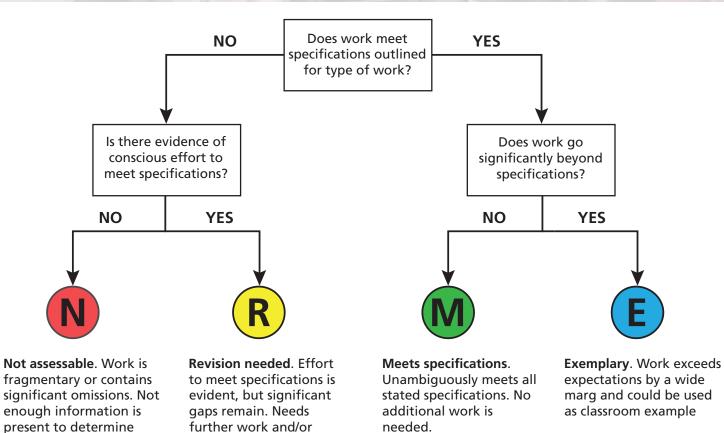

#### collaborative work

- not all students engaged
- inefficient team work
- poor use of staff time
- no quality control

Inside Higher Ed, Yes, Virginia, there is a better way to grade

### **Specifications grading**

Inside Higher Ed, Yes, Virginia, there is a better way to grade

Inside Higher Ed, Yes, Virginia, there is a better way to grade

Inside Higher Ed, Yes, Virginia, there is a better way to grade

Inside Higher Ed, Yes, Virginia, there is a better way to grade

revisions.

#### **1** pandemic lessons

effort given.

Inside Higher Ed, Yes, Virginia, there is a better way to grade

Inside Higher Ed, Yes, Virginia, there is a better way to grade

Inside Higher Ed, Yes, Virginia, there is a better way to grade