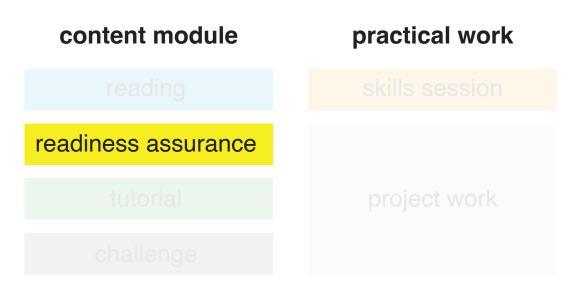

#### practical work

reading

readiness assurance

# strengthen basic knowledge

content modulepractical workreadingskills sessionreadiness assurance

# strengthen basic knowledge through self-paced Peer Instruction

| content module | practical work |
|----------------|----------------|
|                |                |
|                |                |
| tutorial       |                |
|                |                |

| content module | practical work |
|----------------|----------------|
|                |                |
|                |                |
| tutorial       |                |

# resolve common misconceptions

| content module | practical work |
|----------------|----------------|
|                |                |
|                |                |
|                |                |
| challenge      |                |