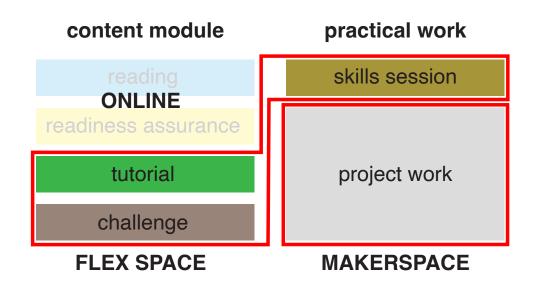

# (team work, taking data, building circuits, etc.)

| content module | practical work |
|----------------|----------------|
|                |                |
|                |                |
|                | project work   |
|                |                |

| content module | practical work |
|----------------|----------------|
|                |                |
|                |                |
|                | project work   |
|                |                |

# 3 month-long projects per semester (six total)

| content module | practical work |
|----------------|----------------|
|                |                |
|                |                |
|                | project work   |
|                |                |

3 month-long projects per semester (six total) new team for each project