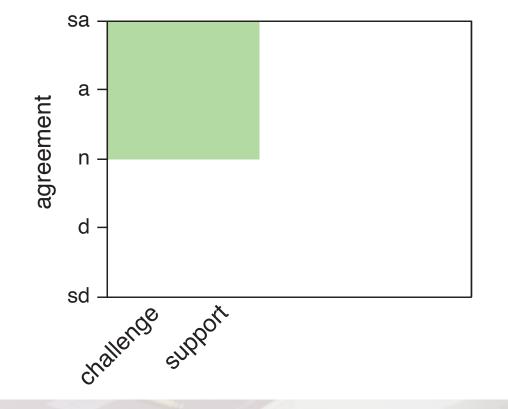

# **Agile Feedback Survey (Talbert)**

- 1. I was challenged intellectually
- 2. I had plenty of support
- 3. I am closer to mastering the ideas of the course now
- 4. I made progress because of my own efforts and choices
- 5. I felt I was part of a community of learners

### challenge vs. support

- 1. I was challenged intellectually
- 2. I had plenty of support
- 3. I am closer to mastering the ideas of the course now
- 4. I made progress because of my own efforts and choices
- 5. I felt I was part of a community of learners