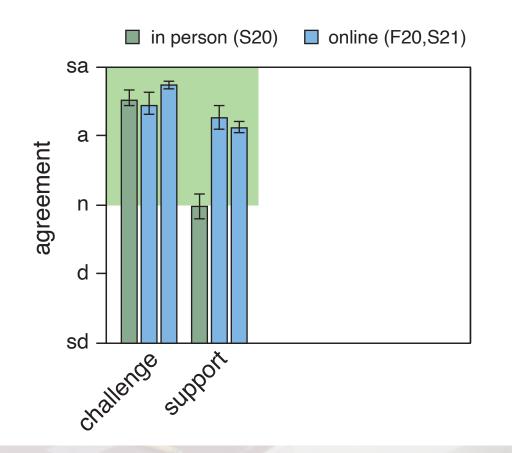

# **Agile Feedback Survey (Talbert)**

- 1. I was challenged intellectually
- 2. I had plenty of support
- 3. I am closer to mastering the ideas of the course now
- 4. I made progress because of my own efforts and choices
- 5. I felt I was part of a community of learners

### challenge vs. support

- 1. I was challenged intellectually
- 2. I had plenty of support
- 3. I am closer to mastering the ideas of the course now
- 4. I made progress because of my own efforts and choices
- 5. I felt I was part of a community of learners

# self-determination

- 1. I was challen sed intellectually (challenge)
  - had premy a support (su
- 3. I am closer to mastering the ideas of the course now (growth)
- 4. I made progress because of my own efforts and choices (auton.)
- 5. I felt I was part of a community of learners (relatedness)