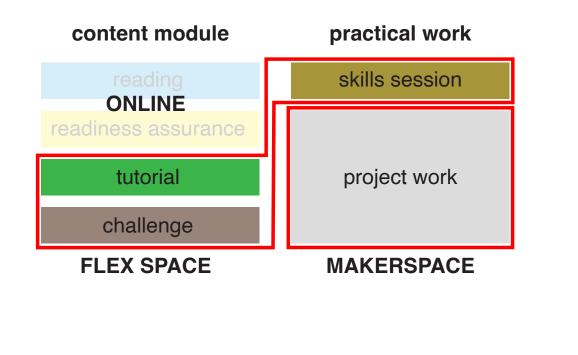

# (team work, taking data, building circuits, etc.)

| content module | practical work |
|----------------|----------------|
|                |                |
|                |                |
|                | project work   |
|                |                |

| content module | practical work |
|----------------|----------------|
|                |                |
|                |                |
|                | project work   |
|                |                |

# 3 month-long projects per semester (six total)

| content module | practical work |
|----------------|----------------|
|                |                |
|                |                |
|                | project work   |
|                |                |

3 month-long projects per semester (six total) new team for each project