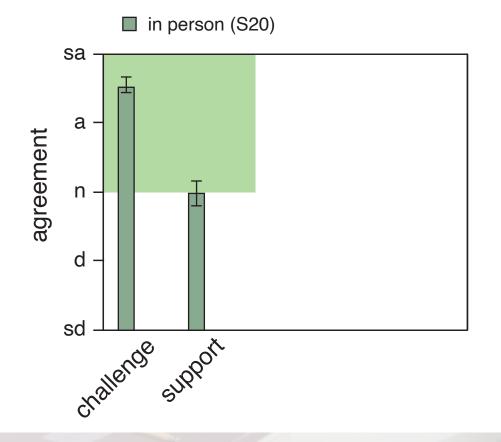

# **Agile Feedback Survey (Talbert)**

- 1. I was challenged intellectually
- 2. I had plenty of support
- 3. I am closer to mastering the ideas of the course now
- 4. I made progress because of my own efforts and choices
- 5. I felt I was part of a community of learners

### challenge vs. support

- 1. I was challenged intellectually
- 2. I had plenty of support
- 3. I am closer to mastering the ideas of the course now
- 4. I made progress because of my own efforts and choices
- 5. I felt I was part of a community of learners

# self-determination

- 1. I was challen sed intellectually (challenge)
  - had premy a support (su
- 3. I am closer to mastering the ideas of the course now (growth)
- 4. I made progress because of my own efforts and choices (auton.)
- 5. I felt I was part of a community of learners (relatedness)