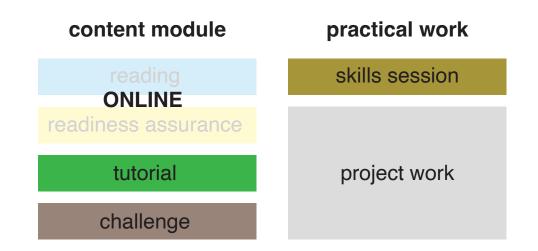

# using a social learning platform

content module practical work
reading
skills session
replaces lectures

# using a social learning platform

# Perusall

2

content module