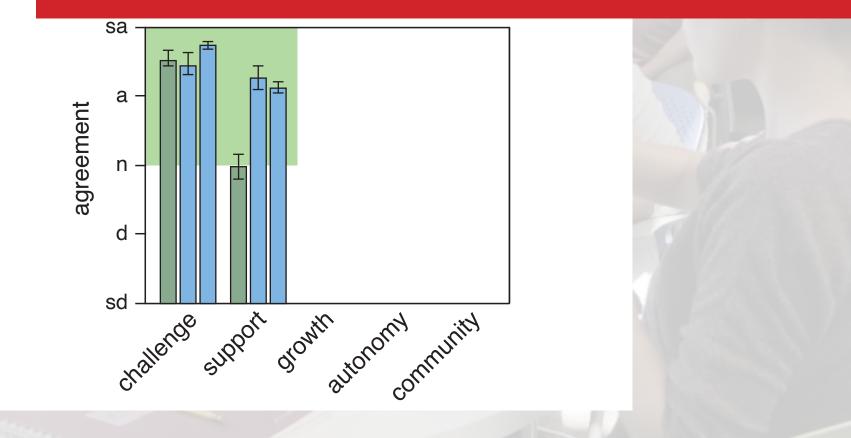

# **Agile Feedback Survey (Talbert)**

- 1. I was challenged intellectually
- 2. I had plenty of support
- 3. I am closer to mastering the ideas of the course now
- 4. I made progress because of my own efforts and choices
- 5. I felt I was part of a community of learners

# self-determination

- 1. I was challen sed intellectually (challenge)
  - had premy a support (su
- 3. I am closer to mastering the ideas of the course now (growth)
- 4. I made progress because of my own efforts and choices (auton.)
- 5. I felt I was part of a community of learners (relatedness)