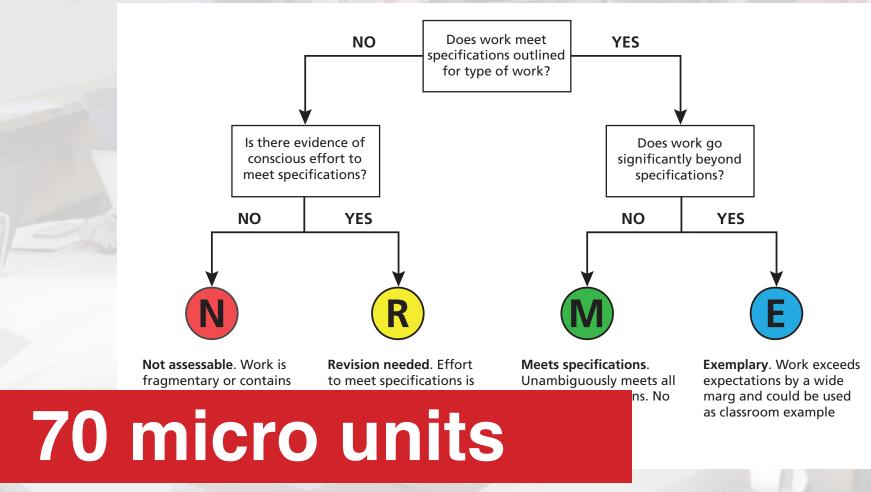

#### collaborative work

- not all students engaged
- inefficient team work
- poor use of staff time
- no quality control

Inside Higher Ed, Yes, Virginia, there is a better way to grade

### **Specifications grading**

Inside Higher Ed, Yes, Virginia, there is a better way to grade

Inside Higher Ed, Yes, Virginia, there is a better way to grade

Inside Higher Ed, Yes, Virginia, there is a better way to grade

Inside Higher Ed, Yes, Virginia, there is a better way to grade

revisions.

#### **1** pandemic lessons

effort given.

Inside Higher Ed, Yes, Virginia, there is a better way to grade

Inside Higher Ed, Yes, Virginia, there is a better way to grade

Inside Higher Ed, Yes, Virginia, there is a better way to grade