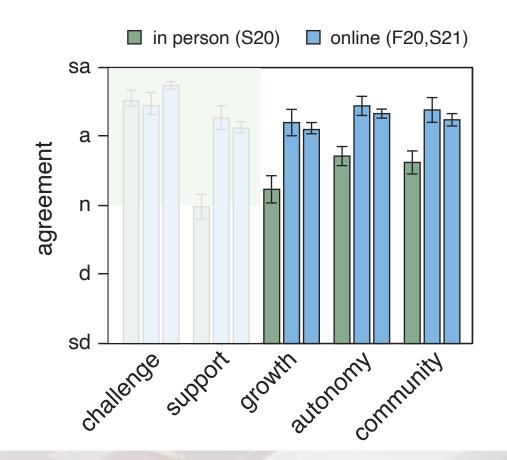

# **Agile Feedback Survey (Talbert)**

- 1. I was challenged intellectually
- 2. I had plenty of support
- 3. I am closer to mastering the ideas of the course now
- 4. I made progress because of my own efforts and choices
- 5. I felt I was part of a community of learners

# self-determination

- 1. I was challen sed intellectually (challenge)
  - had premy a support (su
- 3. I am closer to mastering the ideas of the course now (growth)
- 4. I made progress because of my own efforts and choices (auton.)
- 5. I felt I was part of a community of learners (relatedness)