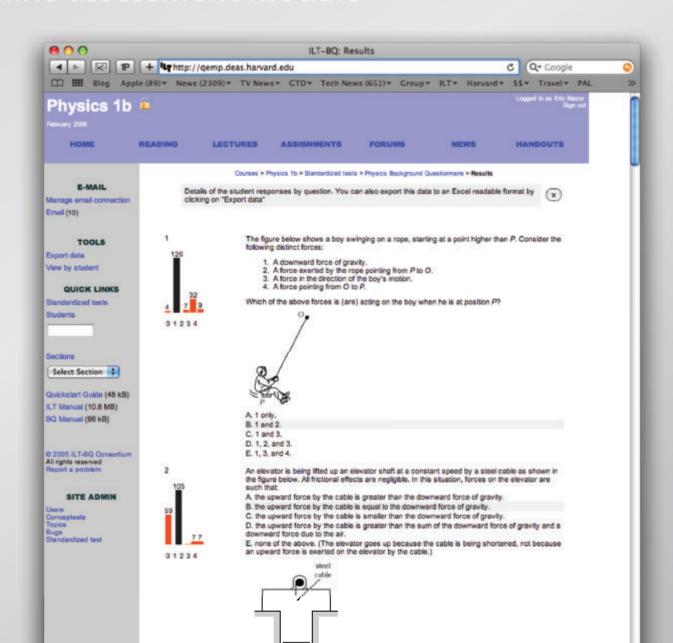

#### online assessment module

- easy to administer
- easy to implement
- easy results!

#### **Available assessment instruments**

- Force Concept Inventory
- Conceptual Survey on Electricity and Magnetism
- Lawson's test for scientific reasoning
- Astronomy Diagnostic Test
- Maryland Physics Expectation Test

over 25,000 students tested!