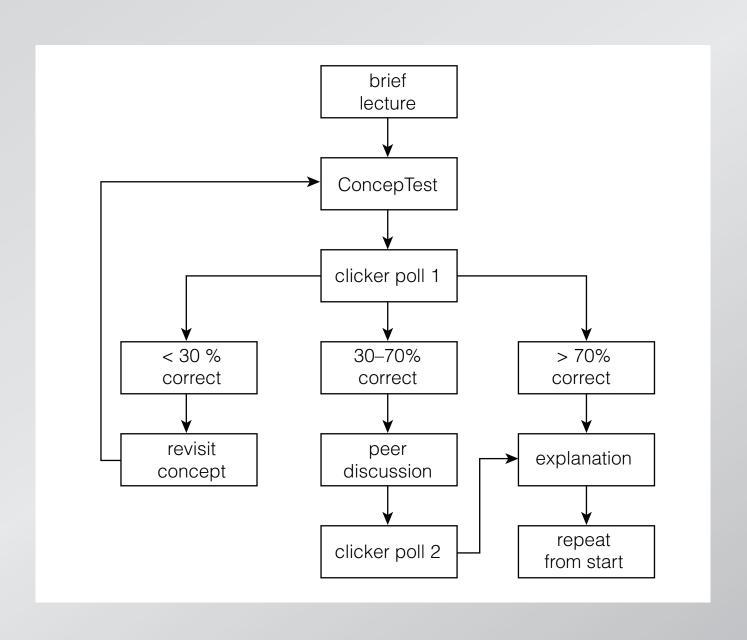

# Introduction think about educational goals before introducing technology

#### Introduction

What constitutes effective use of technology?

- furthers educational goals
- facilitates new modes of learning
- investment commensurate with returns
- reusable and flexible

brief lecture