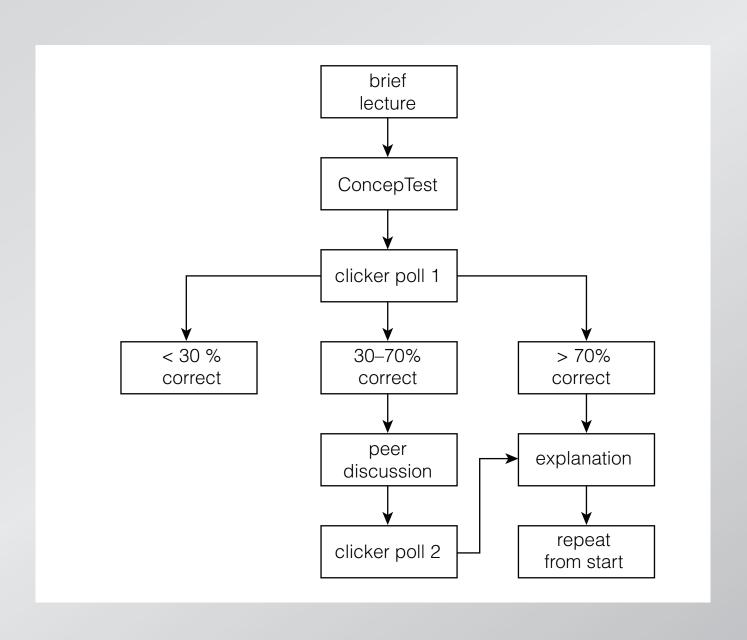

# Introduction think about educational goals before introducing technology

#### Introduction

What constitutes effective use of technology?

- furthers educational goals
- facilitates new modes of learning
- investment commensurate with returns
- reusable and flexible

brief lecture