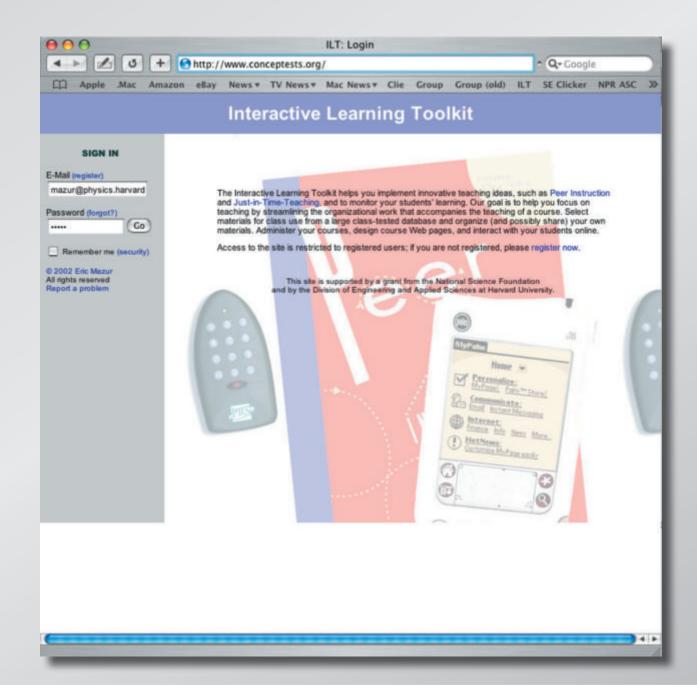

#### online assessment module

- easy to administer
- easy to implement
- easy results!