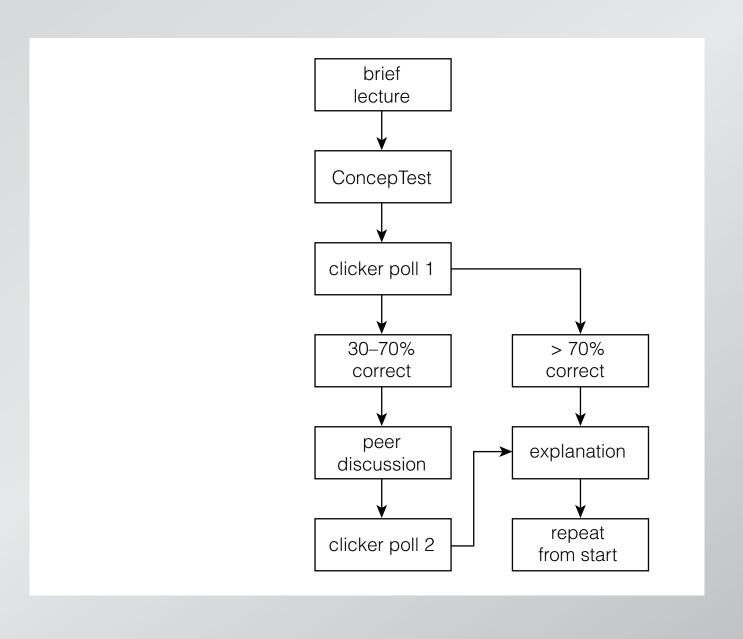

# Introduction think about educational goals before introducing technology

#### Introduction

What constitutes effective use of technology?

- furthers educational goals
- facilitates new modes of learning
- investment commensurate with returns
- reusable and flexible

brief lecture

Consider a rectangular metal plate with a circular hole in it.

Consider a rectangular metal plate with a circular hole in it.

When the plate is uniformly heated, the diameter of the hole

- 1. increases.
- 2. stays the same.
- 3. decreases.