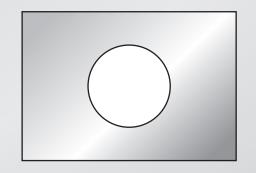

Consider a rectangular metal plate with a circular hole in it.

Consider a rectangular metal plate with a circular hole in it.

When the plate is uniformly heated, the diameter of the hole

- 1. increases.
- 2. stays the same.
- 3. decreases.