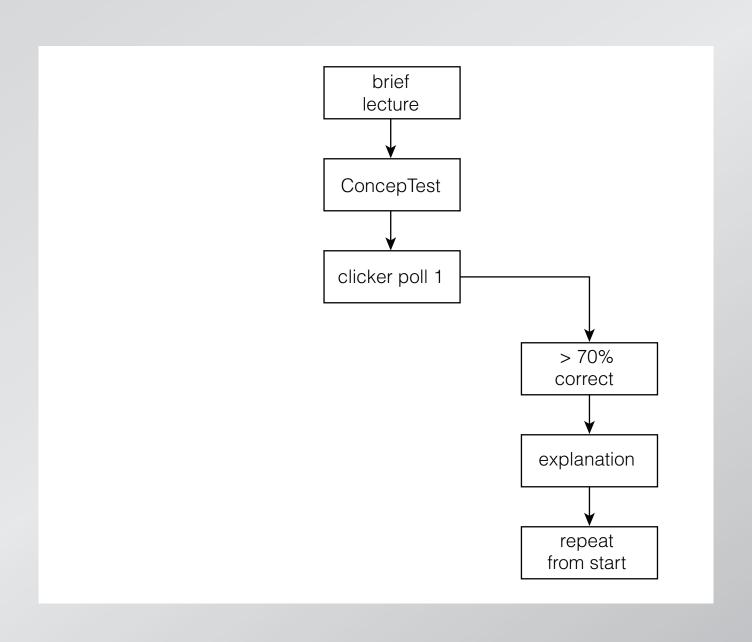

# Introduction think about educational goals before introducing technology

#### Introduction

What constitutes effective use of technology?

- furthers educational goals
- facilitates new modes of learning
- investment commensurate with returns
- reusable and flexible

brief lecture

Consider a rectangular metal plate with a circular hole in it.

Consider a rectangular metal plate with a circular hole in it.

When the plate is uniformly heated, the diameter of the hole

- 1. increases.
- 2. stays the same.
- 3. decreases.