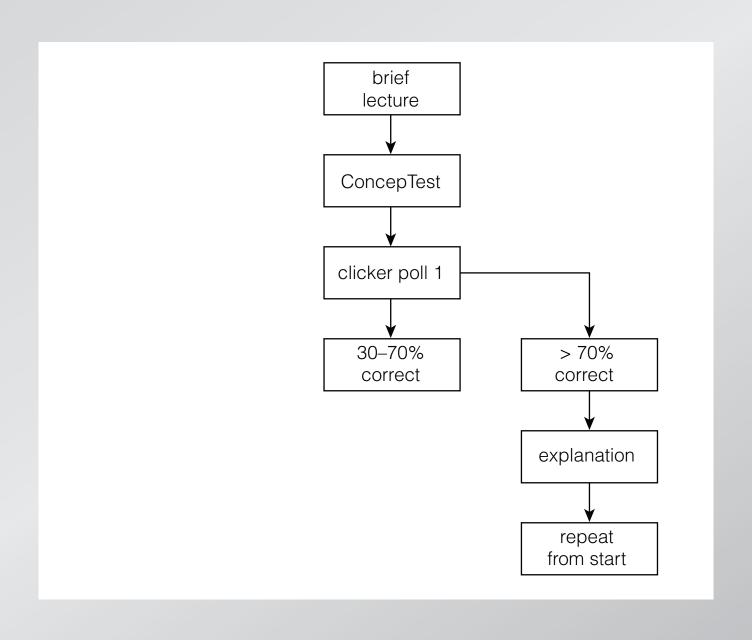

# Introduction think about educational goals before introducing technology

#### Introduction

What constitutes effective use of technology?

- furthers educational goals
- facilitates new modes of learning
- investment commensurate with returns
- reusable and flexible

brief lecture

Consider a rectangular metal plate with a circular hole in it.

Consider a rectangular metal plate with a circular hole in it.

When the plate is uniformly heated, the diameter of the hole

- 1. increases.
- 2. stays the same.
- 3. decreases.