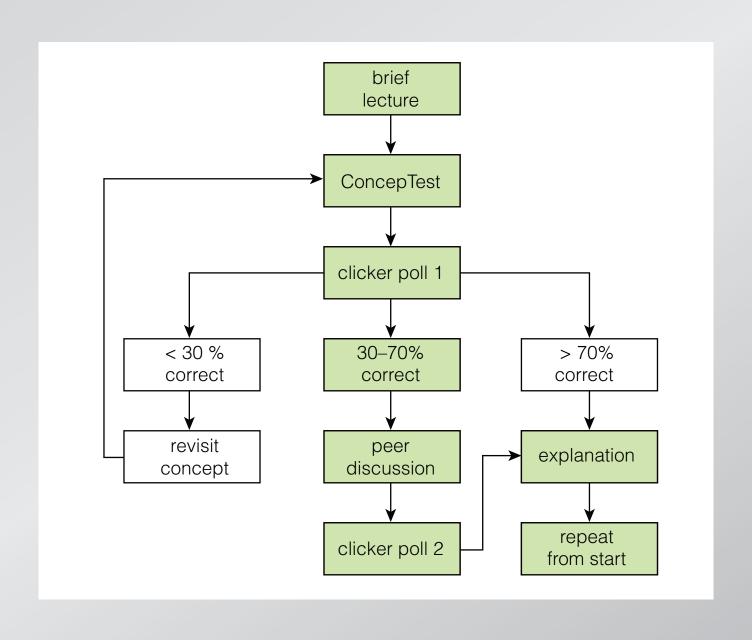

# Introduction think about educational goals before introducing technology

#### Introduction

What constitutes effective use of technology?

- furthers educational goals
- facilitates new modes of learning
- investment commensurate with returns
- reusable and flexible

brief lecture