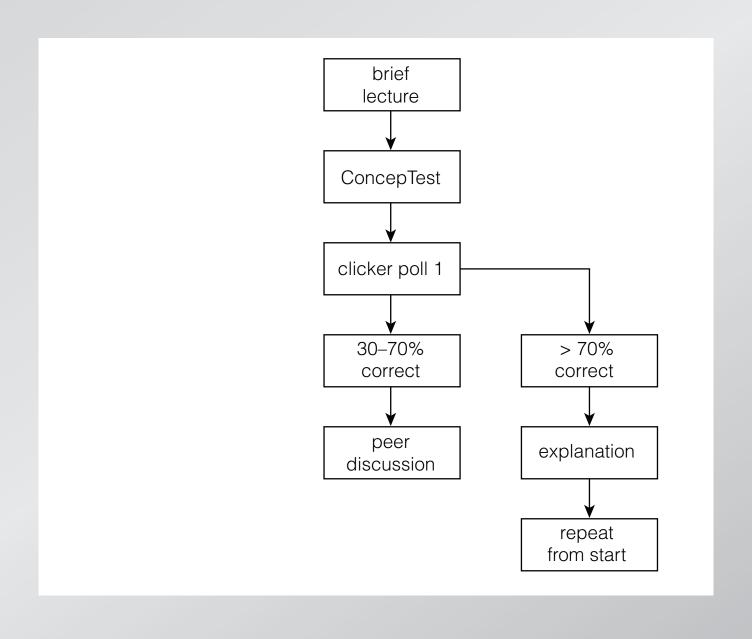

# Introduction think about educational goals before introducing technology

#### Introduction

What constitutes effective use of technology?

- furthers educational goals
- facilitates new modes of learning
- investment commensurate with returns
- reusable and flexible

brief lecture

Consider a rectangular metal plate with a circular hole in it.

Consider a rectangular metal plate with a circular hole in it.

When the plate is uniformly heated, the diameter of the hole

- 1. increases.
- 2. stays the same.
- 3. decreases.