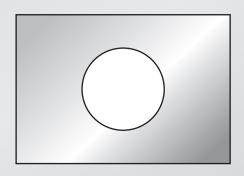

Consider a rectangular metal plate with a circular hole in it.

Consider a rectangular metal plate with a circular hole in it.

When the plate is uniformly heated, the diameter of the hole

- 1. increases.
- 2. stays the same.
- 3. decreases.