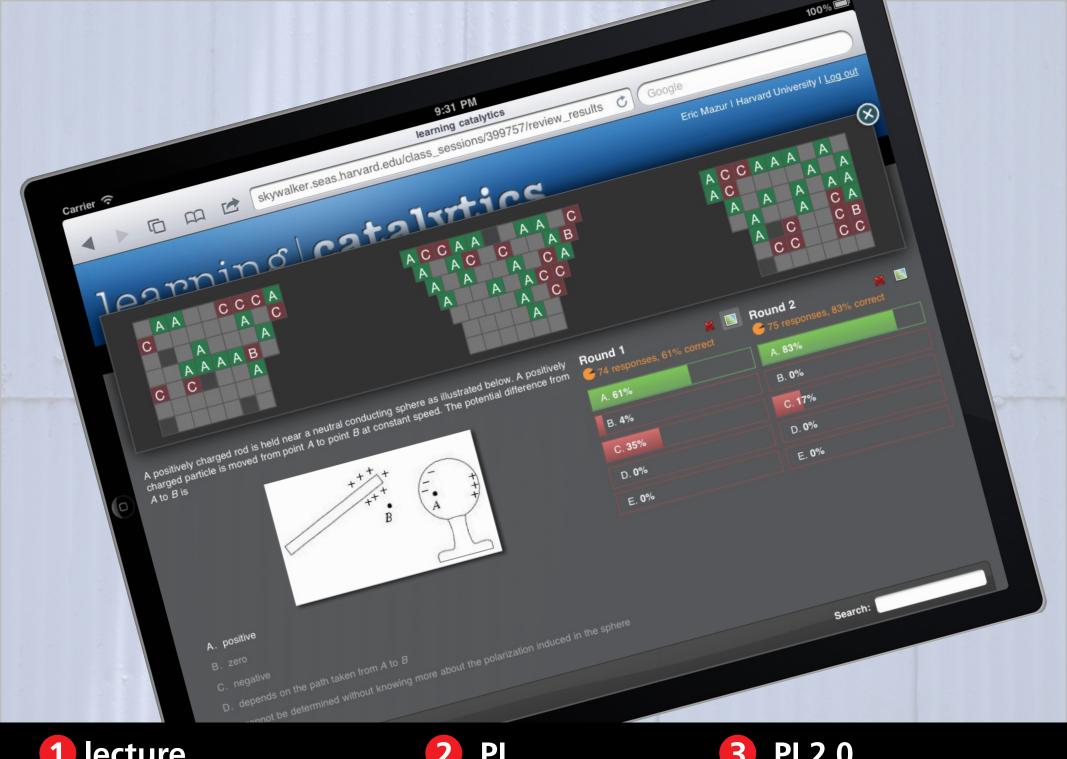

improve questioning

manage discussions

facilitate time management/flow

catalytics

The biggest factor that leads American companies to manufacture usen promotes over a. b. C. Which of the following correctly summarizes the accounting equation for a sole proprietorship? India is: 2. a. In order to present a business plan to a group of potential investors, a businessperson would most likely use which b. C. 3. a. b. C. In order to start an online business, and individual would need all but which of the following: 4. a. b. C. , business model torreciation? 5. PI 2.0 PI lecture