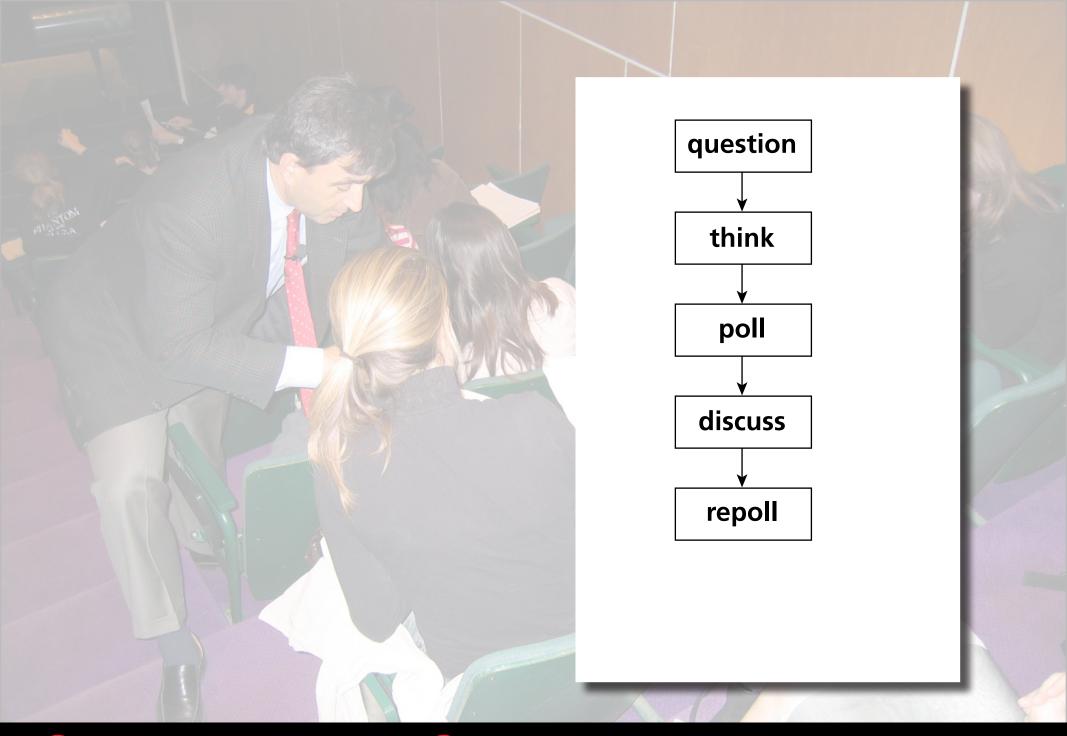

## The Tyranny of the Lecture

Think of something you are really good at

How did you become good at what you wrote down?

- 1. trial and error
- 2. lectures
- 3. practicing
- 4. apprenticeship
- 5. other

1 lecture 2 PI 3 PI 2.0