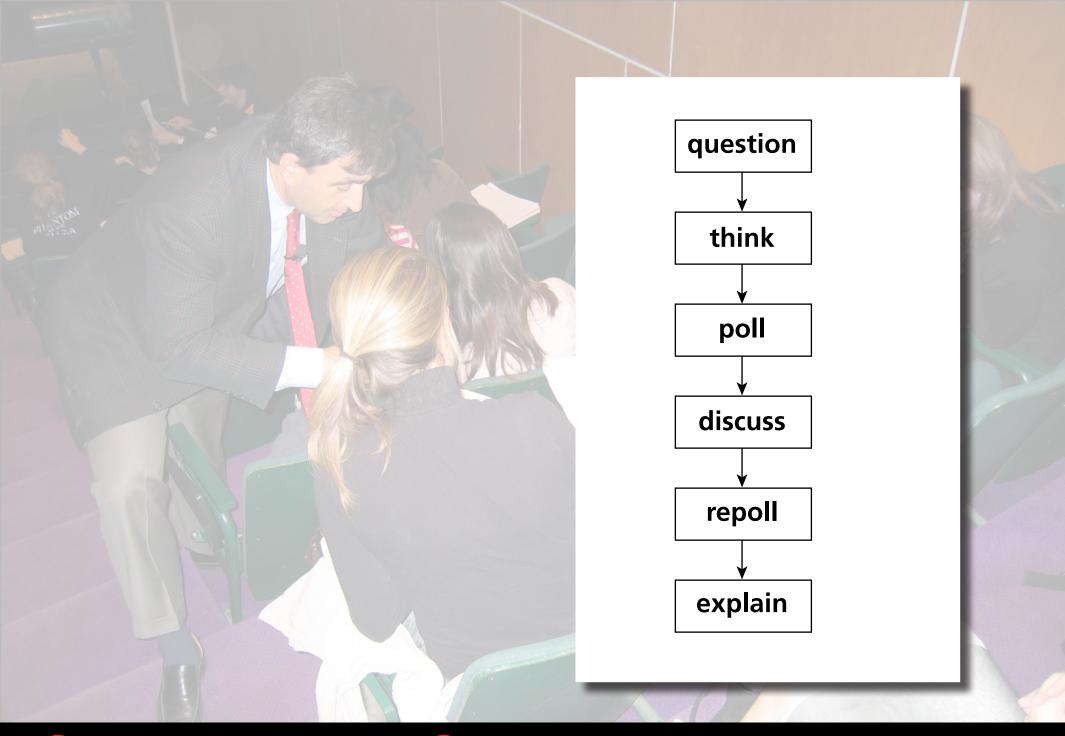

## The Tyranny of the Lecture

Think of something you are really good at

How did you become good at what you wrote down?

- 1. trial and error
- 2. lectures
- 3. practicing
- 4. apprenticeship
- 5. other

1 lecture 2 PI 3 PI 2.0