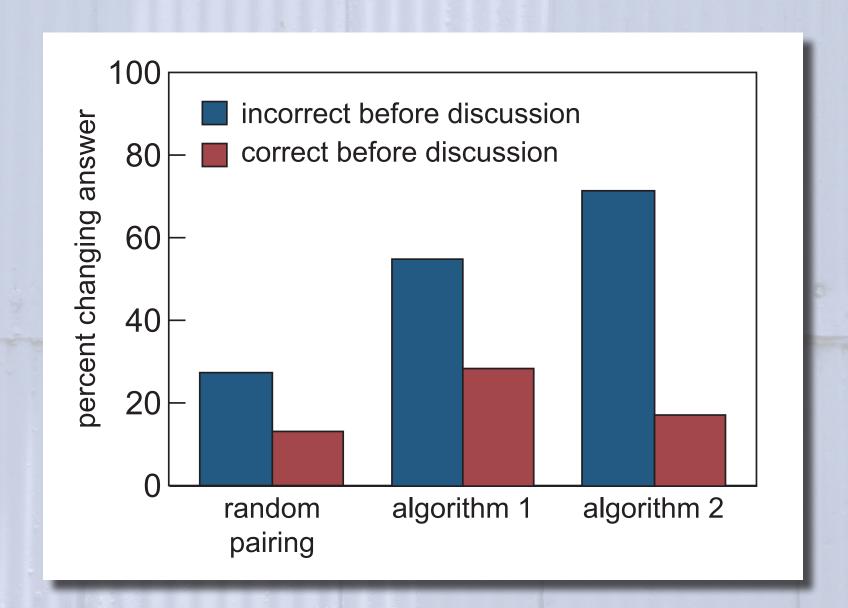

TA

PI

PI 2.0 3

3 PI 2.0

lecture

let system manage pairing 1 lecture PI 2.0

lecture

3