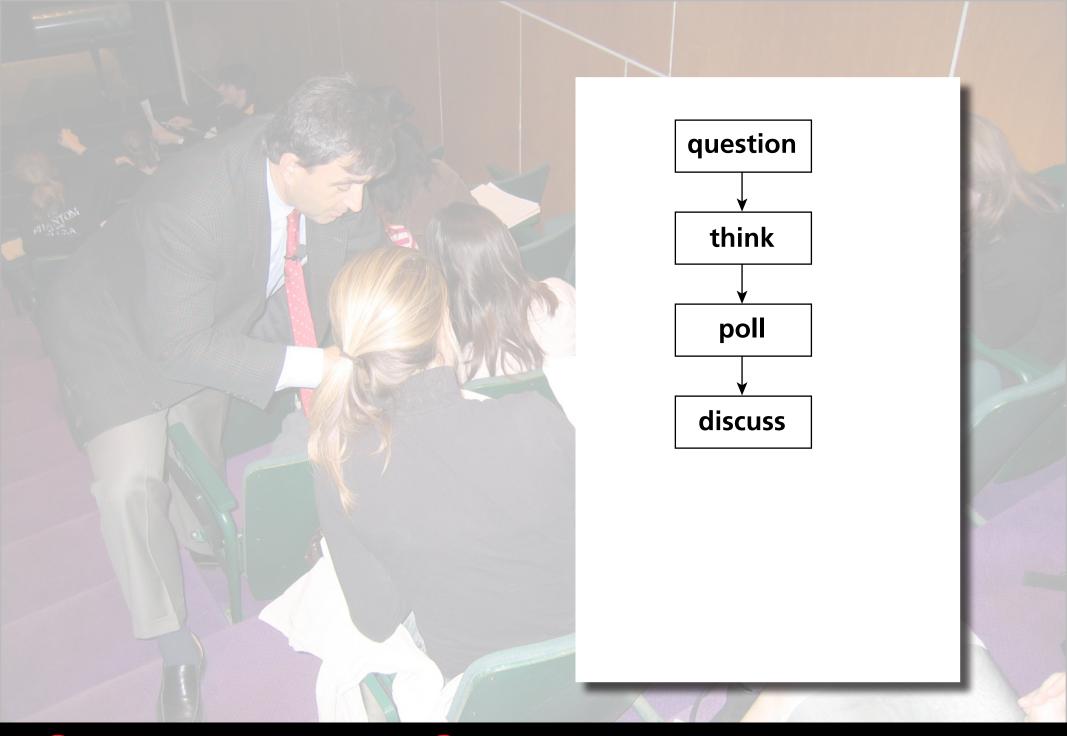

## The Tyranny of the Lecture

Think of something you are really good at

How did you become good at what you wrote down?

- 1. trial and error
- 2. lectures
- 3. practicing
- 4. apprenticeship
- 5. other

1 lecture 2 PI 3 PI 2.0