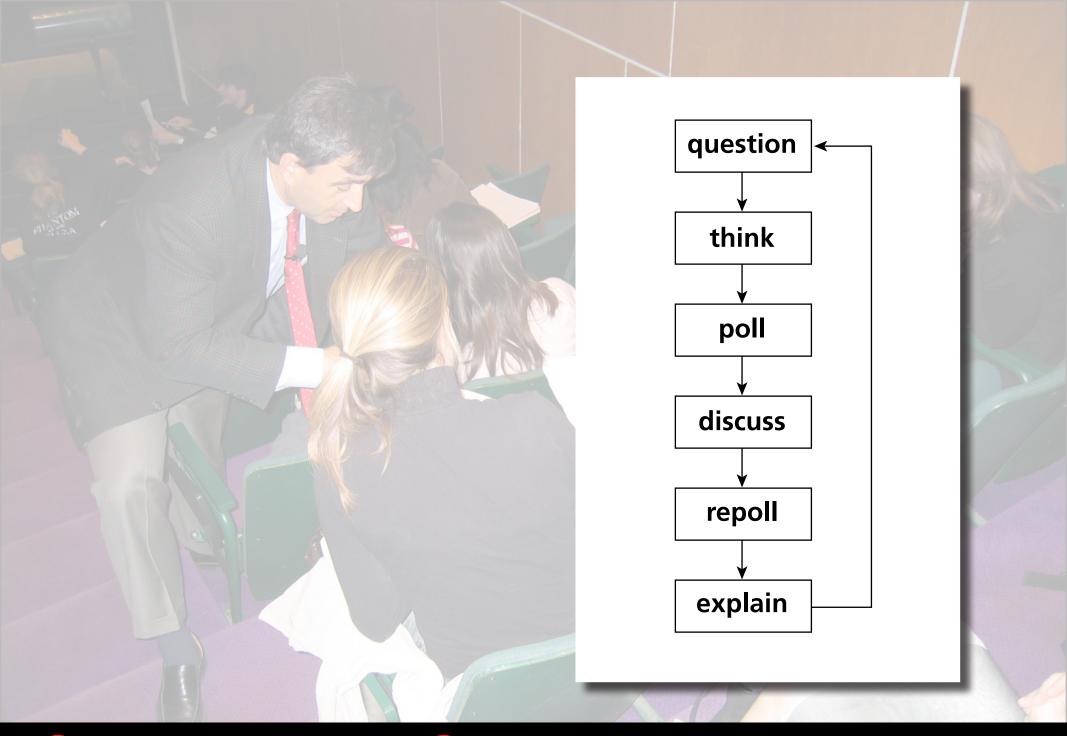

## The Tyranny of the Lecture

Think of something you are really good at

How did you become good at what you wrote down?

- 1. trial and error
- 2. lectures
- 3. practicing
- 4. apprenticeship
- 5. other

1 lecture 2 PI 3 PI 2.0