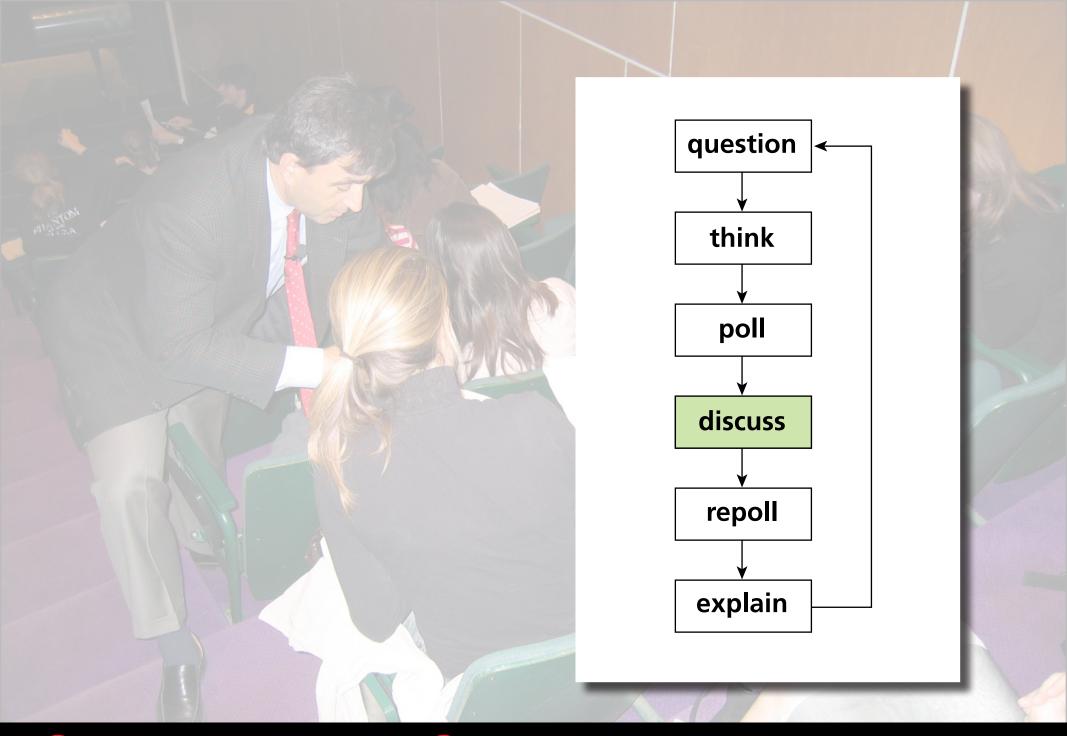

## The Tyranny of the Lecture

Think of something you are really good at

How did you become good at what you wrote down?

- 1. trial and error
- 2. lectures
- 3. practicing
- 4. apprenticeship
- 5. other

1 lecture 2 PI 3 PI 2.0