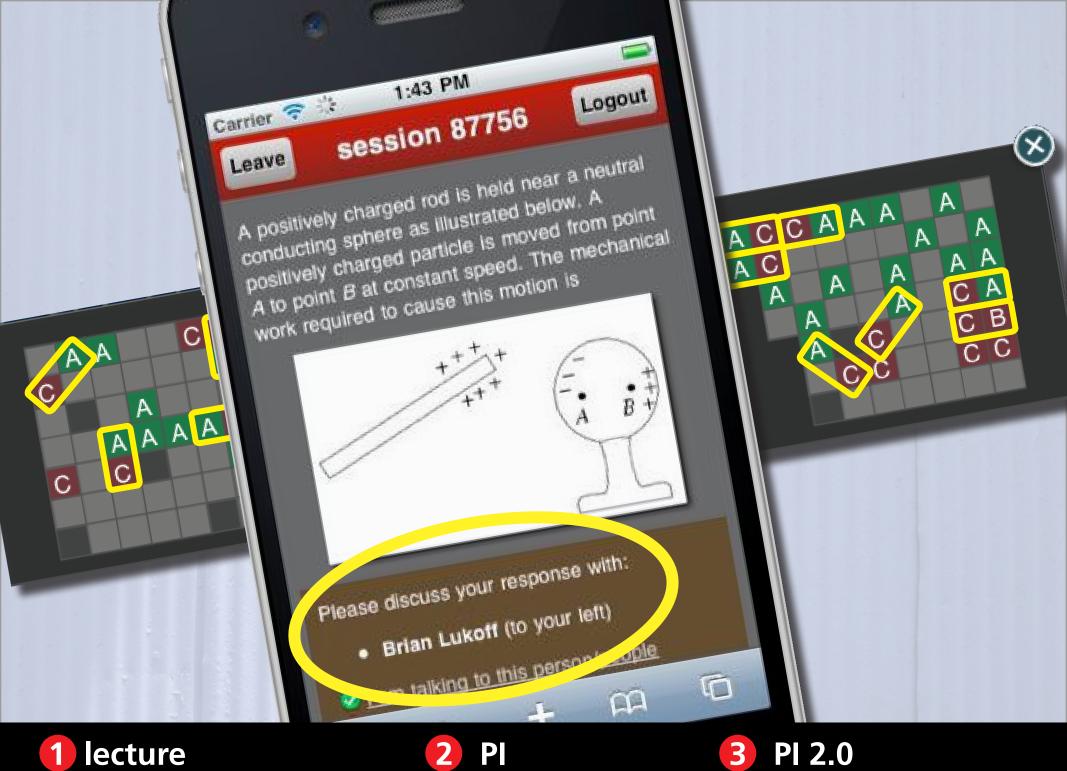

1. transfer of information (out of class)

2. assimilation of that information (in class)

PI

3

PI 2.0

Use intelligent algorithms and data analytics to...

improve questioning

manage discussions

facilitate time management/flow

catalytics

The biggest factor that leads American companies to manufacture men promotes over 1. Which of the following correctly summarizes the accounting equation for a sole proprietorship? India is: 3. In order to present a business plan to a group of potential investors, a businessperson would most likely use which 1. 3. D. C In order to start an online business, and individual would need all but which of the following. 4. 6. C. t business model mreciation? 5. PI 2.0 PΙ 3 lecture