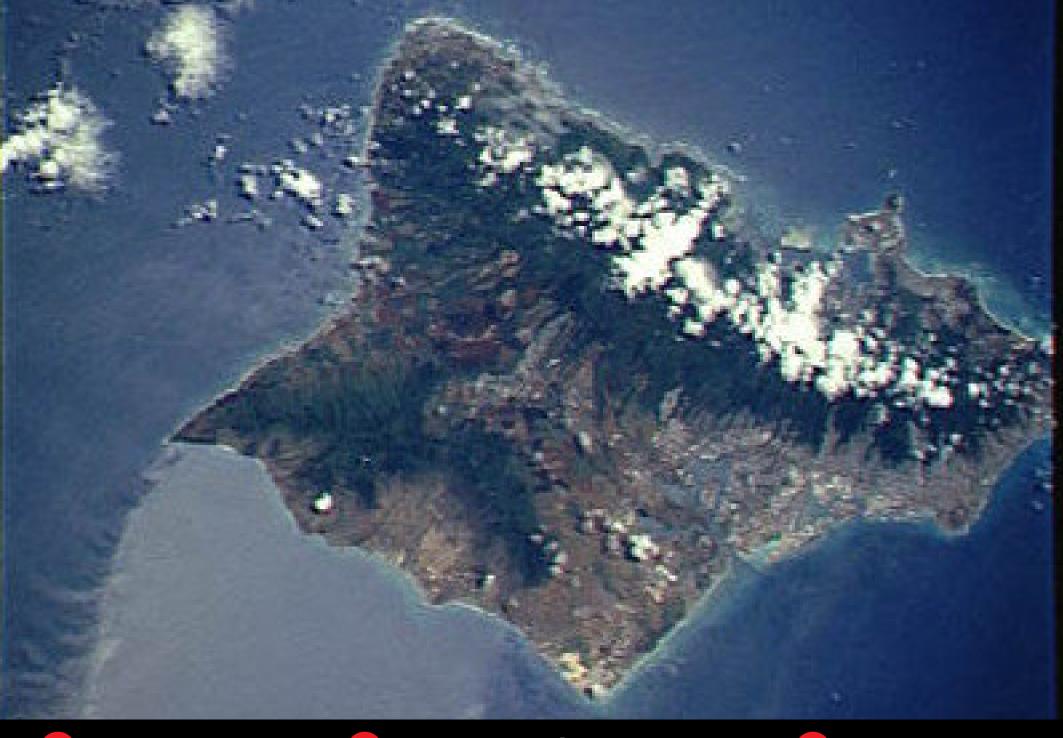

3. Join session 1234567

4. Pick your seat from the seat map

1 lcatalytics.com

2 create student account

**3** ID 1234567

Courses Participate Review Classrooms Account Institutions Purchases Users Tour Help

4. direction This image shows Oahu as seen from the Space Shuttle. The image provides several clues about the direction of Deliver Show all results prevailing winds in Oahu. Indicate this direction by drawing an arrow on your screen.