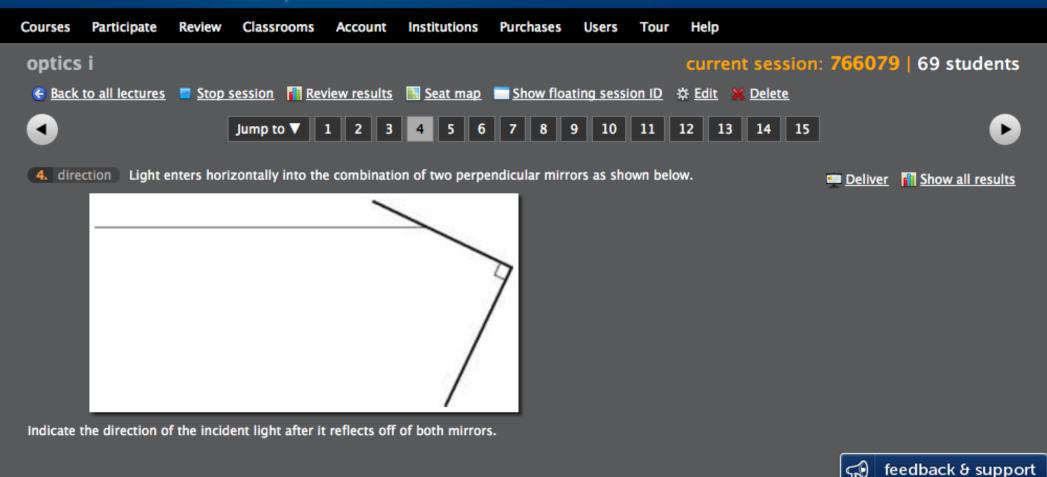

t)

  multiple-choice many chair

  - numerical (enter a number)

susmess model

- ranking
- In order to start an online business, and individual would need all but which of the following.

eciation?

1. Go to: http://LCatalytics.com

2. Create student account with signup code DEMO

3. Join session 1234567

4. Pick your seat from the seat map



1 lcatalytics.com

2 create student account

**3** ID 1234567

Courses Participate Review Classrooms Account Institutions Purchases Users Tour Help

4. direction This image shows Oahu as seen from the Space Shuttle. The image provides several clues about the direction of Deliver Show all results prevailing winds in Oahu. Indicate this direction by drawing an arrow on your screen.







000



Eric Mazur | Harvard University | Log out

#### 000









TA











Courses Participate Review Classrooms Account Institutions Purchases Users Tour Help

This is a graph of  $f(x) = \ln x$ . Sketch a graph of the derivative f'(x).







**Participate** Help Courses Review Classrooms Account Institutions Purchases Users Tour

What do you see as the most important part of this Shakespeare 1. highlighting sonnet?

Stop delivery 🕠 Deliver again 🔓 Assign groups 👖 Show all results

For shame! deny that thou bear'st love to any, Who for thyself art so unprovident. Grant, if thou wilt, thou art beloved of many, But that thou none lovest is most evident; For thou art so possess'd with murderous hate That 'gainst thyself thou stick'st not to conspire. Seeking that beauteous roof to ruinate Which to repair should be thy chief desire. O, change th