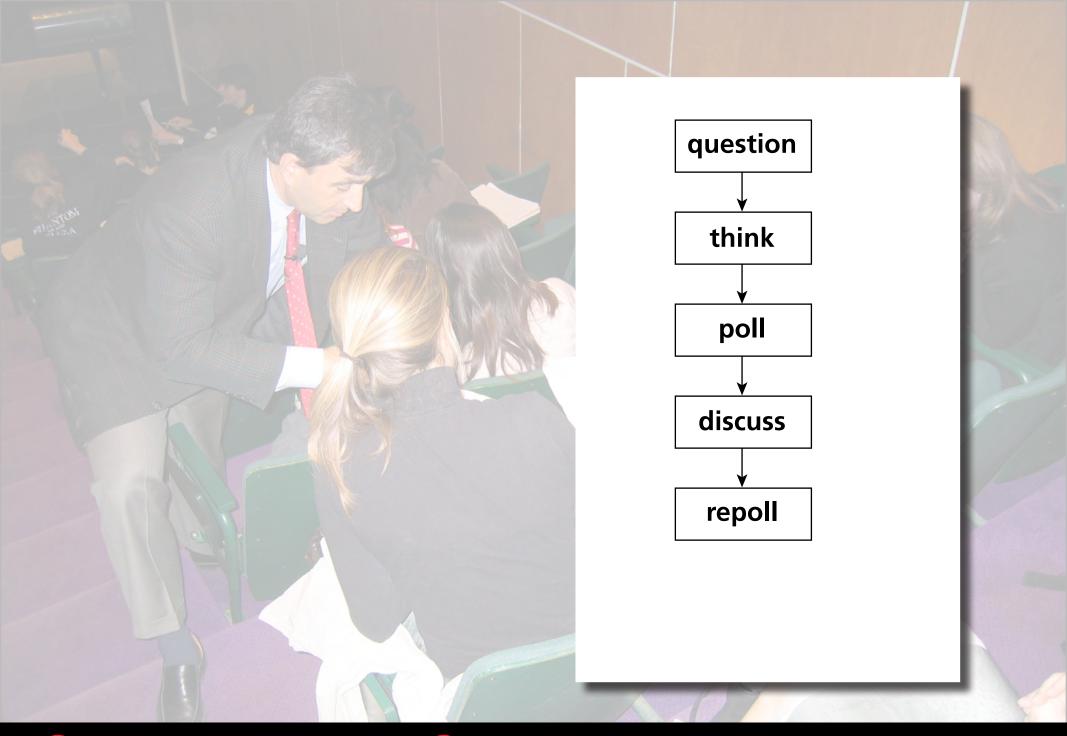

1. transfer of information (out of class)

2. assimilation of that information (in class)

PI

3

PI 2.0

Use intelligent algorithms and data analytics to...

improve questioning

manage discussions