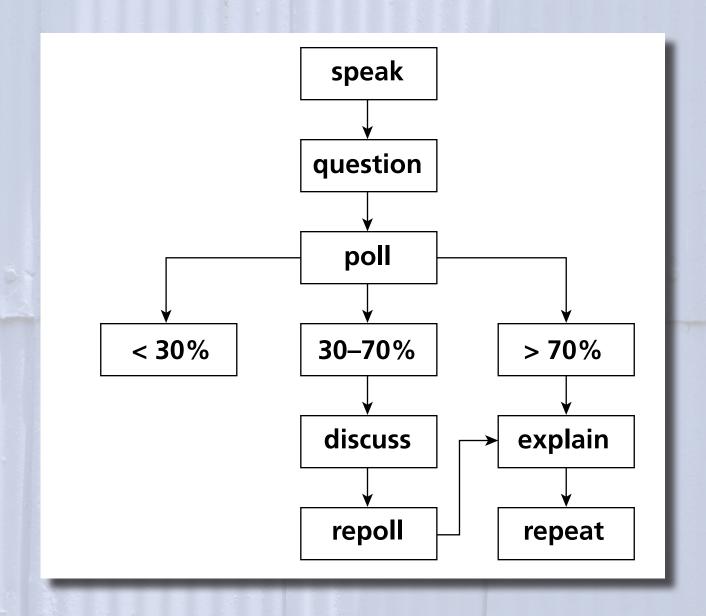

# learning catalytics

PI

PI 2.0 3

let system manage pairing 1 lecture PI 2.0

1 education

2 PI

3 PI 2.0

**Learning Catalytics:**  implement proven, researched pedagogy use consumer devices