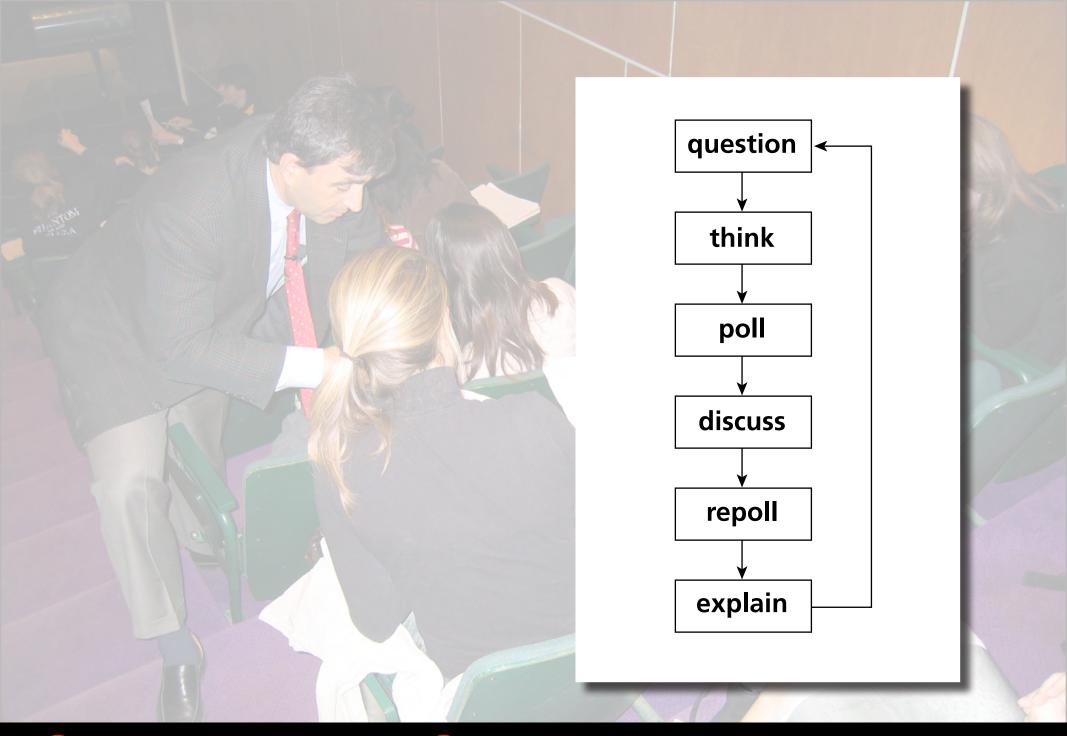

## Catalyzing Learning using Peer Instruction and Learning Catalytics

3

1. transfer of information

2. assimilation of that information

transfer of information (in class)
 assimilation of that information

1. transfer of information (in class)

2. assimilation of that information (out of class)

Should focus on THIS!

1. transfer of information (i)

2. assimilation of that information (out of class)

1. transfer of information (in class)

2. assimilation of that information (out of class)

1. transfer of information (out of class)

2. assimilation of that information (in class)

PI

3

PI 2.0

Use intelligent algorithms and data analytics to...

improve questioning

manage discussions