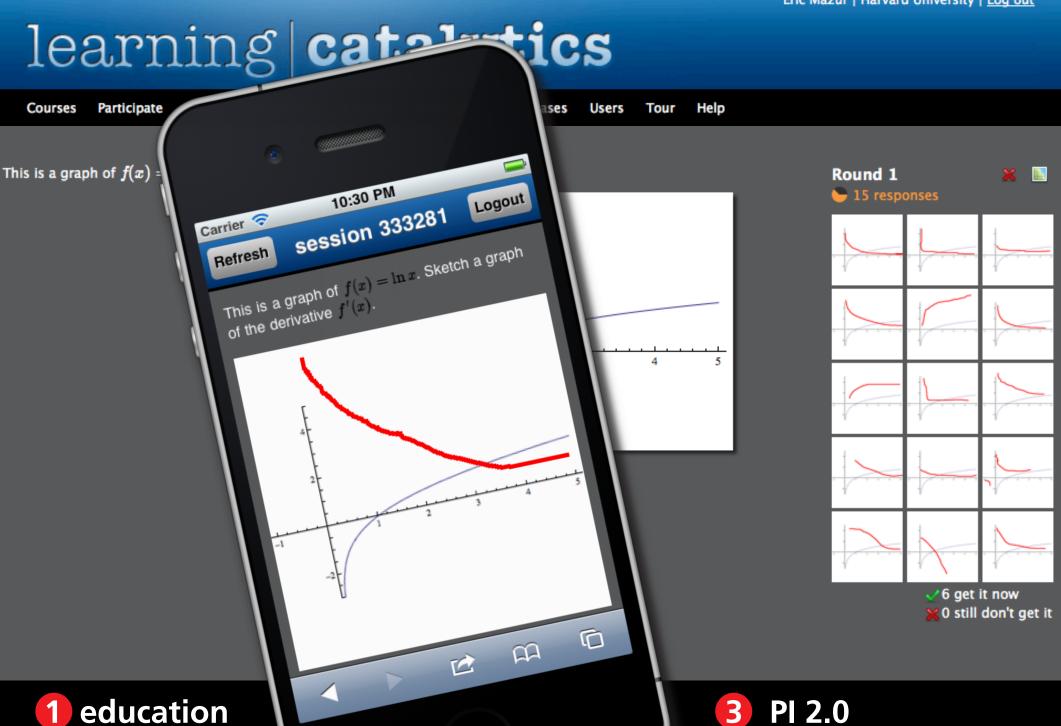

#### 000

TA

Courses Participate Review Classrooms Account Institutions Purchases Users Tour Help

This is a graph of  $f(x) = \ln x$ . Sketch a graph of the derivative f'(x).

**Participate** Help Courses Review Classrooms Account Institutions Purchases Users Tour