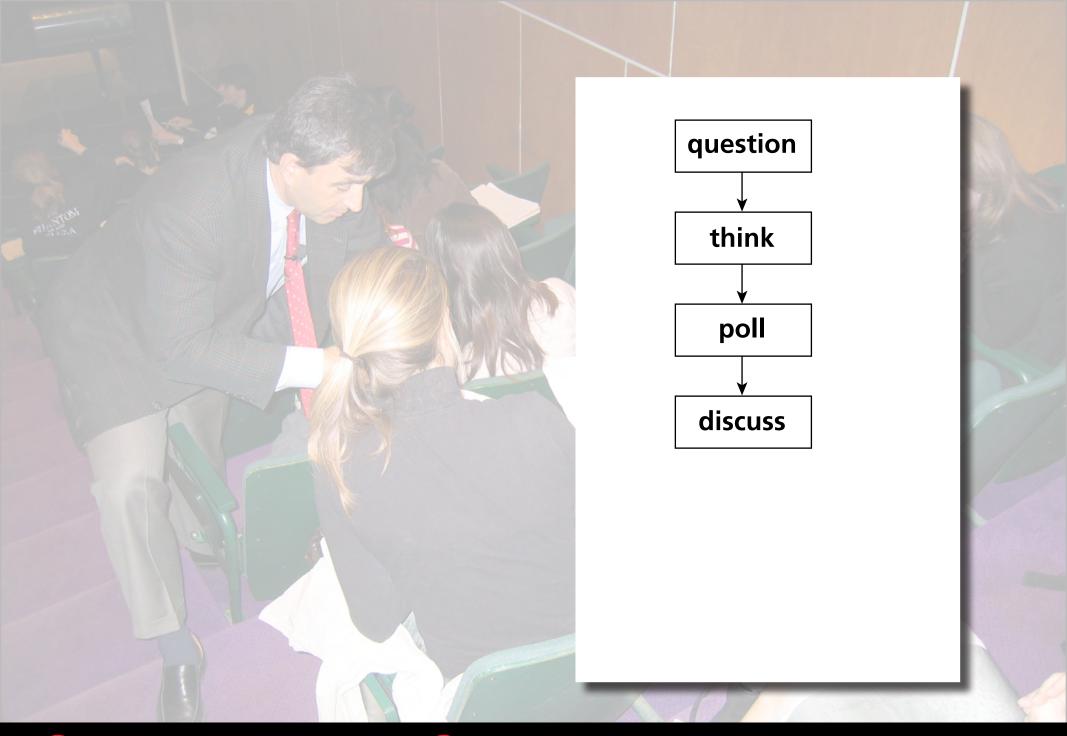

1. transfer of information (out of class)

2. assimilation of that information (in class)

PI

3

PI 2.0

Use intelligent algorithms and data analytics to...

improve questioning

manage discussions