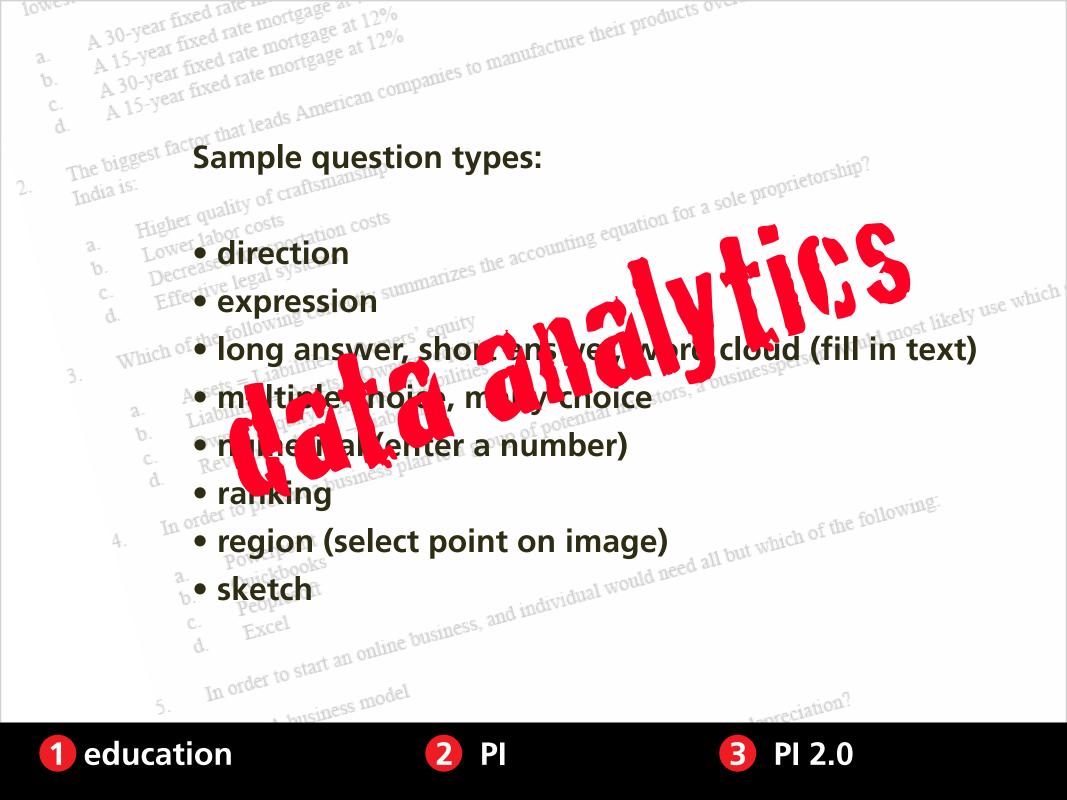

facilitate time management/flow

catalytics

The biggest factor that leads American companies to manufacture men promotes over 1. Which of the following correctly summarizes the accounting equation for a sole proprietorship? India is: 3. In order to present a business plan to a group of potential investors, a businessperson would most likely use which 1. 3. D. C In order to start an online business, and individual would need all but which of the following. 4. 6. C. t business model mreciation? 5. PI 2.0 PΙ 3 lecture

The biggest factor that leads American companies to manufacture men produces greater than the second companies to manufacture men produces greater than the second companies to manufacture men produces greater than the second companies to manufacture men produces greater than the second companies to manufacture men produces greater than the second companies to manufacture men produces greater than the second companies to manufacture men produces greater than the second companies to manufacture men produces greater than the second companies to manufacture men produces greater than the second companies to manufacture men produces greater than the second companies to manufacture men produces greater than the second companies to manufacture men produces greater than the second companies and the second companies are second companies and the second companies greater than the second companies are second companies. extensible plug-in architecture for question types most likely use which assets = Liabilities Assets + Dwners Liabilities Owner's equity = Assets + Liabilities Owner's equity = Assets - Liabilities Revenue = Assets - Liabilities of potential investors, a business plan to a group of potential investors, a business plan to a group of potential investors. India is: d. In order to present a business plan to a group of potential investors, a business 3. In order to start an online business, and individual would need all but which of the following. 4. D. smeiness model reciation? 3 PI 2.0 PI lecture

# t factor that leads American companies to manufacture men prounts over A 15-year fixed rate mortgage at 12% Summanzes the accounting equation for a sole proprietorship? Sample question types:

Higher quality of cri direction

A 30-year fixed saic a

A 15-year fixed rate morrgage at

A 30-year fixed rate mortgage at 12%

- expression
- long answer, short answer, word cloud (fill in text)

  multiple-choice many chair

  - numerical (enter a number)

susmess model

- ranking
- In order to start an online business, and individual would need all but which of the following.

eciation?

1. Go to: http://LCatalytics.com

2. Create student account with signup code DEMO