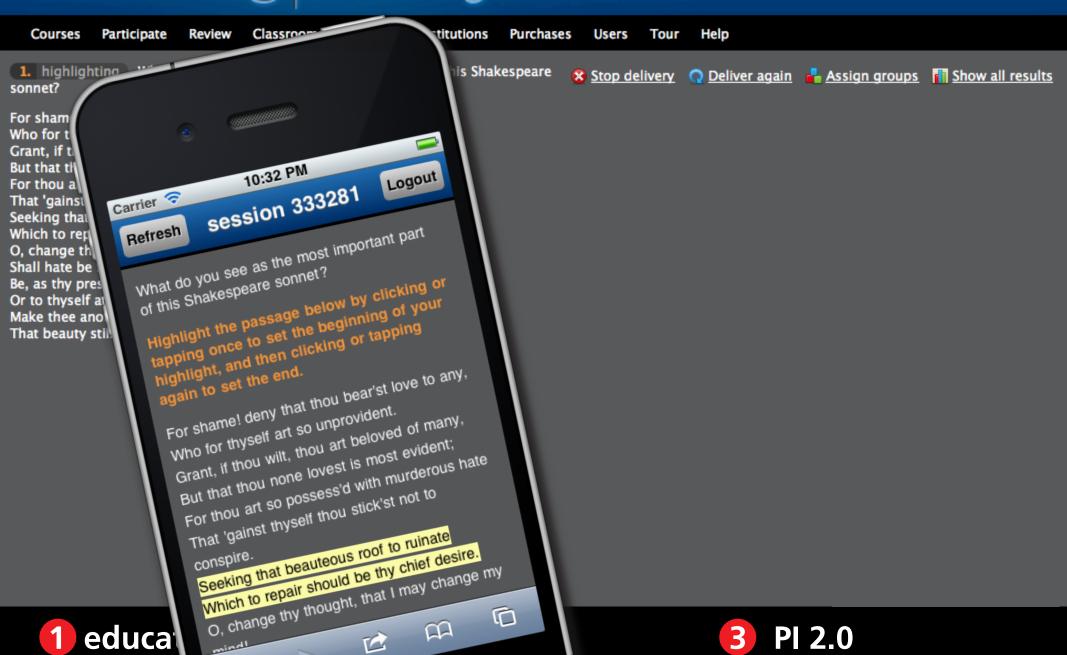

What do you see as the most important part of this Shakespeare 1. highlighting sonnet?

Stop delivery 🕠 Deliver again 🔓 Assign groups 👖 Show all results

For shame! deny that thou bear'st love to any, Who for thyself art so unprovident. Grant, if thou wilt, thou art beloved of many, But that thou none lovest is most evident; For thou art so possess'd with murderous hate That 'gainst thyself thou stick'st not to conspire. Seeking that beauteous roof to ruinate Which to repair should be thy chief desire. O, change thy thought, that I may change my mind! Shall hate be fairer lodged than gentle love? Be, as thy presence is, gracious and kind, Or to thyself at least kind-hearted prove: Make thee another self, for love of me, That beauty still may live in thine or thee.