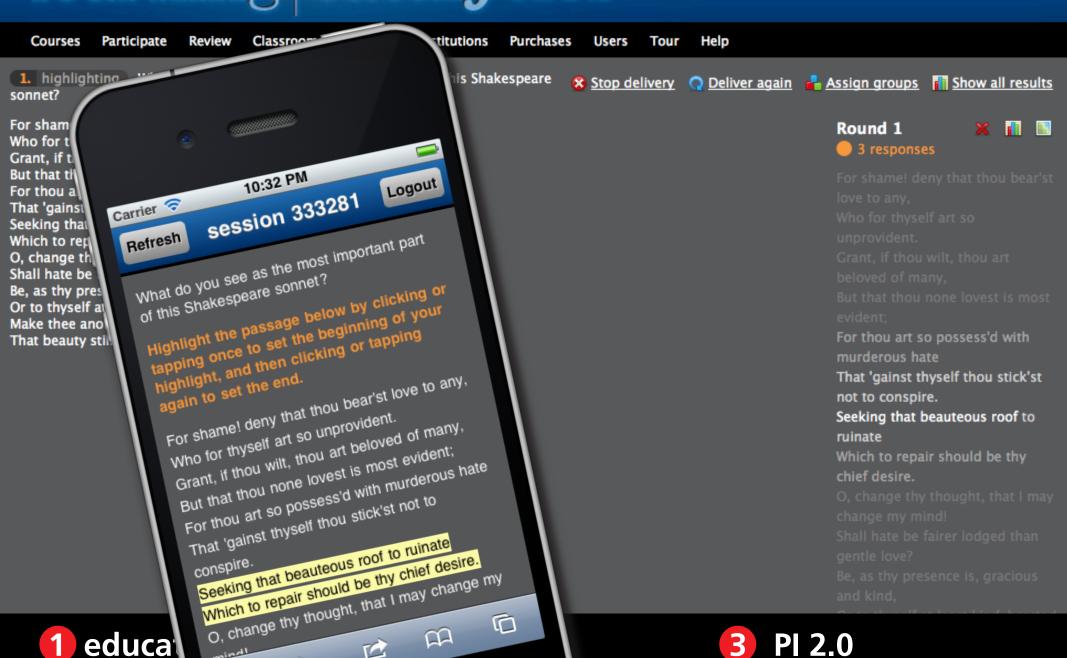

What do you see as the most important part of this Shakespeare 1. highlighting sonnet?

Stop delivery 🕠 Deliver again 🔓 Assign groups 👖 Show all results

For shame! deny that thou bear'st love to any, Who for thyself art so unprovident. Grant, if thou wilt, thou art beloved of many, But that thou none lovest is most evident; For thou art so possess'd with murderous hate That 'gainst thyself thou stick'st not to conspire. Seeking that beauteous roof to ruinate Which to repair should be thy chief desire. O, change thy thought, that I may change my mind! Shall hate be fairer lodged than gentle love? Be, as thy presence is, gracious and kind, Or to thyself at least kind-hearted prove: Make thee another self, for love of me, That beauty still may live in thine or thee.