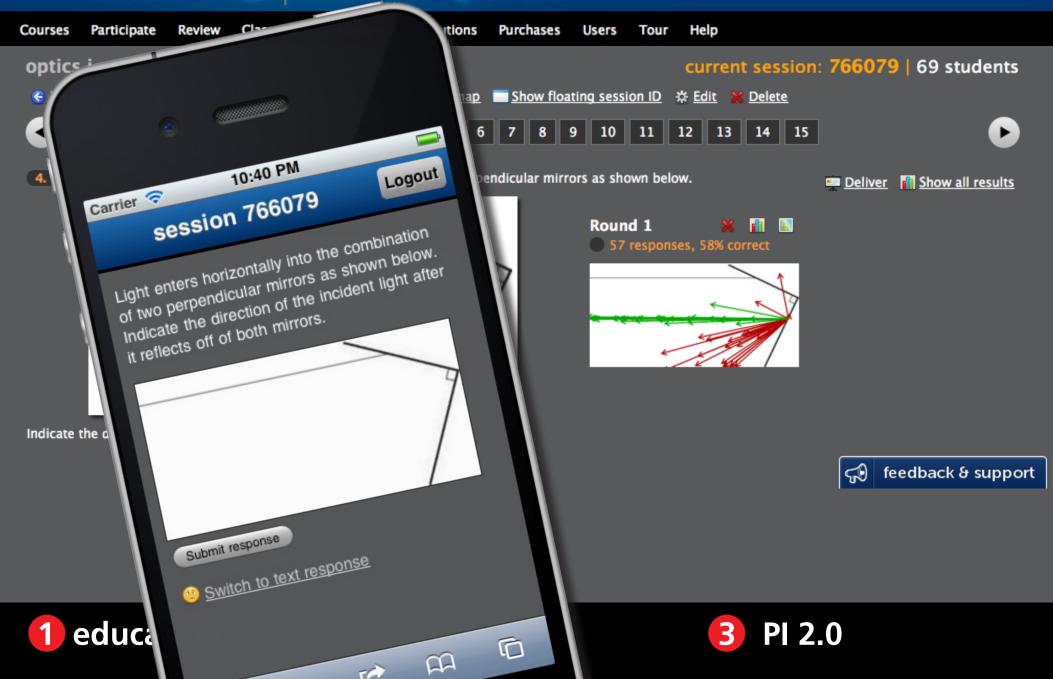

le-choice many chair

  - numerical (enter a number)

susmess model

- ranking
- In order to start an online business, and individual would need all but which of the following.

eciation?

1. Go to: http://LCatalytics.com

2. Create student account with signup code DEMO

3. Join session 1234567

4. Pick your seat from the seat map



1 lcatalytics.com

2 create student account

**3** ID 1234567

Courses Participate Review Classrooms Account Institutions Purchases Users Tour Help

4. direction This image shows Oahu as seen from the Space Shuttle. The image provides several clues about the direction of Deliver Show all results prevailing winds in Oahu. Indicate this direction by drawing an arrow on your screen.







000



Eric Mazur | Harvard University | Log out

#### 000









TA











Courses Participate Review Classrooms Account Institutions Purchases Users Tour Help

This is a graph of  $f(x) = \ln x$ . Sketch a graph of the derivative f'(x).







**Participate** Help Courses Review Classrooms Account Institutions Purchases Users Tour

What do you see as the most important part of this Shakespeare 1. highlighting sonnet?

Stop delivery 🕠 Deliver again 🔓 Assign groups 👖 Show all results

For shame! deny that thou bear'st love to any, Who for thyself art so unprovident. Grant, if thou wilt, thou art beloved of many, But that thou none lovest is most evident; For thou art so possess'd with murderous hate That 'gainst thyself thou stick'st not to conspire. Seeking that beauteous roof to ruinate Which to repair should be thy chief desire. O, change thy thought, t