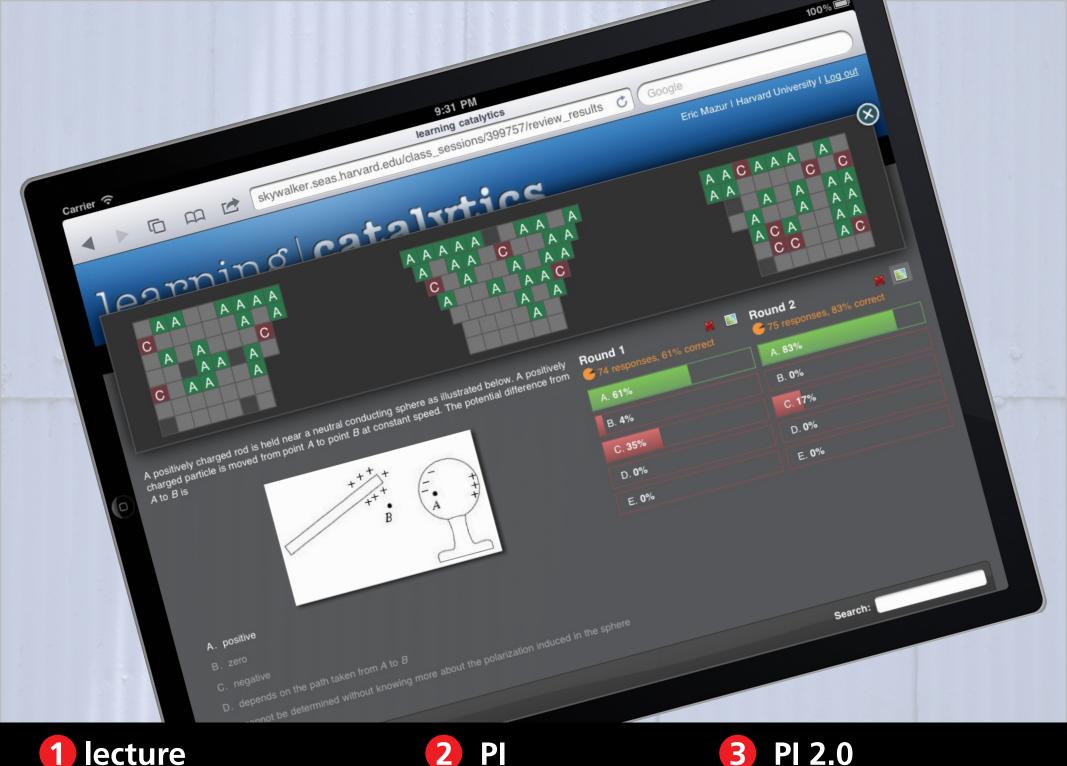

1. transfer of information (out of class)

2. assimilation of that information (in class)

PI

3

PI 2.0

Use intelligent algorithms and data analytics to...

improve questioning

manage discussions

facilitate time management/flow

catalytics

The biggest factor that leads American companies to manufacture men promotes over 1. Which of the following correctly summarizes the accounting equation for a sole proprietorship? India is: 3. In order to present a business plan to a group of potential investors, a businessperson would most likely use which 1. 3. D. C In order to start an online business, and individual would need all but which of the following. 4. 6. C. t business model mreciation? 5. PI 2.0 PΙ 3 lecture