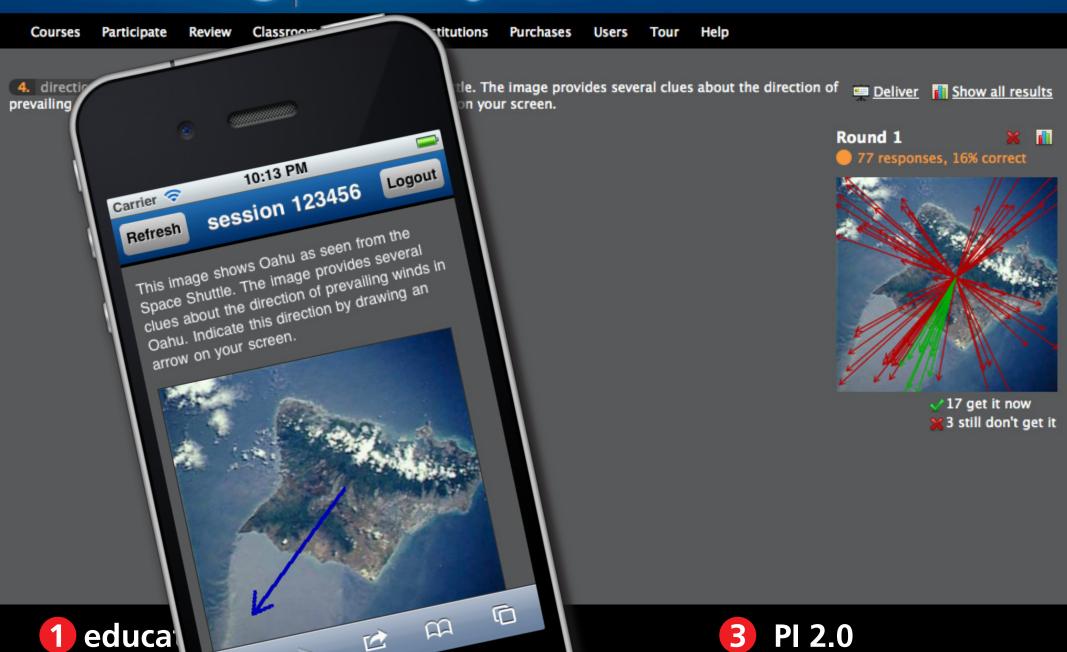

3. Join session 1234567

4. Pick your seat from the seat map

1 lcatalytics.com

2 create student account

**3** ID 1234567

Courses Participate Review Classrooms Account Institutions Purchases Users Tour Help

4. direction This image shows Oahu as seen from the Space Shuttle. The image provides several clues about the direction of Deliver Show all results prevailing winds in Oahu. Indicate this direction by drawing an arrow on your screen.