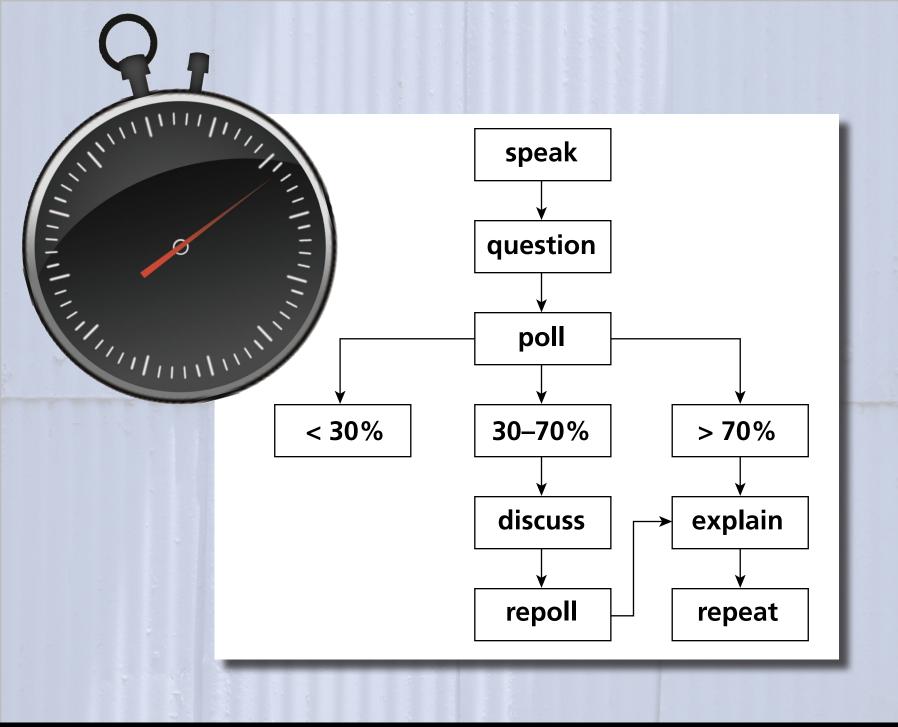

# learning catalytics

PI

PI 2.0 3

let system manage pairing 1 lecture PI 2.0

1 education

2 PI

3 PI 2.0

**Learning Catalytics:**  implement proven, researched pedagogy use consumer devices