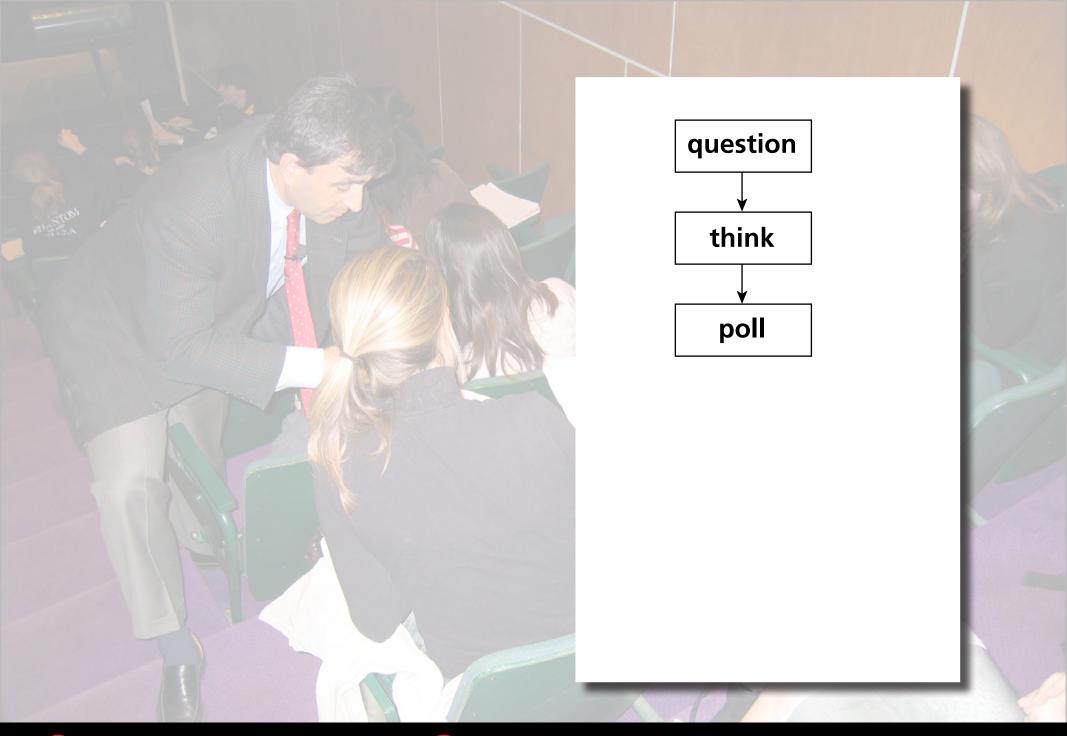

1. transfer of information (out of class)

2. assimilation of that information (in class)

PI

3

PI 2.0

Use intelligent algorithms and data analytics to...

improve questioning

manage discussions