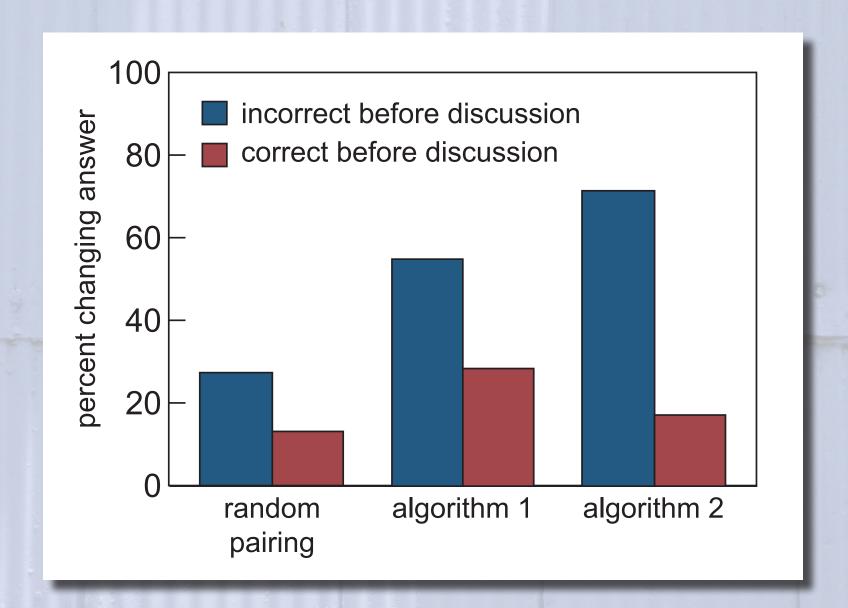

# learning catalytics

PI

PI 2.0 3

let system manage pairing 1 lecture PI 2.0

1 education

2 PI

3 PI 2.0

**Learning Catalytics:**  implement proven, researched pedagogy use consumer devices