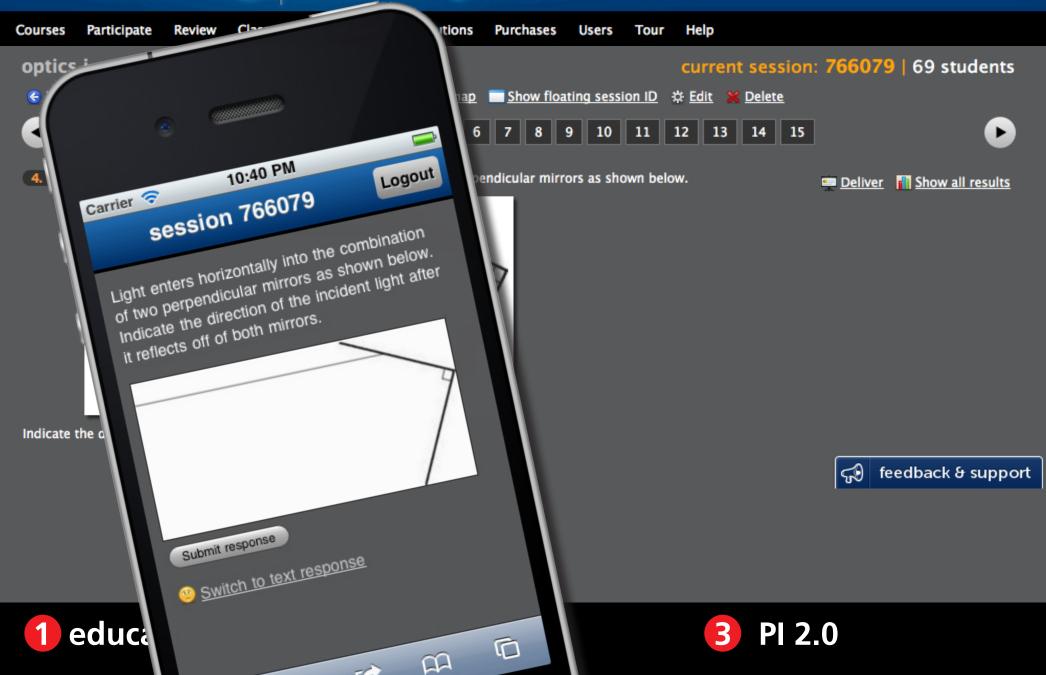

iple-choice many chair

  - numerical (enter a number)

susmess model

- ranking
- In order to start an online business, and individual would need all but which of the following.

eciation?

1. Go to: http://LCatalytics.com

2. Create student account with signup code DEMO

3. Join session 1234567

4. Pick your seat from the seat map



1 lcatalytics.com

2 create student account

**3** ID 1234567

Courses Participate Review Classrooms Account Institutions Purchases Users Tour Help

4. direction This image shows Oahu as seen from the Space Shuttle. The image provides several clues about the direction of Deliver Show all results prevailing winds in Oahu. Indicate this direction by drawing an arrow on your screen.







000



Eric Mazur | Harvard University | Log out

#### 000









TA











Courses Participate Review Classrooms Account Institutions Purchases Users Tour Help

This is a graph of  $f(x) = \ln x$ . Sketch a graph of the derivative f'(x).







**Participate** Help Courses Review Classrooms Account Institutions Purchases Users Tour

What do you see as the most important part of this Shakespeare 1. highlighting sonnet?

Stop delivery 🕠 Deliver again 🔓 Assign groups 👖 Show all results

For shame! deny that thou bear'st love to any, Who for thyself art so unprovident. Grant, if thou wilt, thou art beloved of many, But that thou none lovest is most evident; For thou art so possess'd with murderous hate That 'gainst thyself thou stick'st not to conspire. Seeking that beauteous roof to ruinate Which to repair should be thy chief desire. O, change thy thought,