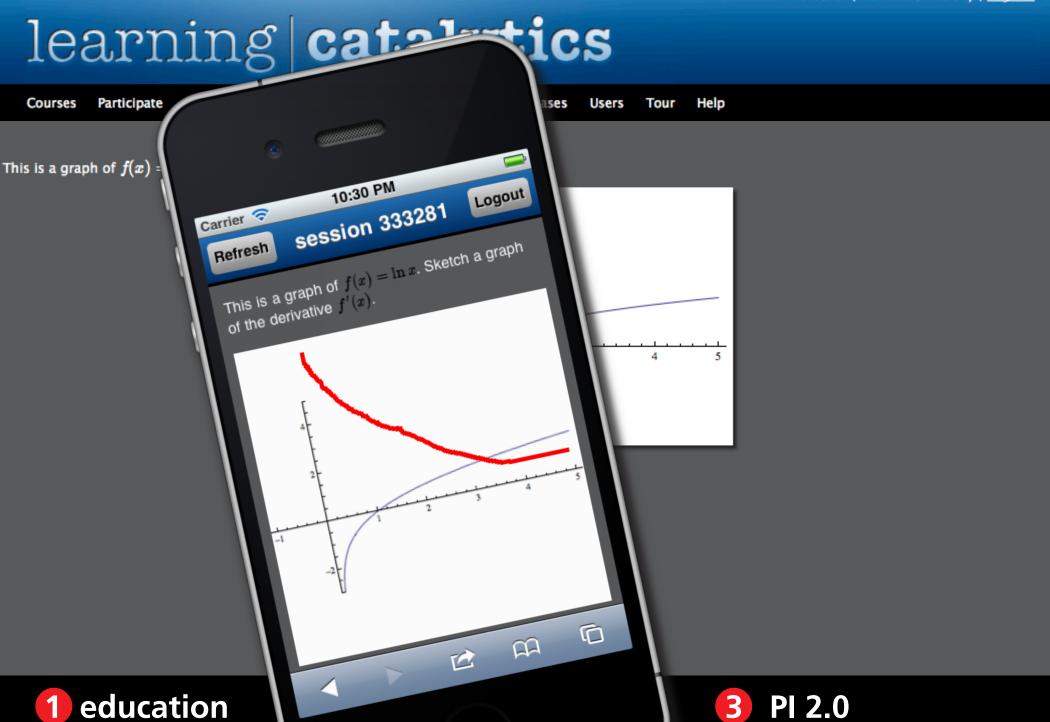

#### 000

TA

Courses Participate Review Classrooms Account Institutions Purchases Users Tour Help

This is a graph of  $f(x) = \ln x$ . Sketch a graph of the derivative f'(x).

**Participate** Help Courses Review Classrooms Account Institutions Purchases Users Tour