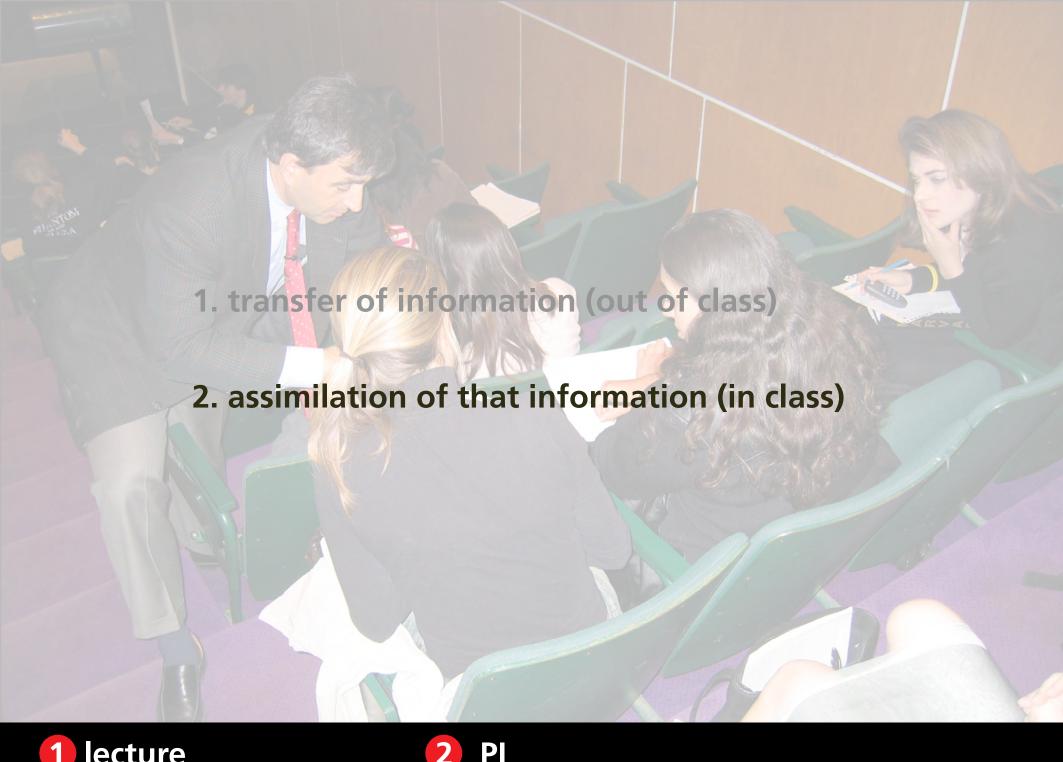

2. assimilation of that information (out of class)

Should focus on THIS!

1. transfer of information (i)

2. assimilation of that information (out of class)

1. transfer of information (in class)

2. assimilation of that information (out of class)

1. transfer of information (out of class)

2. assimilation of that information (in class)

PI

3

PI 2.0

Use intelligent algorithms and data analytics to...

improve questioning

manage discussions