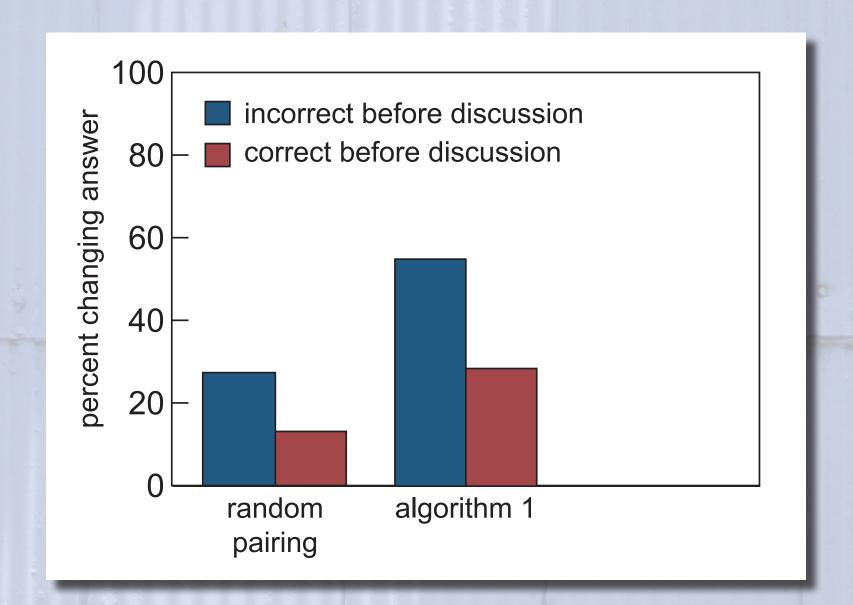

1. transfer of information (out of class)

2. assimilation of that information (in class)

PI

3

PI 2.0

Use intelligent algorithms and data analytics to...

improve questioning

manage discussions

facilitate time management/flow

catalytics

The biggest factor that leads American companies to manufacture men promotes over 1. Which of the following correctly summarizes the accounting equation for a sole proprietorship? India is: 3. In order to present a business plan to a group of potential investors, a businessperson would most likely use which 1. 3. D. C In order to start an online business, and individual would need all but which of the following. 4. 6. C. t business model mreciation? 5. PI 2.0 PΙ 3 lecture