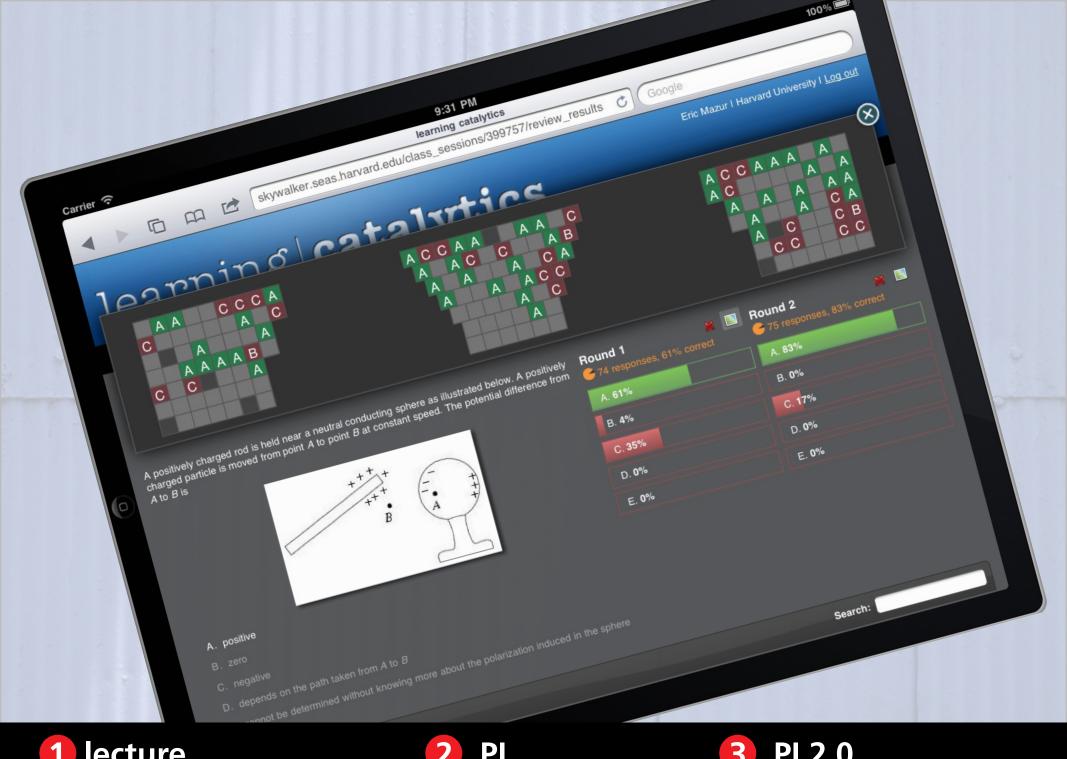

1. transfer of information (out of class)

2. assimilation of that information (in class)

PI

3

PI 2.0

Use intelligent algorithms and data analytics to...

improve questioning

manage discussions

facilitate time management/flow

catalytics

The biggest factor that leads American companies to manufacture men promotes over 1. Which of the following correctly summarizes the accounting equation for a sole proprietorship? India is: 3. In order to present a business plan to a group of potential investors, a businessperson would most likely use which 1. 3. D. C In order to start an online business, and individual would need all but which of the following. 4. 6. C. t business model mreciation? 5. PI 2.0 PΙ 3 lecture