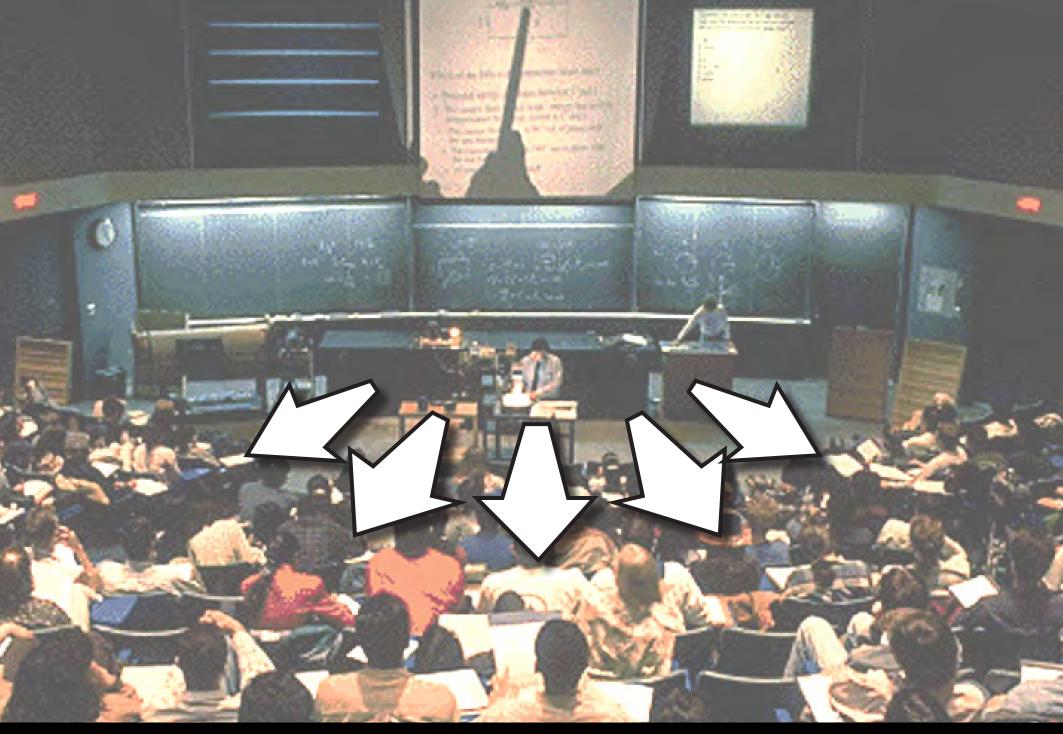

## Catalyzing Learning using Peer Instruction and Learning Catalytics

3

1. transfer of information

2. assimilation of that information

transfer of information (in class)
 assimilation of that information

1. transfer of information (in class)

2. assimilation of that information (out of class)

Should focus on THIS!

1. transfer of information (i)

2. assimilation of that information (out of class)

1. transfer of information (in class)

2. assimilation of that information (out of class)

1. transfer of information (out of class)

2. assimilation of that information (in class)

PI

3

PI 2.0

Use intelligent algorithms and data analytics to...

improve questioning

manage discussions