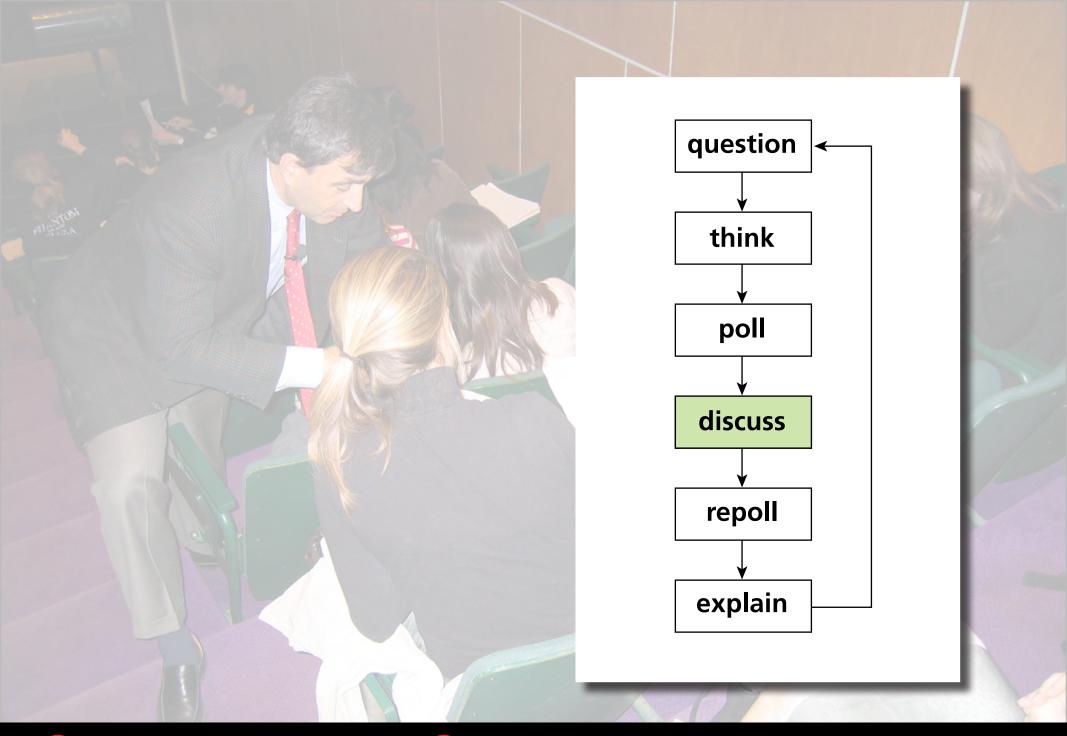

## Catalyzing Learning using Peer Instruction and Learning Catalytics

3

1. transfer of information

2. assimilation of that information

transfer of information (in class)
 assimilation of that information

1. transfer of information (in class)

2. assimilation of that information (out of class)

Should focus on THIS!

1. transfer of information (i)

2. assimilation of that information (out of class)

1. transfer of information (in class)

2. assimilation of that information (out of class)

1. transfer of information (out of class)

2. assimilation of that information (in class)

PI

3

PI 2.0

Use intelligent algorithms and data analytics to...

improve questioning

manage discussions