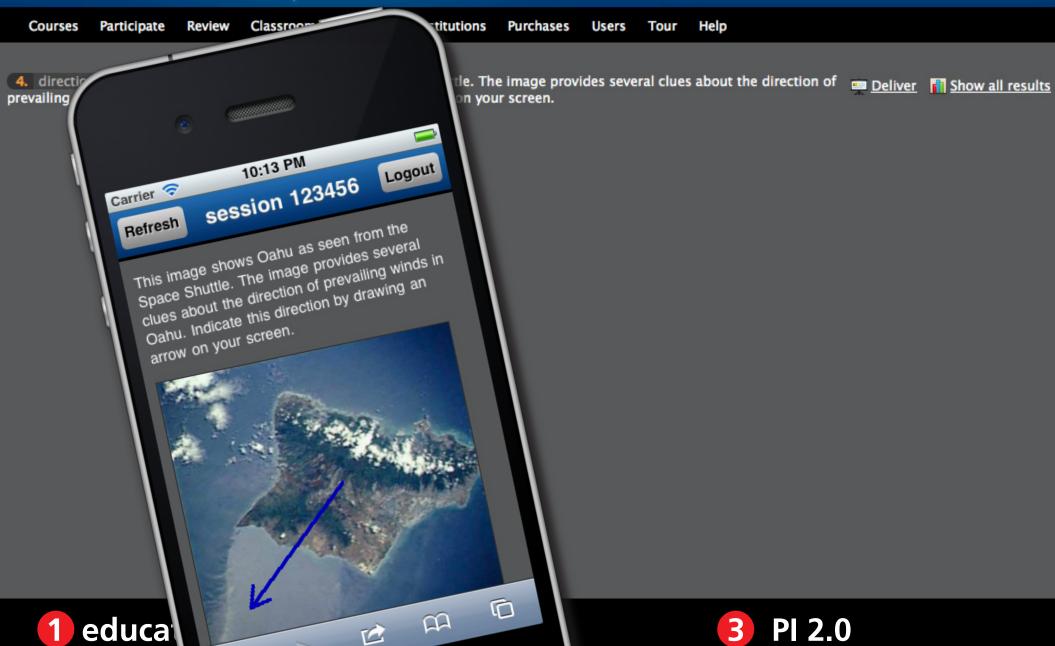

3. Join session 1234567

4. Pick your seat from the seat map

1 lcatalytics.com

2 create student account

**3** ID 1234567

Courses Participate Review Classrooms Account Institutions Purchases Users Tour Help

4. direction This image shows Oahu as seen from the Space Shuttle. The image provides several clues about the direction of Deliver Show all results prevailing winds in Oahu. Indicate this direction by drawing an arrow on your screen.