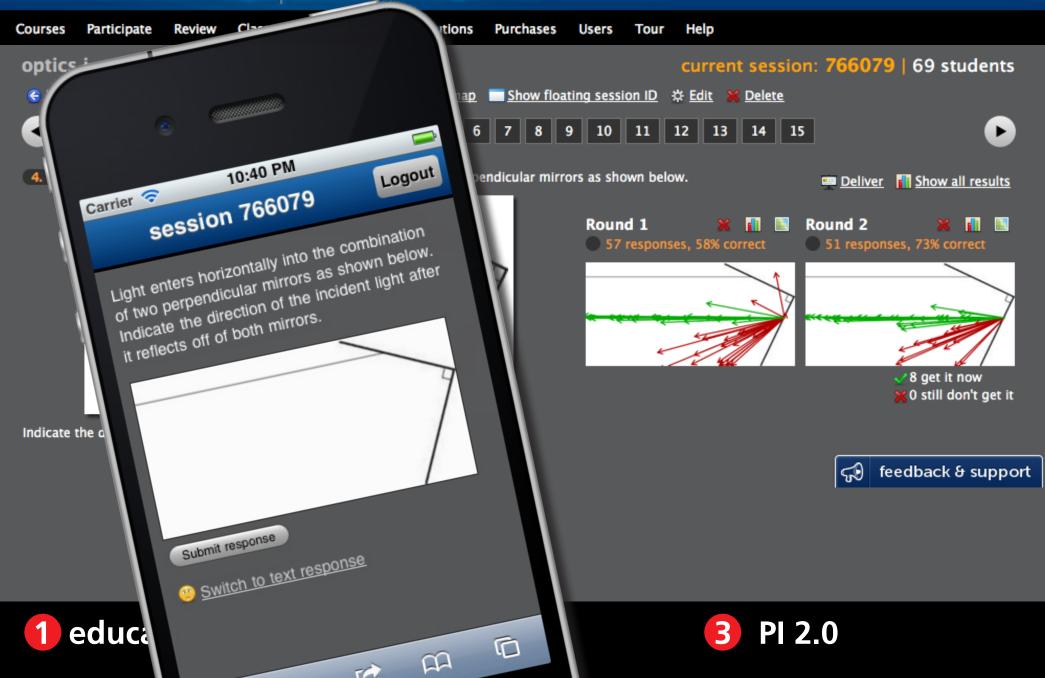

-choice many chair

  - numerical (enter a number)

susmess model

- ranking
- In order to start an online business, and individual would need all but which of the following.

eciation?

1. Go to: http://LCatalytics.com

2. Create student account with signup code DEMO

3. Join session 1234567

4. Pick your seat from the seat map



1 lcatalytics.com

2 create student account

**3** ID 1234567

Courses Participate Review Classrooms Account Institutions Purchases Users Tour Help

4. direction This image shows Oahu as seen from the Space Shuttle. The image provides several clues about the direction of Deliver Show all results prevailing winds in Oahu. Indicate this direction by drawing an arrow on your screen.







000



Eric Mazur | Harvard University | Log out

#### 000









TA











Courses Participate Review Classrooms Account Institutions Purchases Users Tour Help

This is a graph of  $f(x) = \ln x$ . Sketch a graph of the derivative f'(x).







**Participate** Help Courses Review Classrooms Account Institutions Purchases Users Tour

What do you see as the most important part of this Shakespeare 1. highlighting sonnet?

Stop delivery 🕠 Deliver again 🔓 Assign groups 👖 Show all results

For shame! deny that thou bear'st love to any, Who for thyself art so unprovident. Grant, if thou wilt, thou art beloved of many, But that thou none lovest is most evident; For thou art so possess'd with murderous hate That 'gainst thyself thou stick'st not to conspire. Seeking that beauteous roof to ruinate Which to repair should be thy chief desire. O, change thy thought, tha