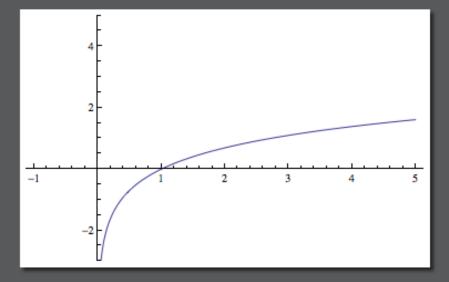

#### learning catalytics

TA

Courses Participate Review Classrooms Account Institutions Purchases Users Tour Help

This is a graph of  $f(x) = \ln x$ . Sketch a graph of the derivative f'(x).

**Participate** Help Courses Review Classrooms Account Institutions Purchases Users Tour