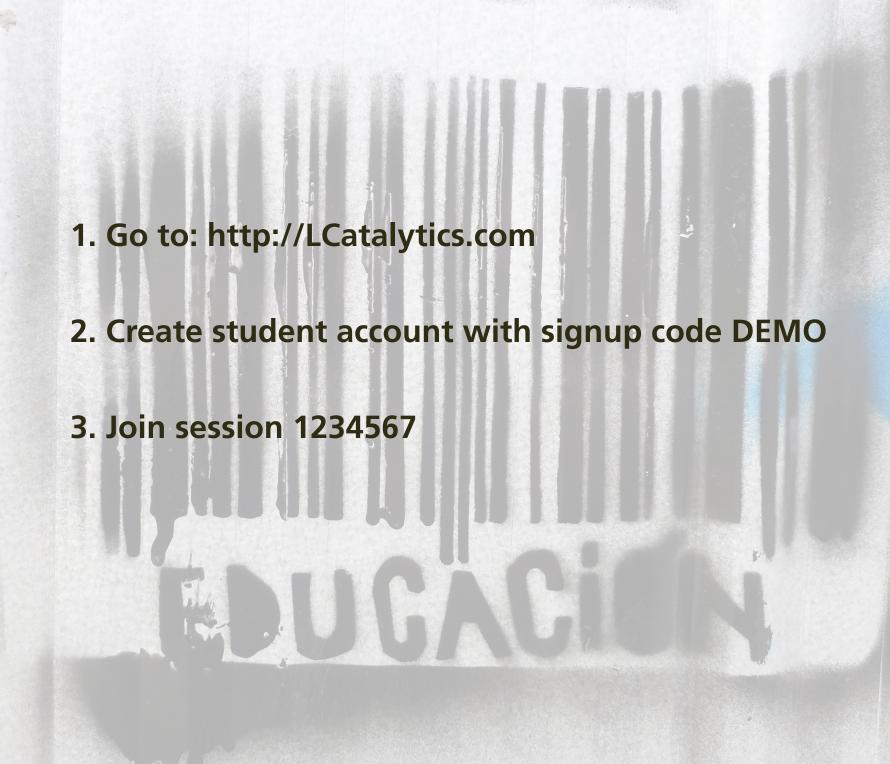

#### Class session: 123456

Now describe in a couple of words how you became good at whatever it is you entered in the previous question.

1 lcatalytics.com 2 create instructor account 3 ID 1234567

Courses Participate Review Classrooms Account Institutions Purchases Users Tour Help