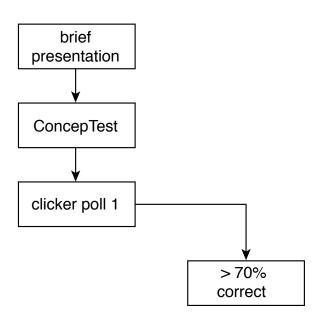

## **Peer Instruction Workshop**

## **Peer Instruction Workshop**

in a lecture, students... 1 education PI 2.0

1. don't pay utmost attention

1. don't pay utmost

1. don't pay utmost

1. don't pay utmost

1. don't pay utmost

- 1. don't pay utmost attention
- 2. think they know it

- 1. don't pay utmost attention
- 2. think they know it
- 3. are not confronted with misconceptions

1. don't pay uthost attention

2. think they know it

3 tre loc of onted with misconceptions

brief presentation

PI

1 lecture

2 PI

3

PI 2.0