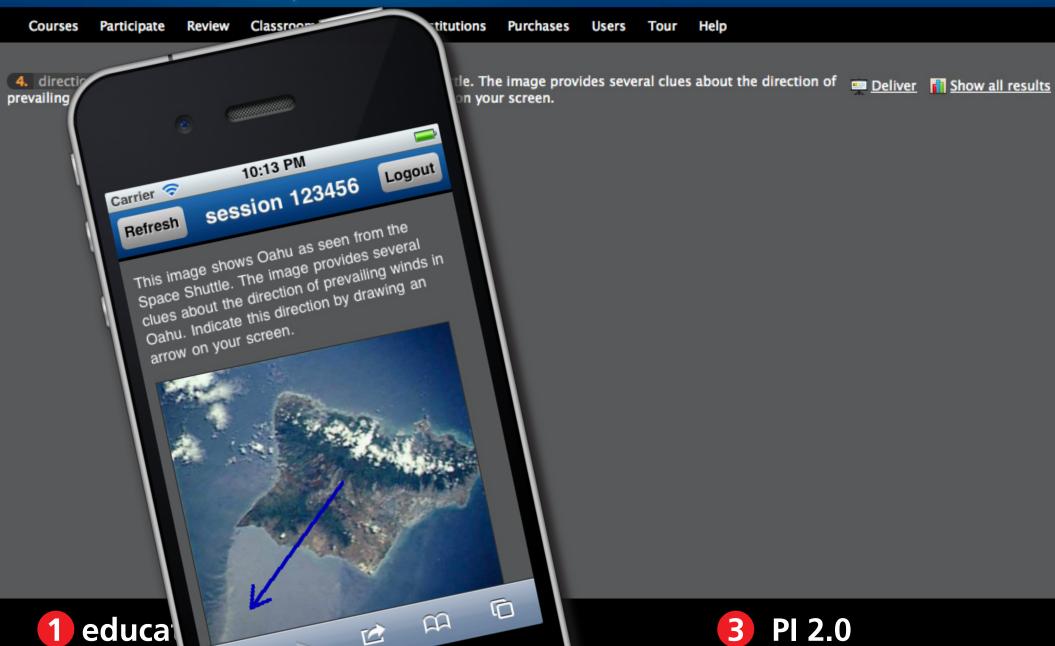

4. direction This image shows Oahu as seen from the Space Shuttle. The image provides several clues about the direction of Deliver Show all results prevailing winds in Oahu. Indicate this direction by drawing an arrow on your screen.