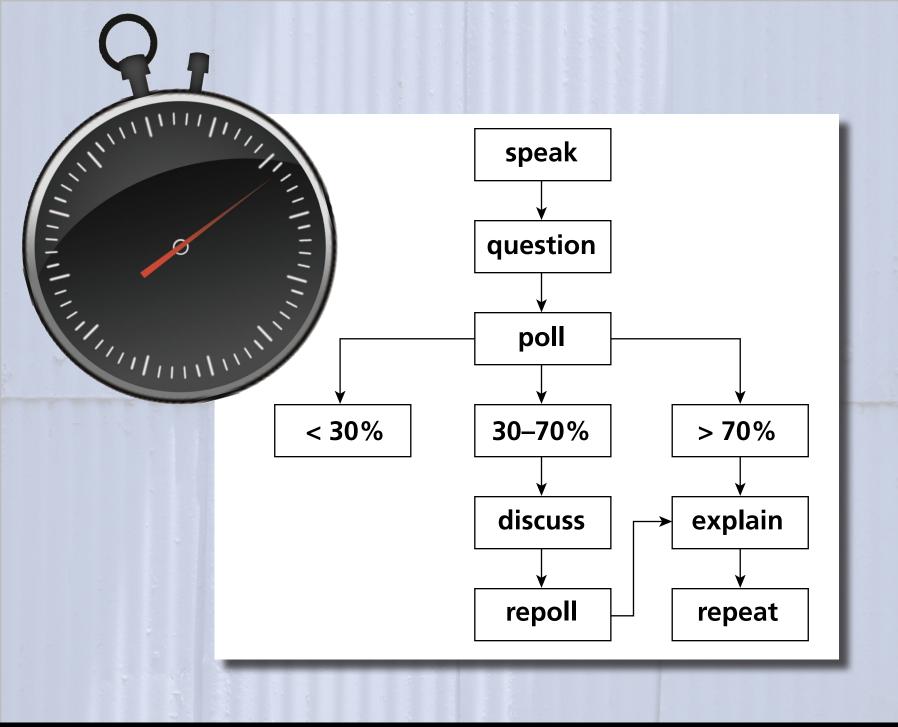

catalytics

The biggest factor that leads American companies to manufacture usen promotes over a. b. C. Which of the following correctly summarizes the accounting equation for a sole proprietorship? India is: 2. a. In order to present a business plan to a group of potential investors, a businessperson would most likely use which b. C. 3. a. b. C. In order to start an online business, and individual would need all but which of the following: 4. a. b. C. , business model topreciation? 5. PI 2.0 PI lecture