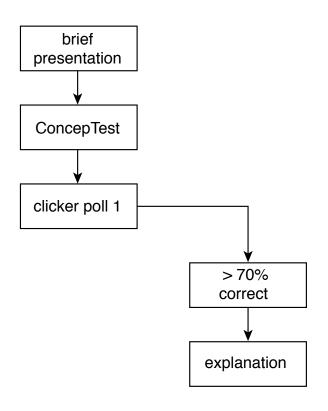

## **Peer Instruction Workshop**

## **Peer Instruction Workshop**

in a lecture, students... 1 education PI 2.0

1. don't pay utmost attention

1. don't pay utmost

1. don't pay utmost

1. don't pay utmost

1. don't pay utmost

- 1. don't pay utmost attention
- 2. think they know it

- 1. don't pay utmost attention
- 2. think they know it
- 3. are not confronted with misconceptions

1. don't pay uthost attention

2. think they know it

3 tre loc of onted with misconceptions

brief presentation

PI

1 lecture

2 PI

3

PI 2.0