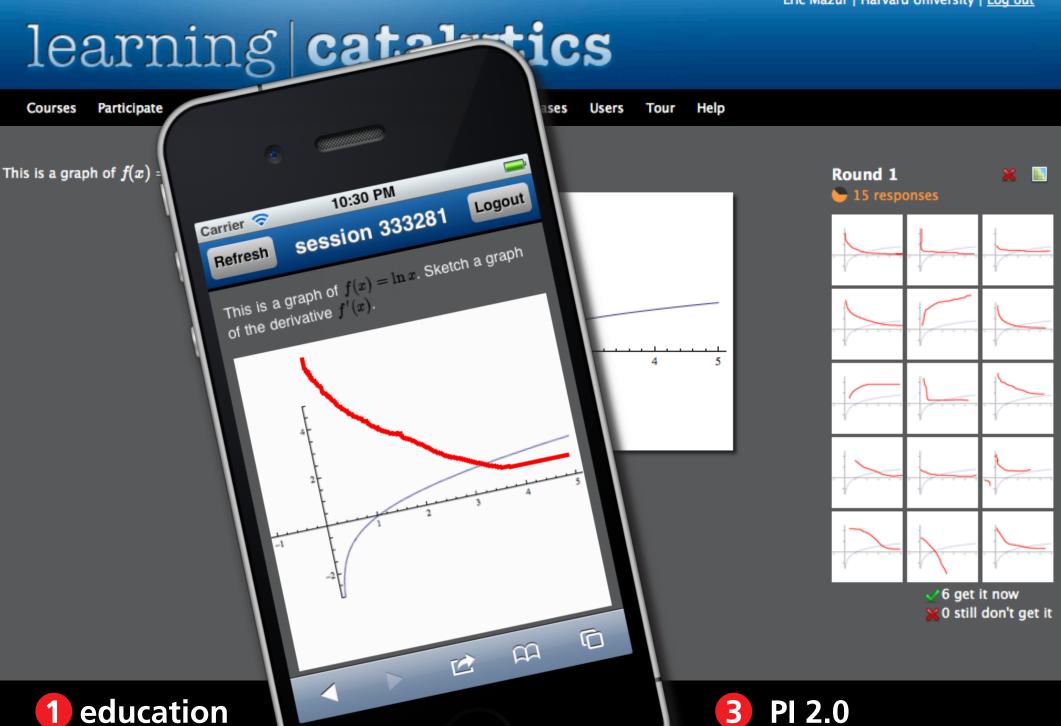

#### learning catalytics

TA

Courses Participate Review Classrooms Account Institutions Purchases Users Tour Help

This is a graph of  $f(x) = \ln x$ . Sketch a graph of the derivative f'(x).

**Participate** Help Courses Review Classrooms Account Institutions Purchases Users Tour