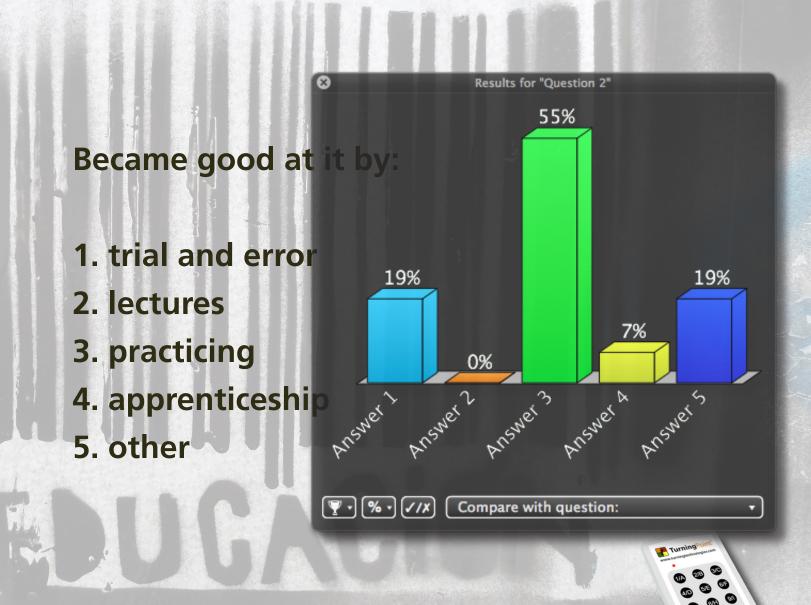

Think of something you are good at

Think of something you are good at How did you become good at this?

- 1. trial and error
- 2. lectures
- 3. practicing
- 4. apprenticeship
- 5. other