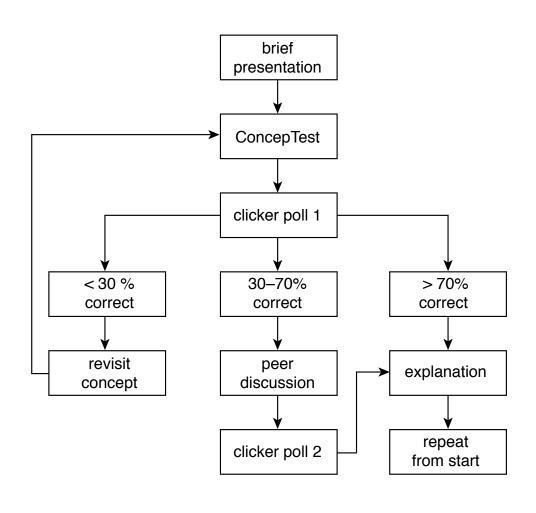

## **Peer Instruction Workshop**

in a lecture, students... 1 education PI 2.0

1. don't pay utmost attention

1. don't pay utmost

1. don't pay utmost

1. don't pay utmost

1. don't pay utmost

- 1. don't pay utmost attention
- 2. think they know it

- 1. don't pay utmost attention
- 2. think they know it
- 3. are not confronted with misconceptions

1. don't pay uthost attention

2. think they know it

3 tre loc of onted with misconceptions

brief presentation

PI

1 lecture

2 PI

3

PI 2.0