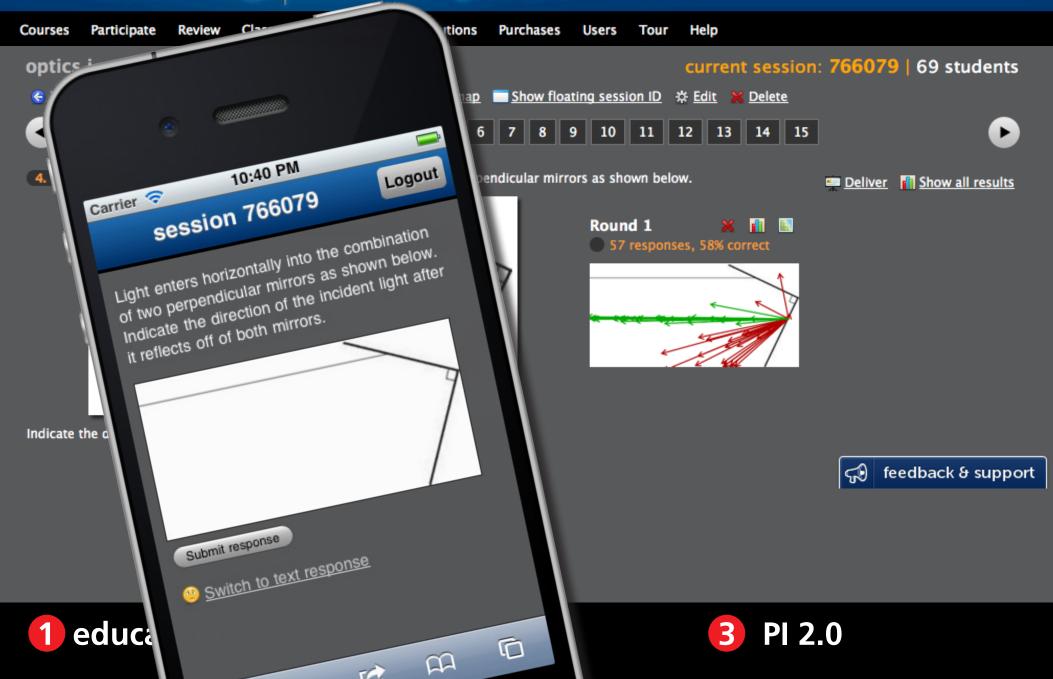

0 lecture

Think of something you are good at

Think of something you are good at How did you become good at this?



- 1. trial and error
- 2. lectures
- 3. practicing
- 4. apprenticeship
- 5. other











#### Class session: 123456

Now describe in a couple of words how you became good at whatever it is you entered in the previous question.







1 lcatalytics.com 2 create instructor account 3 ID 1234567

Courses Participate Review Classrooms Account Institutions Purchases Users Tour Help

4. direction This image shows Oahu as seen from the Space Shuttle. The image provides several clues about the direction of Deliver Show all results prevailing winds in Oahu. Indicate this direction by drawing an arrow on your screen.







000











#### 000

#### learning catalytics

TA











Courses Participate Review Classrooms Account Institutions Purchases Users Tour Help

This is a graph of  $f(x) = \ln x$ . Sketch a graph of the derivative f'(x).







**Participate** Help Courses Review Classrooms Account Institutions Purchases Users Tour

What do you see as the most important part of this Shakespeare 1. highlighting sonnet?

Stop delivery 🕠 Deliver again 🔓 Assign groups 👖 Show all results

For shame! deny that thou bear'st love to any, Who for thyself art so unprovident. Grant, if thou wilt, thou art beloved of many, But that thou none lovest is most evident; For thou art so possess'd with murderous hate That 'gainst thyself thou stick'st not to conspire. Seeking that beauteous roof to ruinate Which to repair should be thy chief desire. O, change thy thought, t