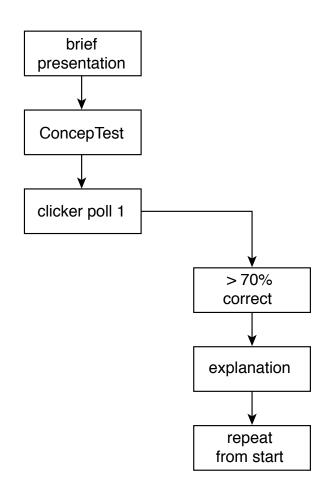

## **Peer Instruction Workshop**

## **Peer Instruction Workshop**

in a lecture, students... 1 education PI 2.0

1. don't pay utmost attention

1. don't pay utmost

1. don't pay utmost

1. don't pay utmost

1. don't pay utmost

- 1. don't pay utmost attention
- 2. think they know it

- 1. don't pay utmost attention
- 2. think they know it
- 3. are not confronted with misconceptions

1. don't pay uthost attention

2. think they know it

3 tre loc of onted with misconceptions

brief presentation

PI

1 lecture

2 PI

3

PI 2.0