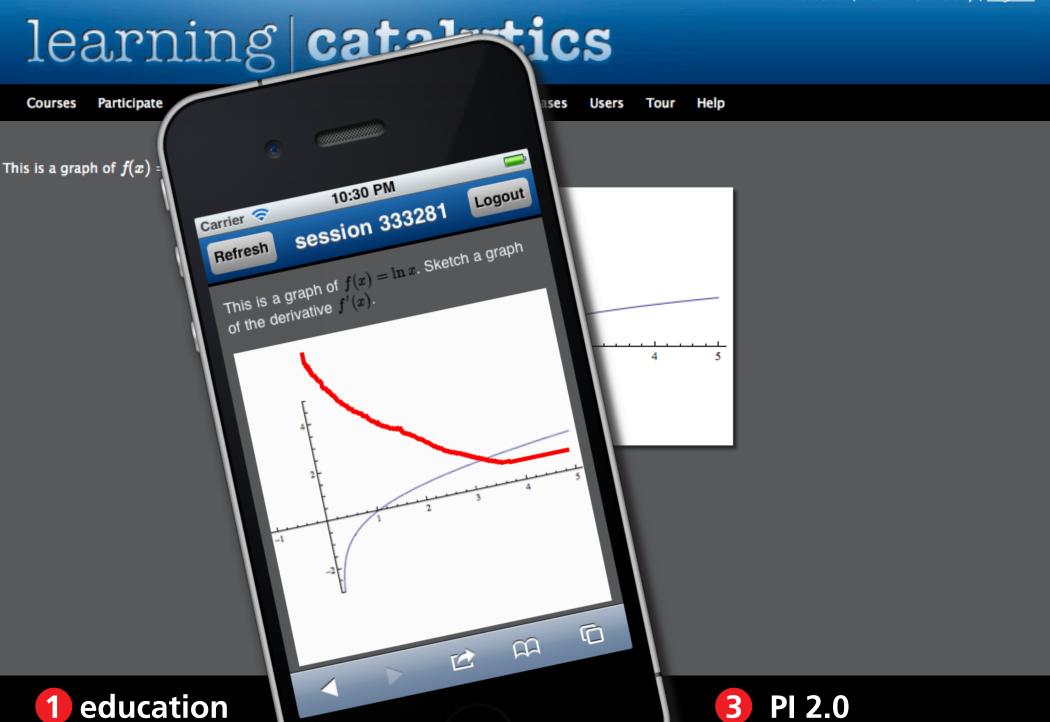

#### learning catalytics

TA

Courses Participate Review Classrooms Account Institutions Purchases Users Tour Help

This is a graph of  $f(x) = \ln x$ . Sketch a graph of the derivative f'(x).

**Participate** Help Courses Review Classrooms Account Institutions Purchases Users Tour