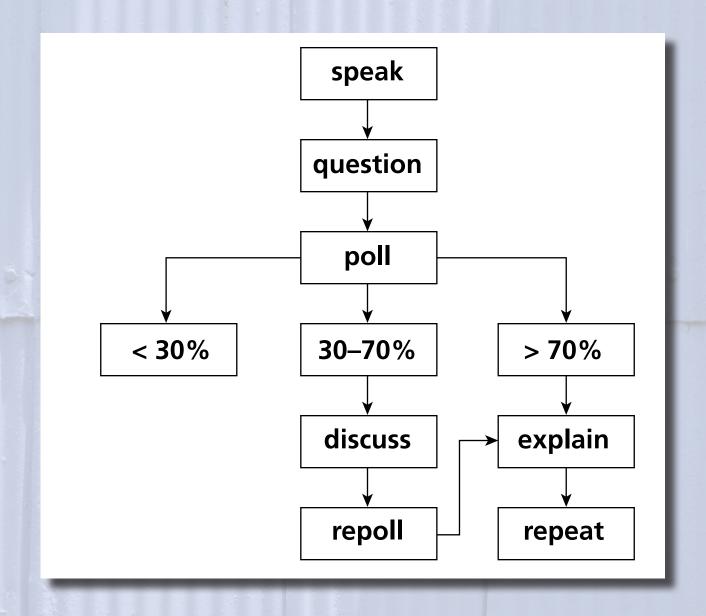

catalytics

The biggest factor that leads American companies to manufacture usen promotes over a. b. C. Which of the following correctly summarizes the accounting equation for a sole proprietorship? India is: 2. a. In order to present a business plan to a group of potential investors, a businessperson would most likely use which b. C. 3. a. b. C. In order to start an online business, and individual would need all but which of the following: 4. a. b. C. , business model topreciation? 5. PI 2.0 PI lecture