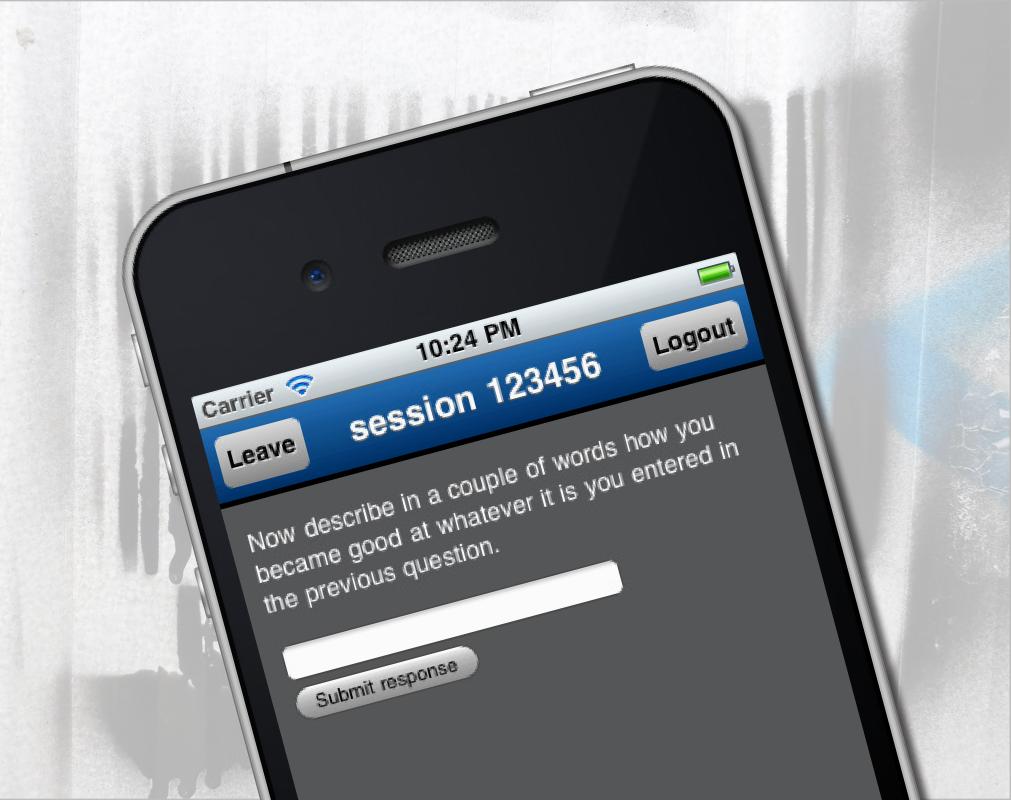

#### Class session: 123456

Now describe in a couple of words how you became good at whatever it is you entered in the previous question.

1 lcatalytics.com 2 create instructor account 3 ID 1234567

Courses Participate Review Classrooms Account Institutions Purchases Users Tour Help