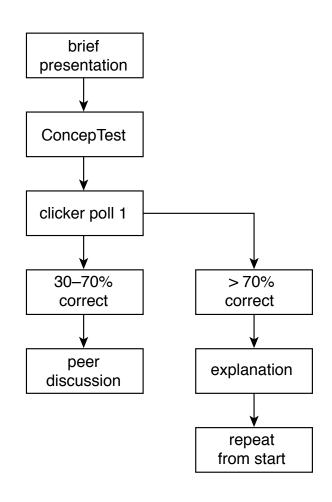

## **Peer Instruction Workshop**

## **Peer Instruction Workshop**

in a lecture, students... 1 education PI 2.0

1. don't pay utmost attention

1. don't pay utmost

1. don't pay utmost

1. don't pay utmost

1. don't pay utmost

- 1. don't pay utmost attention
- 2. think they know it

- 1. don't pay utmost attention
- 2. think they know it
- 3. are not confronted with misconceptions

1. don't pay uthost attention

2. think they know it

3 tre loc of onted with misconceptions

brief presentation

PI

1 lecture

2 PI

3

PI 2.0