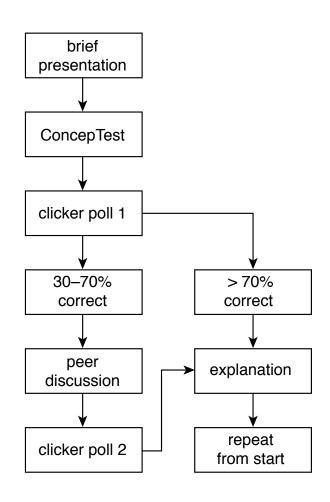

## **Peer Instruction Workshop**

## **Peer Instruction Workshop**

in a lecture, students... 1 education PI 2.0

1. don't pay utmost attention

1. don't pay utmost

1. don't pay utmost

1. don't pay utmost

1. don't pay utmost

- 1. don't pay utmost attention
- 2. think they know it

- 1. don't pay utmost attention
- 2. think they know it
- 3. are not confronted with misconceptions

1. don't pay uthost attention

2. think they know it

3 tre loc of onted with misconceptions

brief presentation

PI

1 lecture

2 PI

3

PI 2.0