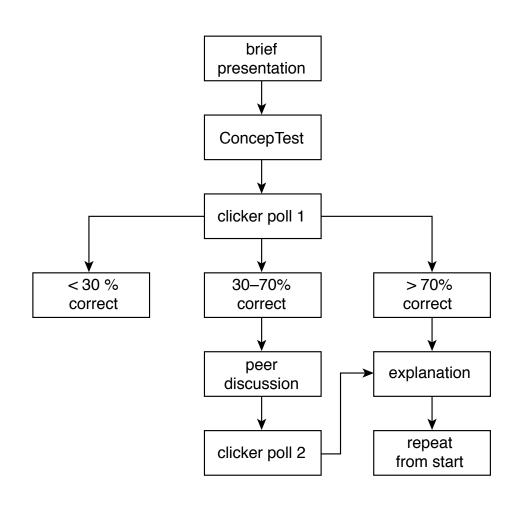

## **Peer Instruction Workshop**

## **Peer Instruction Workshop**

in a lecture, students... 1 education PI 2.0

1. don't pay utmost attention

1. don't pay utmost

1. don't pay utmost

1. don't pay utmost

1. don't pay utmost

- 1. don't pay utmost attention
- 2. think they know it

- 1. don't pay utmost attention
- 2. think they know it
- 3. are not confronted with misconceptions

1. don't pay uthost attention

2. think they know it

3 tre loc of onted with misconceptions

brief presentation

PI

1 lecture

2 PI

3

PI 2.0