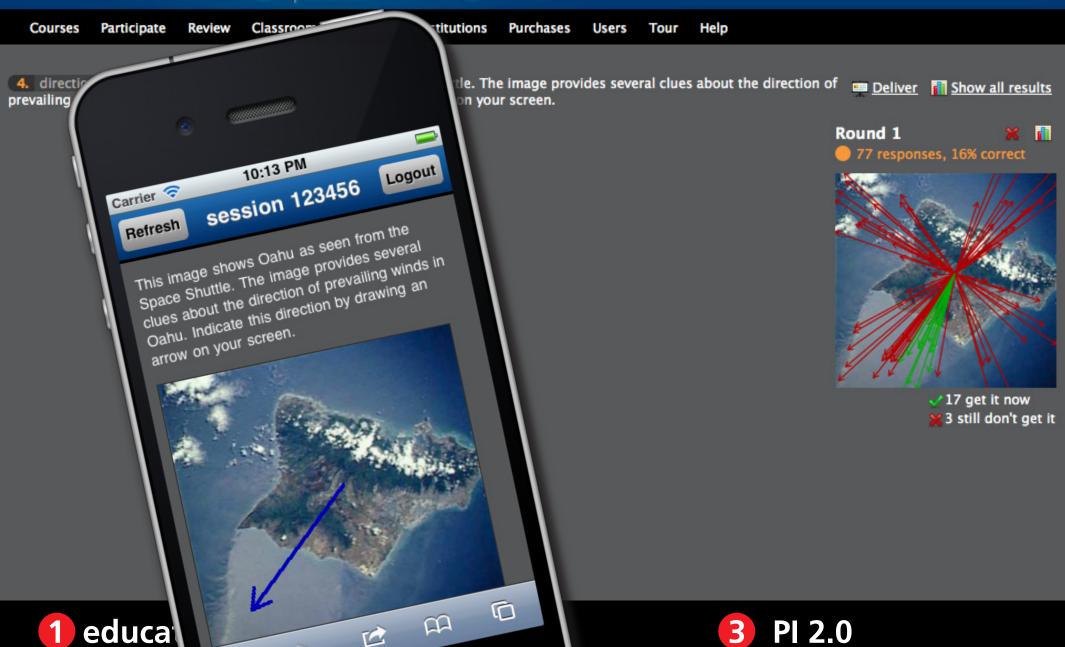

4. direction This image shows Oahu as seen from the Space Shuttle. The image provides several clues about the direction of Deliver Show all results prevailing winds in Oahu. Indicate this direction by drawing an arrow on your screen.