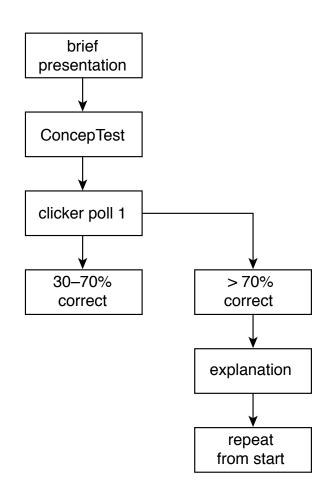

## **Peer Instruction Workshop**

## **Peer Instruction Workshop**

in a lecture, students... 1 education PI 2.0

1. don't pay utmost attention

1. don't pay utmost

1. don't pay utmost

1. don't pay utmost

1. don't pay utmost

- 1. don't pay utmost attention
- 2. think they know it

- 1. don't pay utmost attention
- 2. think they know it
- 3. are not confronted with misconceptions

1. don't pay uthost attention

2. think they know it

3 tre loc of onted with misconceptions

brief presentation

PI

1 lecture

2 PI

3

PI 2.0