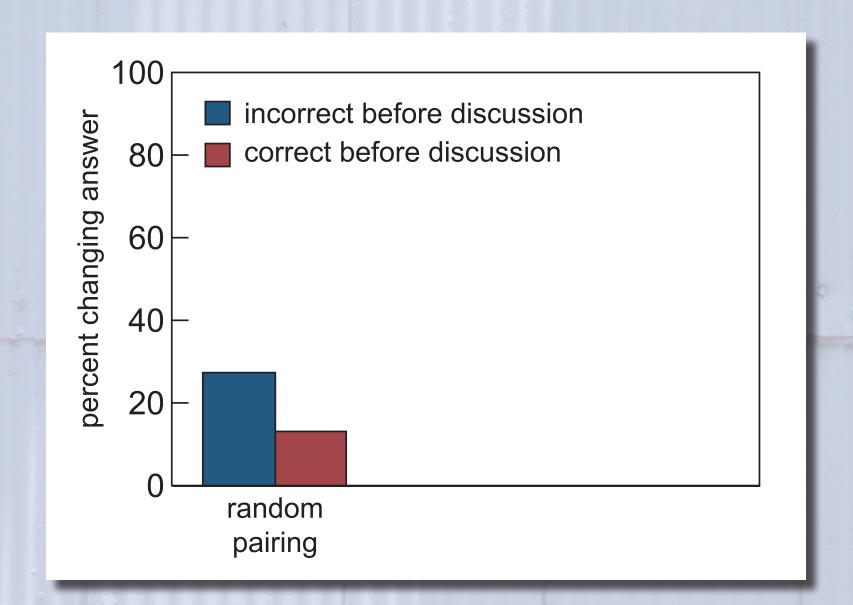

elivery 🕠 Deliver again 🔓 Assign groups 👖 Show all results

For shame! deny that thou bear'st love to any, Who for thyself art so unprovident. Grant, if thou wilt, thou art beloved of many, But that thou none lovest is most evident; For thou art so possess'd with murderous hate That 'gainst thyself thou stick'st not to conspire. Seeking that beauteous roof to ruinate Which to repair should be thy chief desire. O, change thy thought, that I may change my mind! Shall hate be fairer lodged than gentle love? Be, as thy presence is, gracious and kind, Or to thyself at least kind-hearted prove: Make thee another self, for love of me, That beauty still may live in thine or thee.









A MA

## learning catalytics













PI

PI 2.0 3





let system manage pairing 1 lecture PI 2.0



















3

PI 2.0











1 education

2 PI

3 F

PI 2.0



## **Learning Catalytics:**

- implement proven, researched pedagogy
- use consumer devices

**Learning Catalytics:** 

implement proven, researched pedagogy

use consumer devices

avoid pitfalls of MC assessment

**Learning Catalytics:** 

implement proven, researched pedagogy

use consumer devices

avoid pitfalls of MC assessment

• create a smart classroom anywhere