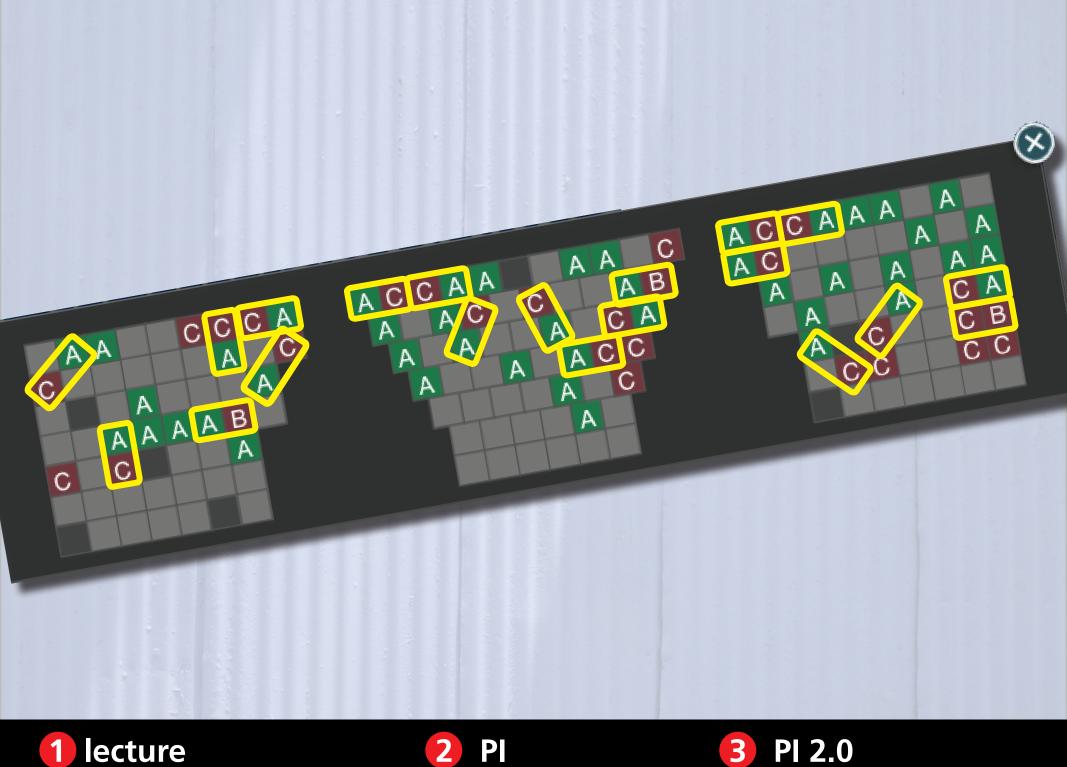

Stop delivery 🕠 Deliver again 🔓 Assign groups 👖 Show all results

For shame! deny that thou bear'st love to any, Who for thyself art so unprovident. Grant, if thou wilt, thou art beloved of many, But that thou none lovest is most evident; For thou art so possess'd with murderous hate That 'gainst thyself thou stick'st not to conspire. Seeking that beauteous roof to ruinate Which to repair should be thy chief desire. O, change thy thought, that I may change my mind! Shall hate be fairer lodged than gentle love? Be, as thy presence is, gracious and kind, Or to thyself at least kind-hearted prove: Make thee another self, for love of me, That beauty still may live in thine or thee.









A MA

## learning catalytics













PI

PI 2.0 3





let system manage pairing 1 lecture PI 2.0



















3

PI 2.0











1 education

2 PI

3 F

PI 2.0



## **Learning Catalytics:**

- implement proven, researched pedagogy
- use consumer devices

**Learning Catalytics:** 

implement proven, researched pedagogy

use consumer devices

avoid pitfalls of MC assessment

**Learning Catalytics:** 

implement proven, researched pedagogy

use consumer devices

avoid pitfalls of MC assessment

• create a smart classroom anywhere