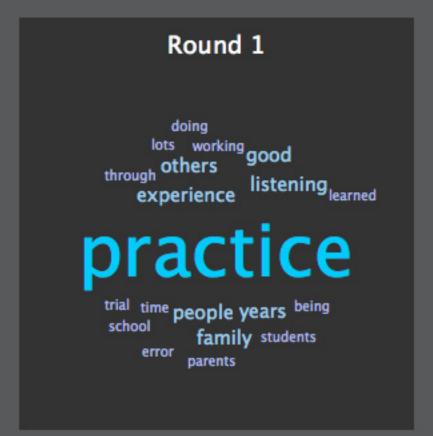

Think of something you are good at

Think of something you are good at How did you become good at this?

- 1. trial and error
- 2. lectures
- 3. practicing
- 4. apprenticeship
- 5. other