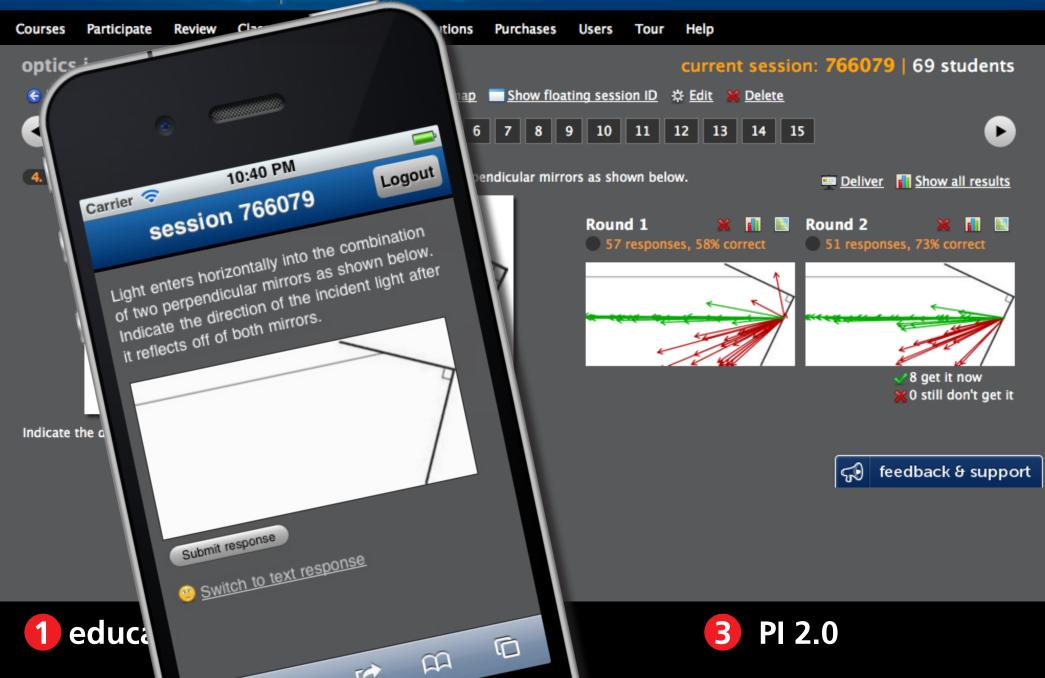

lecture

Think of something you are good at

Think of something you are good at How did you become good at this?



- 1. trial and error
- 2. lectures
- 3. practicing
- 4. apprenticeship
- 5. other











#### Class session: 123456

Now describe in a couple of words how you became good at whatever it is you entered in the previous question.







1 lcatalytics.com 2 create instructor account 3 ID 1234567

Courses Participate Review Classrooms Account Institutions Purchases Users Tour Help

4. direction This image shows Oahu as seen from the Space Shuttle. The image provides several clues about the direction of Deliver Show all results prevailing winds in Oahu. Indicate this direction by drawing an arrow on your screen.







000











#### 000

#### learning catalytics

TA











Courses Participate Review Classrooms Account Institutions Purchases Users Tour Help

This is a graph of  $f(x) = \ln x$ . Sketch a graph of the derivative f'(x).







**Participate** Help Courses Review Classrooms Account Institutions Purchases Users Tour

What do you see as the most important part of this Shakespeare 1. highlighting sonnet?

Stop delivery 🕠 Deliver again 🔓 Assign groups 👖 Show all results

For shame! deny that thou bear'st love to any, Who for thyself art so unprovident. Grant, if thou wilt, thou art beloved of many, But that thou none lovest is most evident; For thou art so possess'd with murderous hate That 'gainst thyself thou stick'st not to conspire. Seeking that beauteous roof to ruinate Which to repair should be thy chief desire. O, change thy thought, tha