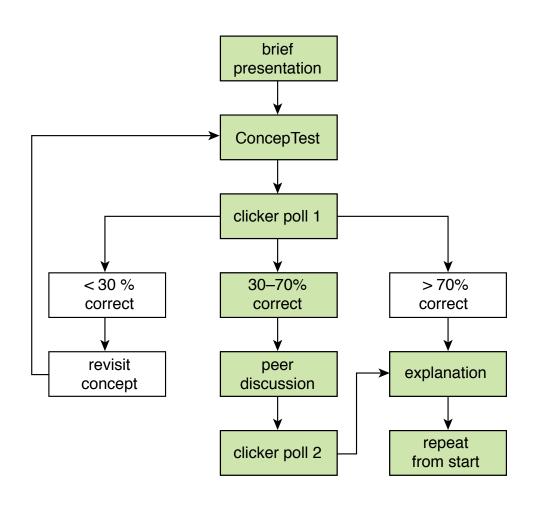

## **Peer Instruction Workshop**

in a lecture, students... 1 education PI 2.0

1. don't pay utmost attention

1. don't pay utmost

1. don't pay utmost

1. don't pay utmost

1. don't pay utmost

- 1. don't pay utmost attention
- 2. think they know it

- 1. don't pay utmost attention
- 2. think they know it
- 3. are not confronted with misconceptions

1. don't pay uthost attention

2. think they know it

3 tre loc of onted with misconceptions

brief presentation

PI

1 lecture

2 PI

3

PI 2.0