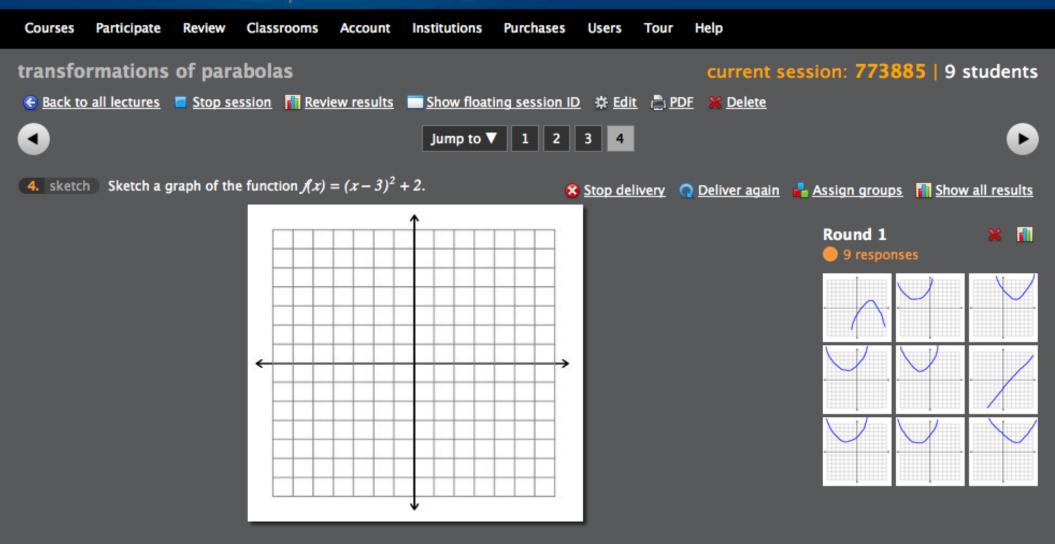

ure

Think of something you are good at

Think of something you are good at How did you become good at this?



- 1. trial and error
- 2. lectures
- 3. practicing
- 4. apprenticeship
- 5. other











#### Class session: 123456

Now describe in a couple of words how you became good at whatever it is you entered in the previous question.







1 lcatalytics.com 2 create instructor account 3 ID 1234567

Courses Participate Review Classrooms Account Institutions Purchases Users Tour Help

4. direction This image shows Oahu as seen from the Space Shuttle. The image provides several clues about the direction of Deliver Show all results prevailing winds in Oahu. Indicate this direction by drawing an arrow on your screen.







000











#### 000

#### learning catalytics

TA











Courses Participate Review Classrooms Account Institutions Purchases Users Tour Help

This is a graph of  $f(x) = \ln x$ . Sketch a graph of the derivative f'(x).







**Participate** Help Courses Review Classrooms Account Institutions Purchases Users Tour

What do you see as the most important part of this Shakespeare 1. highlighting sonnet?

Stop delivery 🕠 Deliver again 🔓 Assign groups 👖 Show all results

For shame! deny that thou bear'st love to any, Who for thyself art so unprovident. Grant, if thou wilt, thou art beloved of many, But that thou none lovest is most evident; For thou art so possess'd with murderous hate That 'gainst thyself thou stick'st not to conspire. Seeking that beauteous roof to ruinate Which to repair should be thy chief desire. O, change thy thought, that I