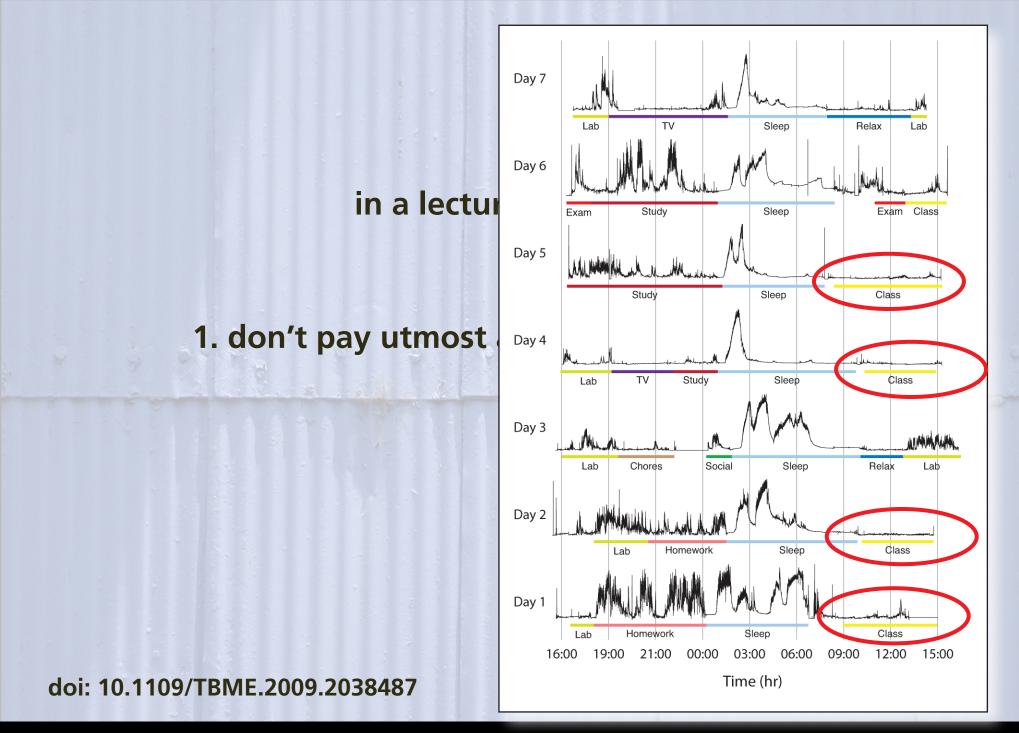

#### 1. don't pay utmost attention

1. don't pay utmost attention

2. think they know it

1. don't pay utmost attention

2. think they know it

3. are not confronted with misconceptions

Sector 1 1. don't pay utmost attention

2. think they know

onted with misconceptions

in a lecture, students...