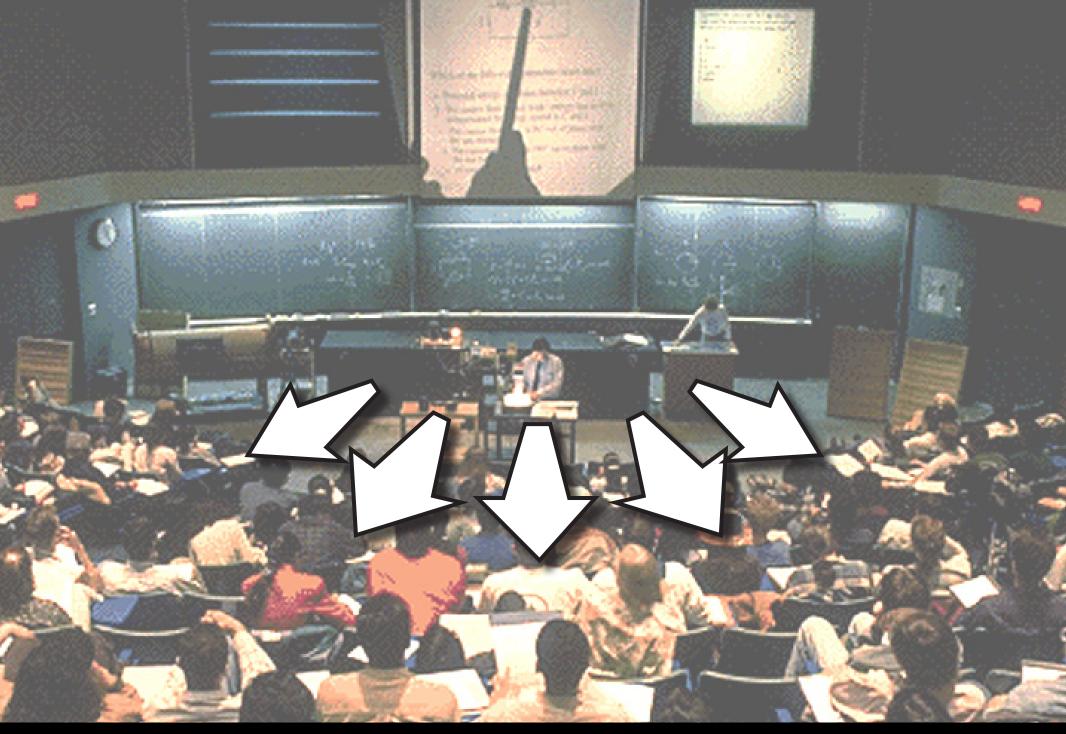

#### 1. don't pay utmost attention

1. don't pay utmost attention

2. think they know it

1. don't pay utmost attention

2. think they know it

3. are not confronted with misconceptions

Sector 1 1. don't pay utmost attention

2. think they know

onted with misconceptions

in a lecture, students...