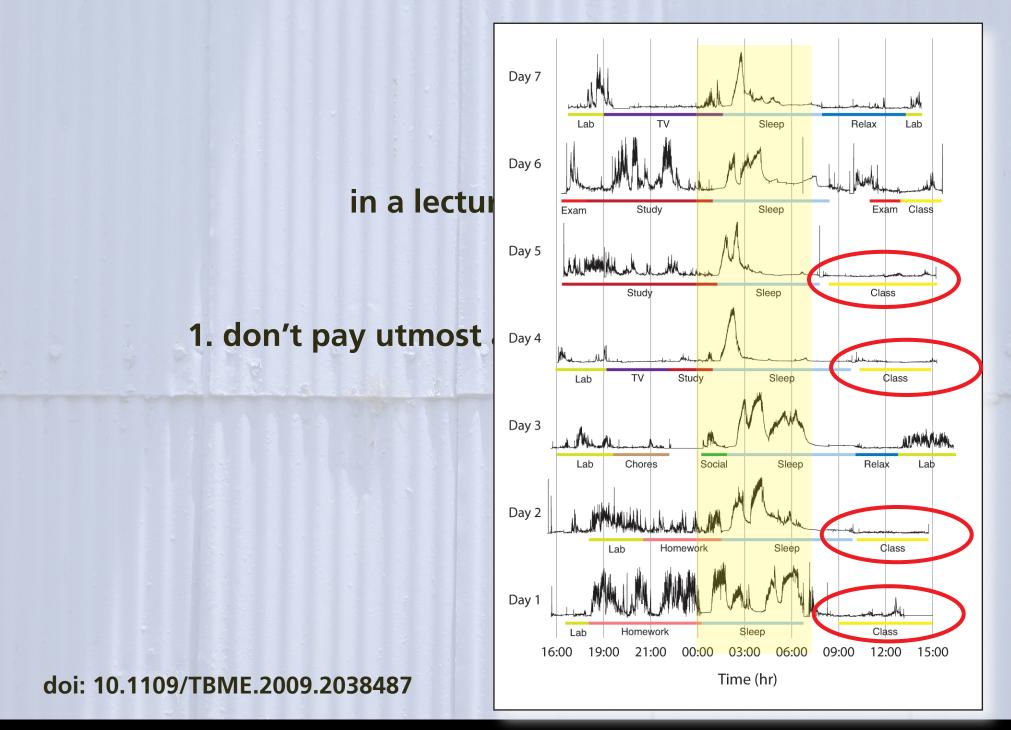

#### 1. don't pay utmost attention

1. don't pay utmost attention

2. think they know it

1. don't pay utmost attention

2. think they know it

3. are not confronted with misconceptions

Sector 1 1. don't pay utmost attention

2. think they know

onted with misconceptions

in a lecture, students...