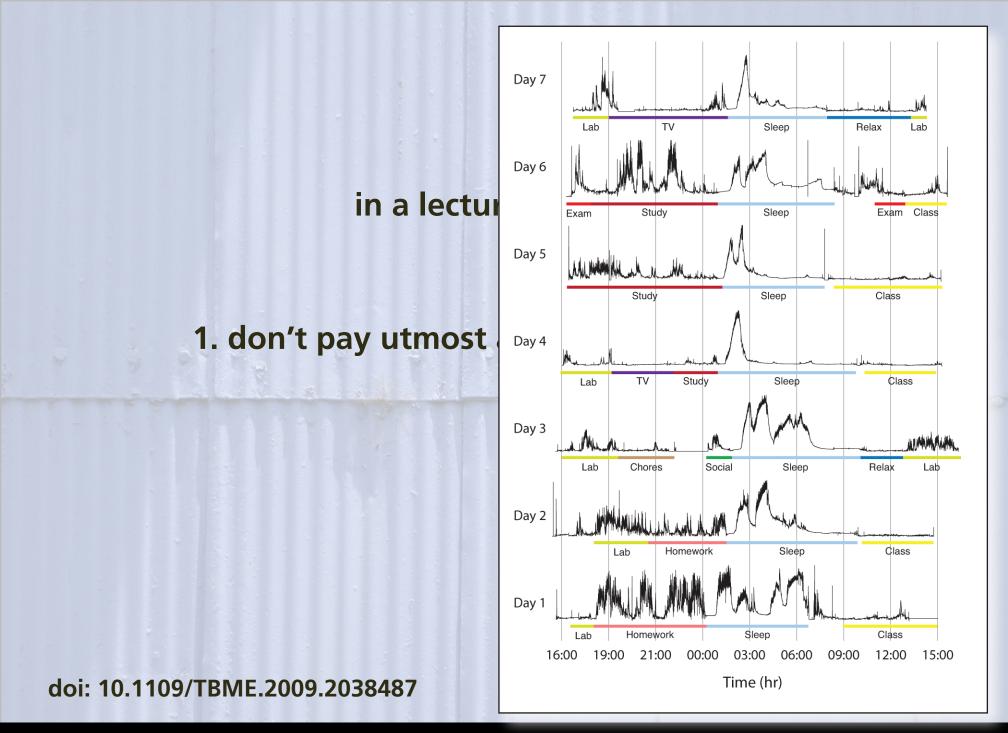

#### 1. don't pay utmost attention

1. don't pay utmost attention

2. think they know it

1. don't pay utmost attention

2. think they know it

3. are not confronted with misconceptions

Sector 1 1. don't pay utmost attention

2. think they know

onted with misconceptions

in a lecture, students...