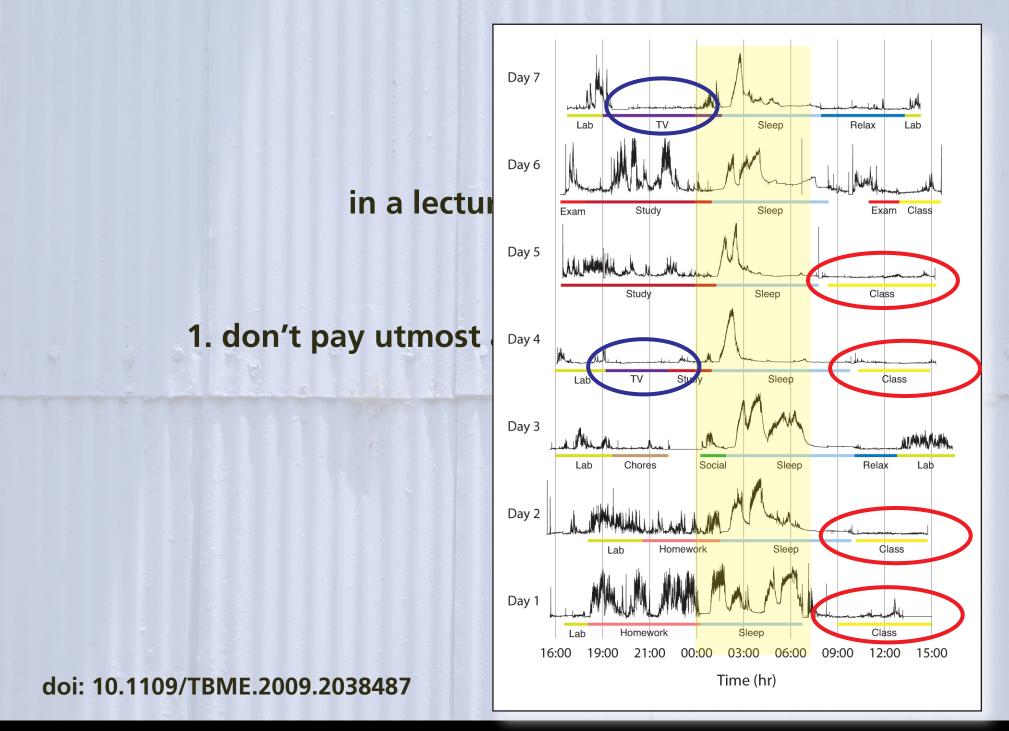

#### 1. don't pay utmost attention

1. don't pay utmost attention

2. think they know it

1. don't pay utmost attention

2. think they know it

3. are not confronted with misconceptions

Sector 1 1. don't pay utmost attention

2. think they know

onted with misconceptions

in a lecture, students...