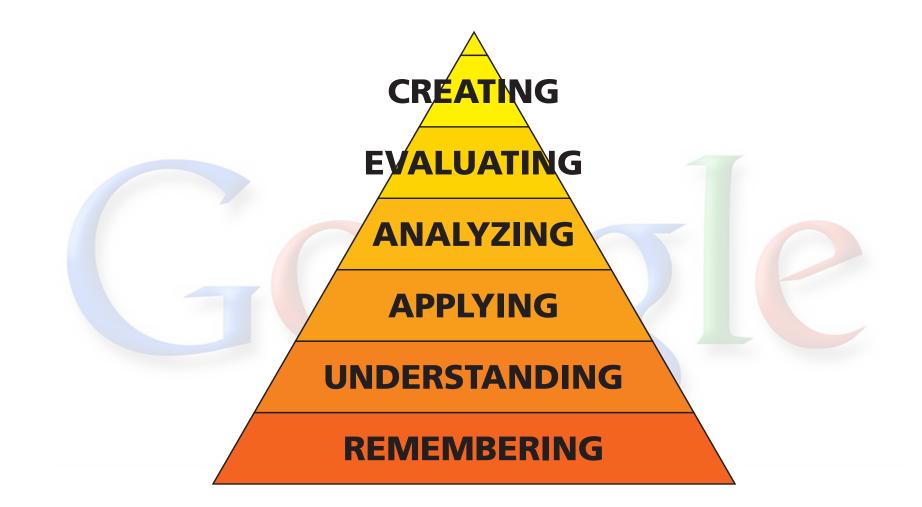

# only lowest order thinking skills

CREATING THAT MANT, reparduess of the Proce.

+ INS Pract Ly the

whe at

aparty Lac

(Dalton's Law):

scribe the Law of conservation of mass. When we way

#### REMEMBERING

-thermody