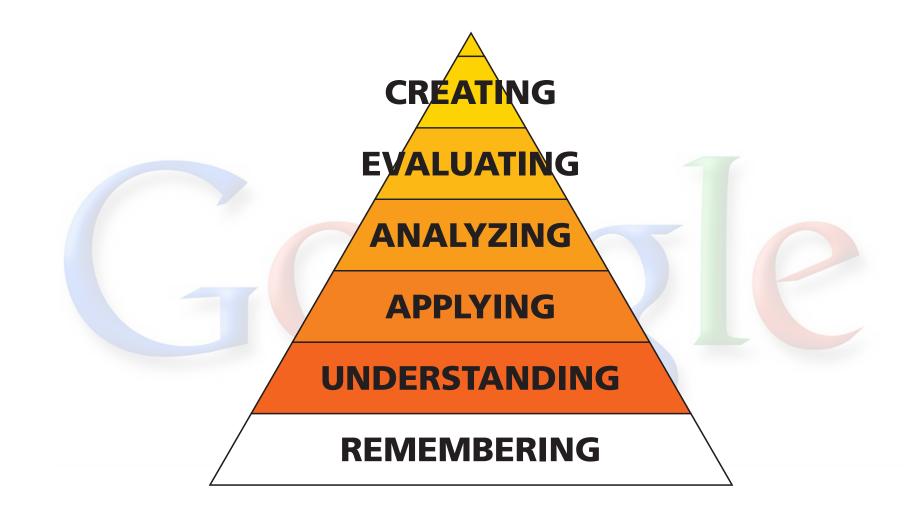

# only lowest order thinking skills

CREATING THAT MANT, reparduess of the Proce.

+ INS Pract Ly the

whe at

aparty Lac

(Dalton's Law):

scribe the Law of conservation of mass. When we way

#### REMEMBERING

-thermody