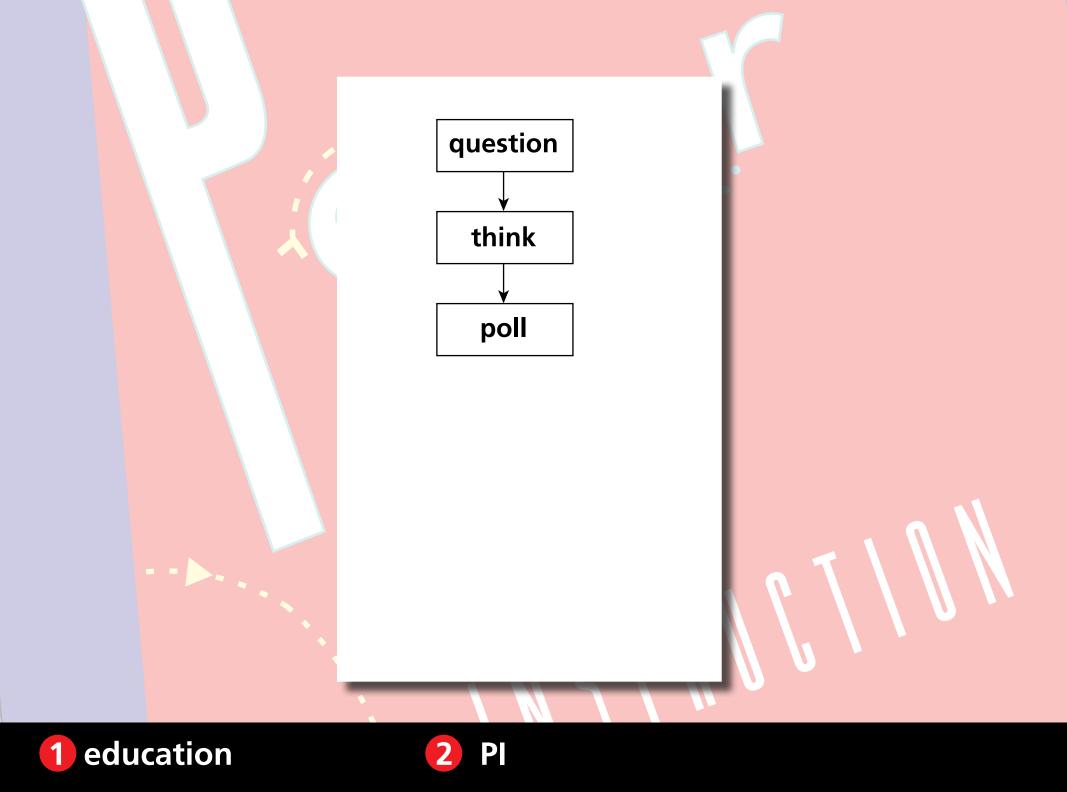

tion of information is key





## education



#### 1. transfer of information





#### 1. transfer of information

#### 2. assimilation of that information





#### 1. transfer of information (in class)

#### 2. assimilation of that information





#### 1. transfer of information (in class)

#### 2. assimilation of that information (out of class)





# Should focus on THIS!

1. transfer of information (I)

#### 2. assimilation of that information (out of class)





#### 1. transfer of information (in class)

#### 2. assimilation of that information (out of class)





#### 1. transfer of information (out of class)

#### 2. assimilation of that information (in class)





#### **1. transfer of information (out of class)**

#### 2. assimilation of that information (in class)



































#### thermal expansion























When the plate is uniformly heated, the diameter of the hole

- 1. increases.
- 2. stays the same.
- 3. decreases.









When the plate is uniformly heated, the diameter of the hole

1. increases 2. ctavithesam. 3. nacesses







When the plate is uniformly heated, the diameter of the hole

- 1. increases.
- 2. stays the same.
- 3. decreases.









#### Before I tell you the answer...



















You...

1. made a commitment







- 1. made a commitment
- 2. externalized your answer







- 1. made a commitment
- 2. externalized your answer
- 3. moved from the answer/fact to reasoning







- 1. made a commitment
- 2. externalized your answer
- 3. moved from the answer/fact to reasoning
- 4. became emo