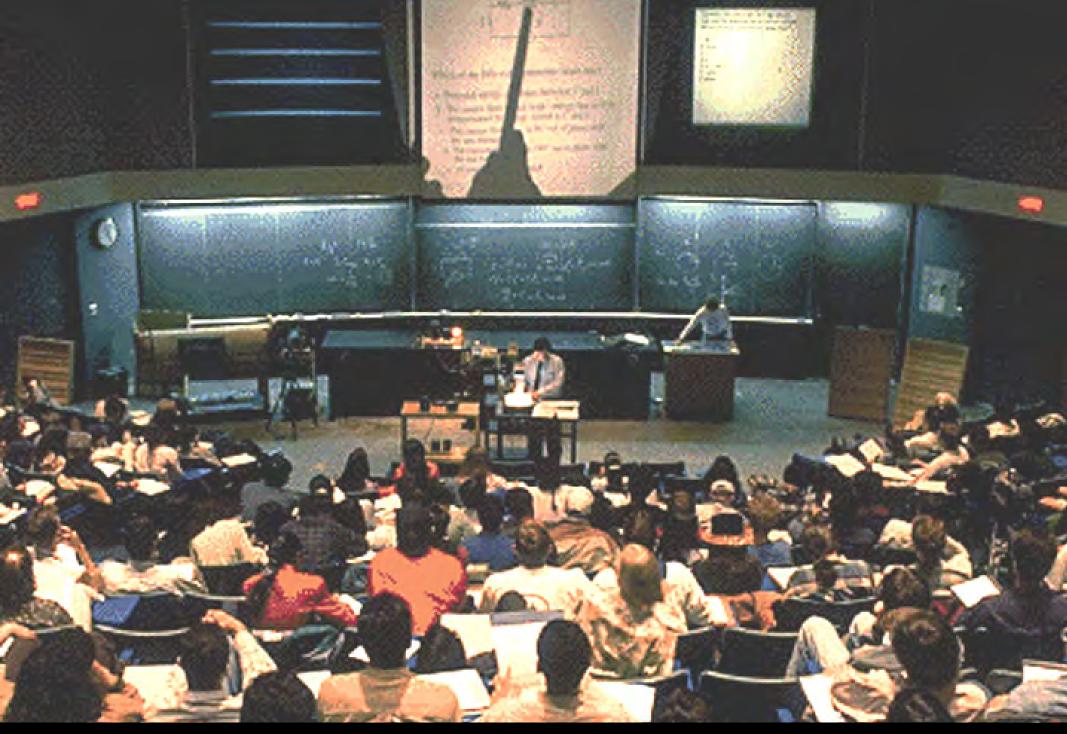

# What happens in a lecture?

#### some people talk in their sleep

lecturers talk while other people are sleeping

(Albert Camus)