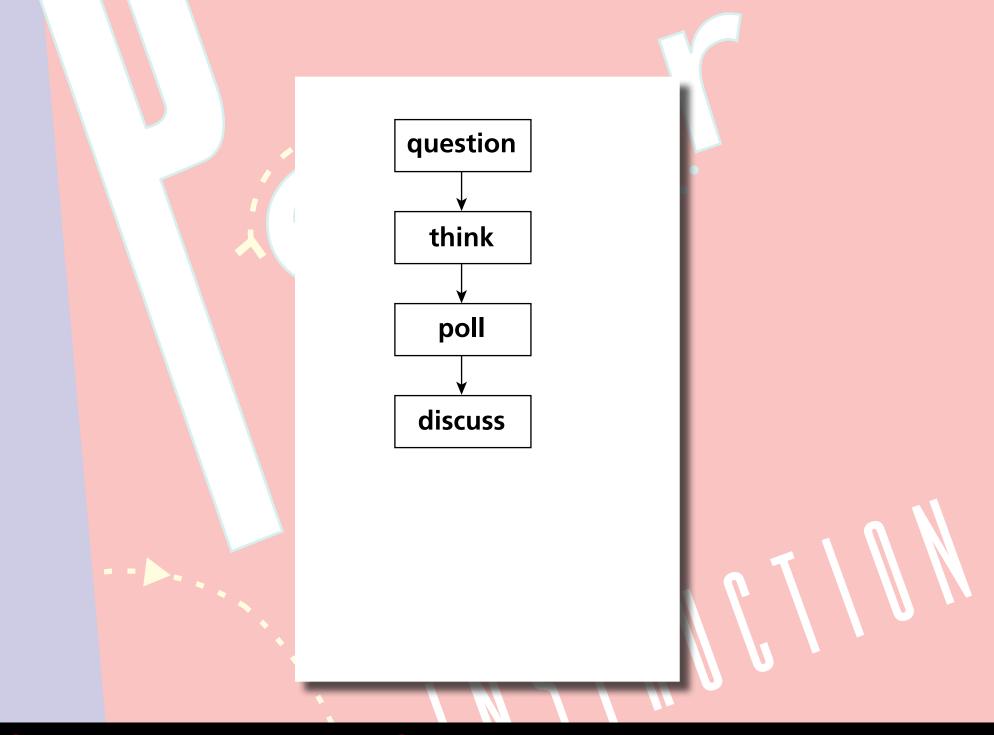

on of information is key





## education



#### 1. transfer of information





#### 1. transfer of information

#### 2. assimilation of that information





#### 1. transfer of information (in class)

#### 2. assimilation of that information





#### 1. transfer of information (in class)

#### 2. assimilation of that information (out of class)





# Should focus on THIS!

1. transfer of information (I)

#### 2. assimilation of that information (out of class)





#### 1. transfer of information (in class)

#### 2. assimilation of that information (out of class)





#### 1. transfer of information (out of class)

#### 2. assimilation of that information (in class)





#### **1. transfer of information (out of class)**

#### 2. assimilation of that information (in class)



































#### thermal expansion























When the plate is uniformly heated, the diameter of the hole

- 1. increases.
- 2. stays the same.
- 3. decreases.









When the plate is uniformly heated, the diameter of the hole

1. increases 2. ctavithesam. 3. nacesses







When the plate is uniformly heated, the diameter of the hole

- 1. increases.
- 2. stays the same.
- 3. decreases.









#### Before I tell you the answer...



















You...

1. made a commitment







- 1. made a commitment
- 2. externalized your answer







- 1. made a commitment
- 2. externalized your answer
- 3. moved from the answer/fact to reasoning







- 1. made a commitment
- 2. externalized your answer
- 3. moved from the answer/fact to reasoning
- 4. became emoti