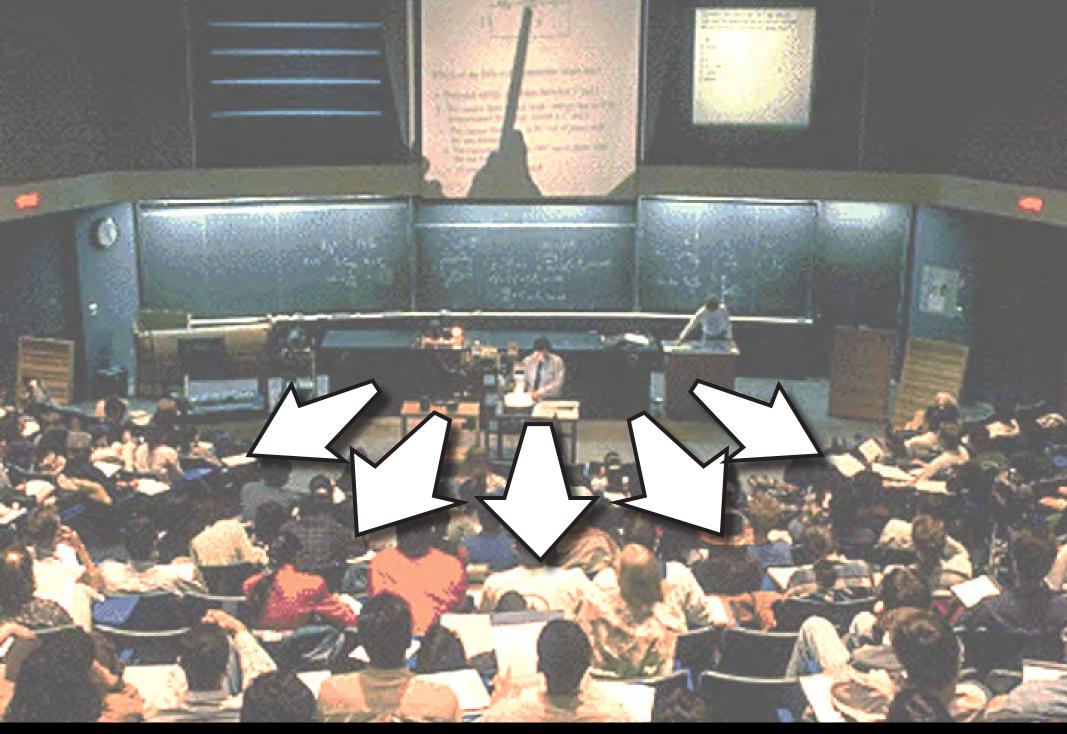

# What happens in a lecture?

#### some people talk in their sleep

lecturers talk while other people are sleeping

(Albert Camus)