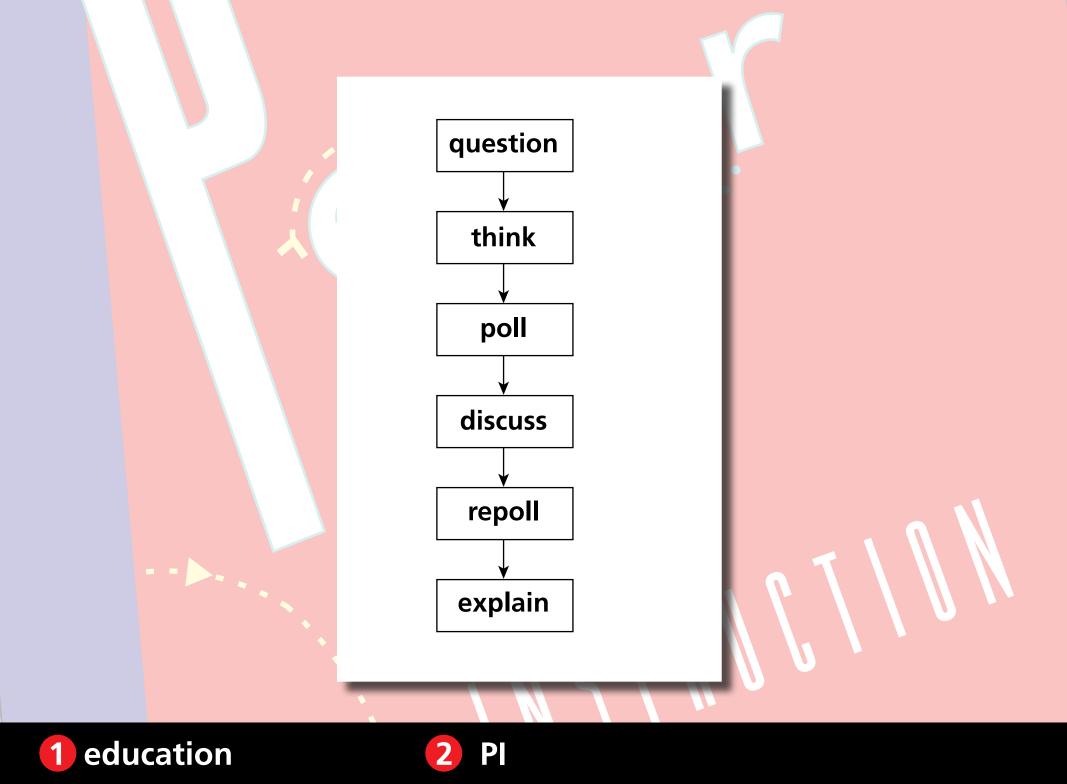

ation is key





## education



#### 1. transfer of information





#### 1. transfer of information

#### 2. assimilation of that information





#### 1. transfer of information (in class)

#### 2. assimilation of that information





#### 1. transfer of information (in class)

#### 2. assimilation of that information (out of class)





# Should focus on THIS!

1. transfer of information (I)

#### 2. assimilation of that information (out of class)





#### 1. transfer of information (in class)

#### 2. assimilation of that information (out of class)





#### 1. transfer of information (out of class)

#### 2. assimilation of that information (in class)





#### **1. transfer of information (out of class)**

#### 2. assimilation of that information (in class)



































#### thermal expansion























When the plate is uniformly heated, the diameter of the hole

- 1. increases.
- 2. stays the same.
- 3. decreases.









When the plate is uniformly heated, the diameter of the hole

1. increases 2. ctavithesam. 3. nacesses







When the plate is uniformly heated, the diameter of the hole

- 1. increases.
- 2. stays the same.
- 3. decreases.









#### Before I tell you the answer...



















You...

1. made a commitment







- 1. made a commitment
- 2. externalized your answer







- 1. made a commitment
- 2. externalized your answer
- 3. moved from the answer/fact to reasoning







- 1. made a commitment
- 2. externalized your answer
- 3. moved from the answer/fact to reasoning
- 4. became emotionally inves