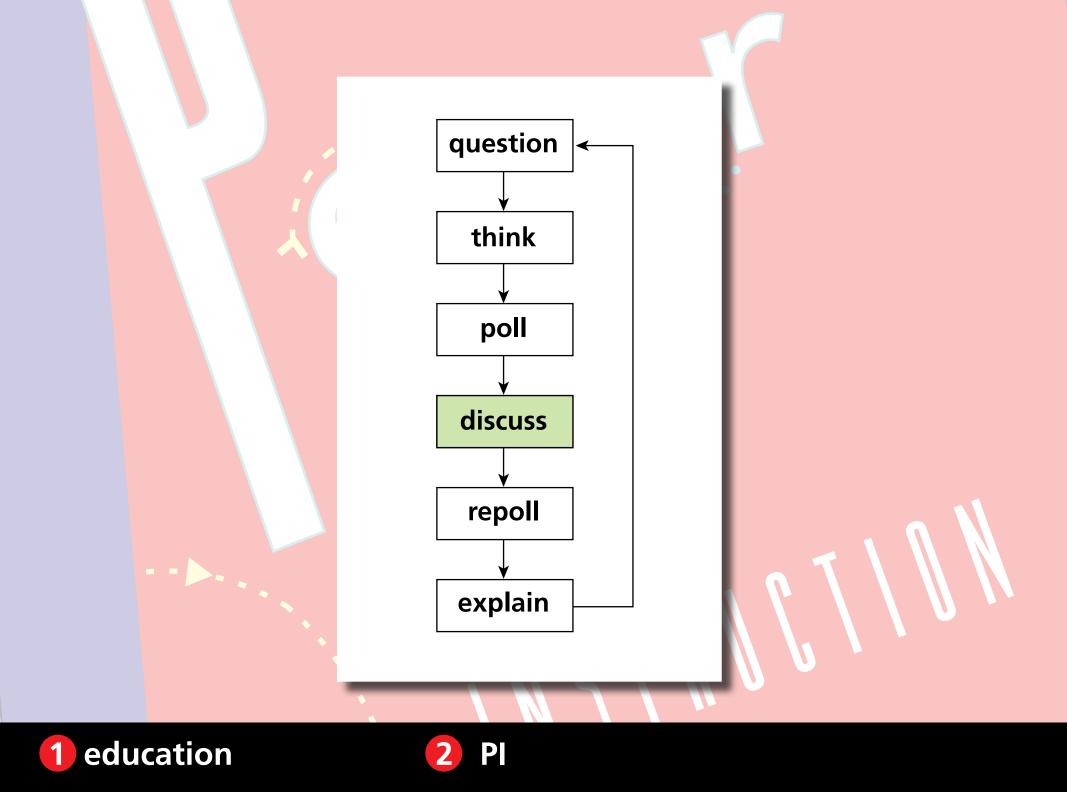

# Should focus on THIS!

1. transfer of information (I)

#### 1. transfer of information (out of class)

#### 2. assimilation of that information (in class)

#### **1. transfer of information (out of class)**