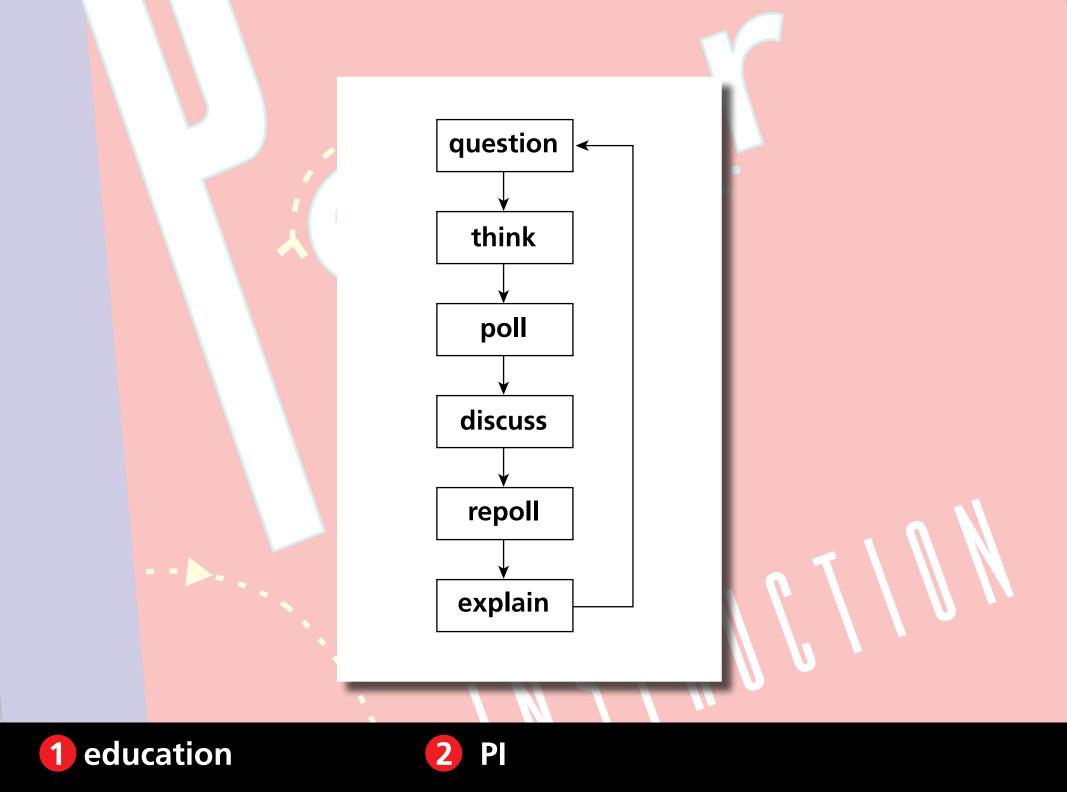

# Should focus on THIS!

1. transfer of information (I)

#### 1. transfer of information (out of class)

#### 2. assimilation of that information (in class)

#### **1. transfer of information (out of class)**