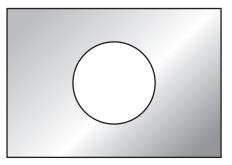

#### thermal expansion

When the plate is uniformly heated, the diameter of the hole

- 1. increases.
- 2. stays the same.
- 3. decreases.

When the plate is uniformly heated, the diameter of the hole

1. increases 2. ctavithesam. 3. nacesses

When the plate is uniformly heated, the diameter of the hole

- 1. increases.
- 2. stays the same.
- 3. decreases.