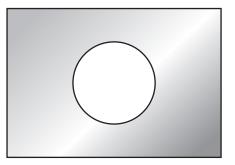

- 1. made a commitment
- 2. externalized your answer
- 3. moved from the answer/fact to reasoning
- 4. became emotionally invested in the learning process

When the plate is uniformly heated, the diameter of the hole

- 1. increases.
- 2. stays the same.
- 3. decreases.

When the plate is uniformly heated, the diameter of the hole

- 1. increases. V
- 2. stays the same.
- 3. decreases.