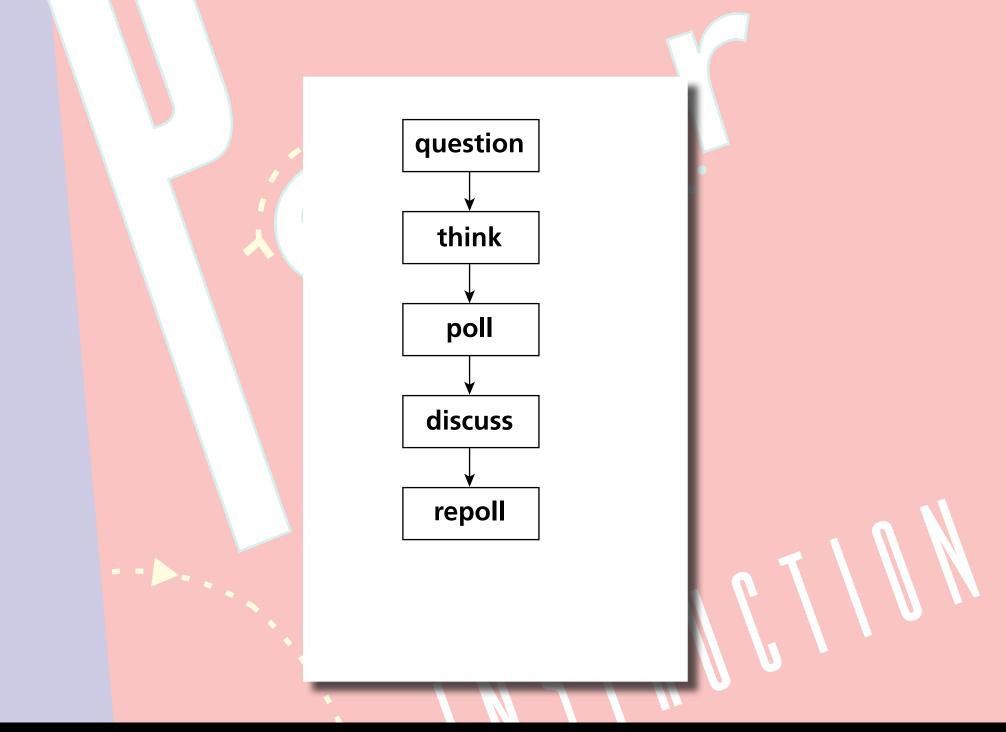

information is key





## education



#### 1. transfer of information





#### 1. transfer of information

#### 2. assimilation of that information





#### 1. transfer of information (in class)

#### 2. assimilation of that information





#### 1. transfer of information (in class)

#### 2. assimilation of that information (out of class)





# Should focus on THIS!

1. transfer of information (I)

#### 2. assimilation of that information (out of class)





#### 1. transfer of information (in class)

#### 2. assimilation of that information (out of class)





#### 1. transfer of information (out of class)

#### 2. assimilation of that information (in class)





#### **1. transfer of information (out of class)**

#### 2. assimilation of that information (in class)



































#### thermal expansion























When the plate is uniformly heated, the diameter of the hole

- 1. increases.
- 2. stays the same.
- 3. decreases.









When the plate is uniformly heated, the diameter of the hole

1. increases 2. ctavithesam. 3. nacesses







When the plate is uniformly heated, the diameter of the hole

- 1. increases.
- 2. stays the same.
- 3. decreases.









#### Before I tell you the answer...



















You...

1. made a commitment







- 1. made a commitment
- 2. externalized your answer







- 1. made a commitment
- 2. externalized your answer
- 3. moved from the answer/fact to reasoning







- 1. made a commitment
- 2. externalized your answer
- 3. moved from the answer/fact to reasoning
- 4. became emotionally