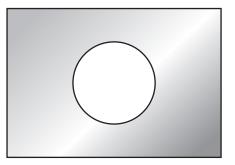

#### thermal expansion

When the plate is uniformly heated, the diameter of the hole

- 1. increases.
- 2. stays the same.
- 3. decreases.

When the plate is uniformly heated, the diameter of the hole

1. increases 2. ctavithesam. 3. nacesses

When the plate is uniformly heated, the diameter of the hole

- 1. increases.
- 2. stays the same.
- 3. decreases.