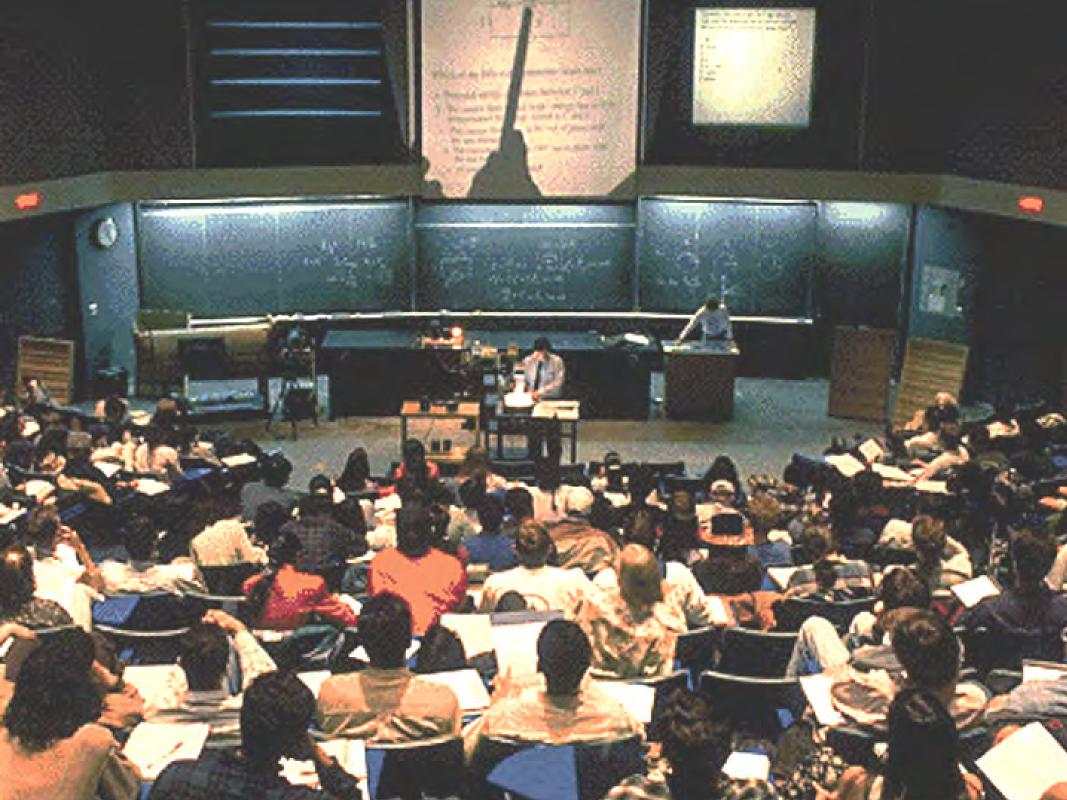

# What happens in a lecture?

#### some people talk in their sleep

lecturers talk while other people are sleeping

(Albert Camus)