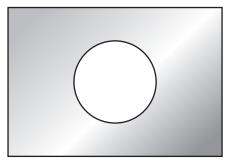

#### thermal expansion

When the plate is uniformly heated, the diameter of the hole

- 1. increases.
- 2. stays the same.
- 3. decreases.

When the plate is uniformly heated, the diameter of the hole

1. increases 2. ctavithesam. 3. nacesses

When the plate is uniformly heated, the diameter of the hole

- 1. increases.
- 2. stays the same.
- 3. decreases.