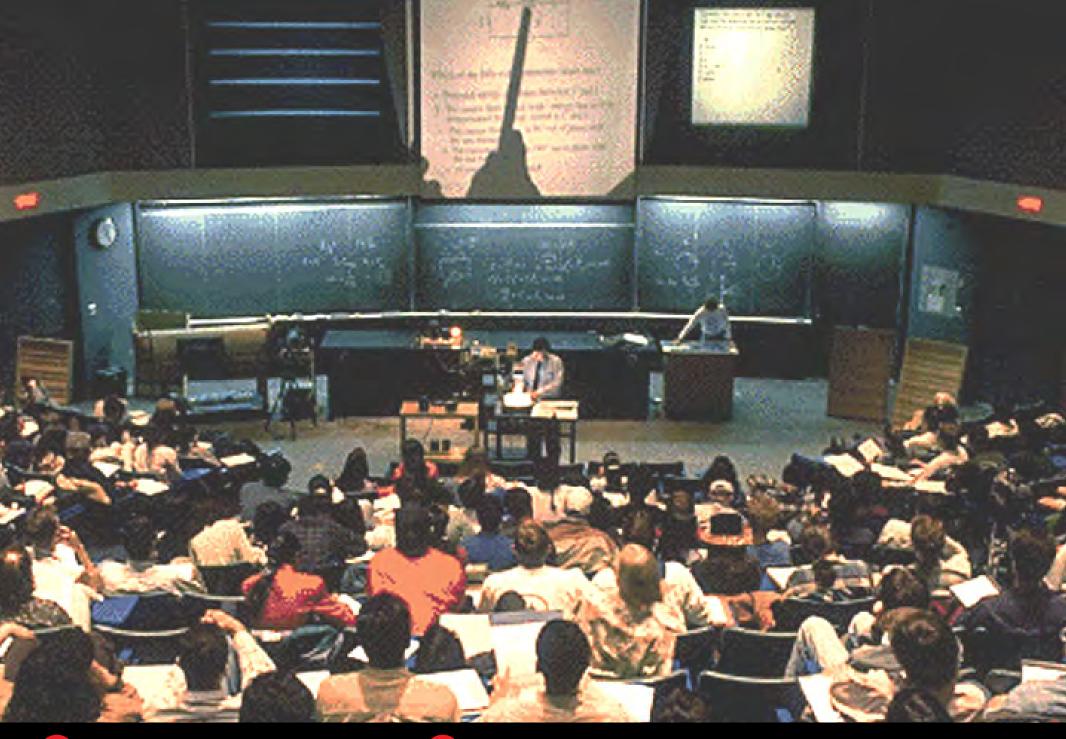

# What happens in a lecture?

#### some people talk in their sleep

lecturers talk while other people are sleeping

(Albert Camus)