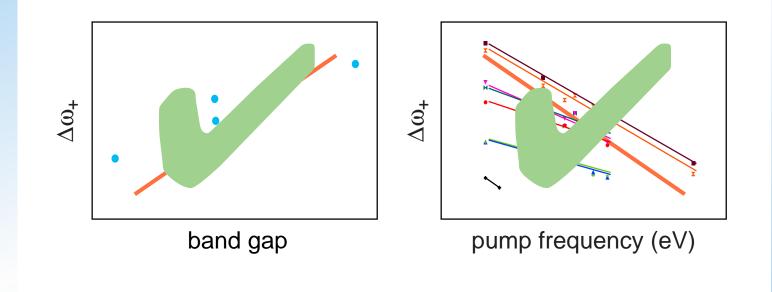

## dependence on bandgap

- $\blacktriangleright$   $\Delta \omega_{+}$  increases with bandgap
- $\Delta \omega_{+}$  decreases with pump frequency

- need large bandgap and infrared pump
- broadening limited by group-velocity dispersion