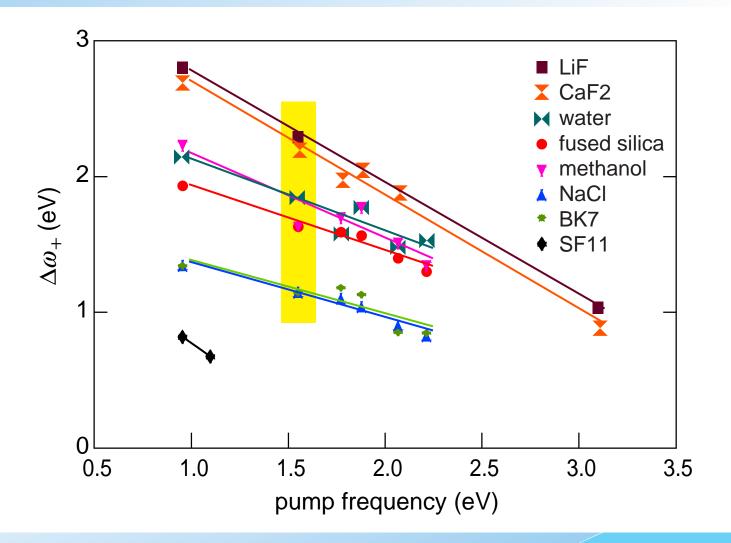

## ...produces broad continuum

**How does**  $\Delta \omega_{+}$  **vary with laser frequency and material?** 