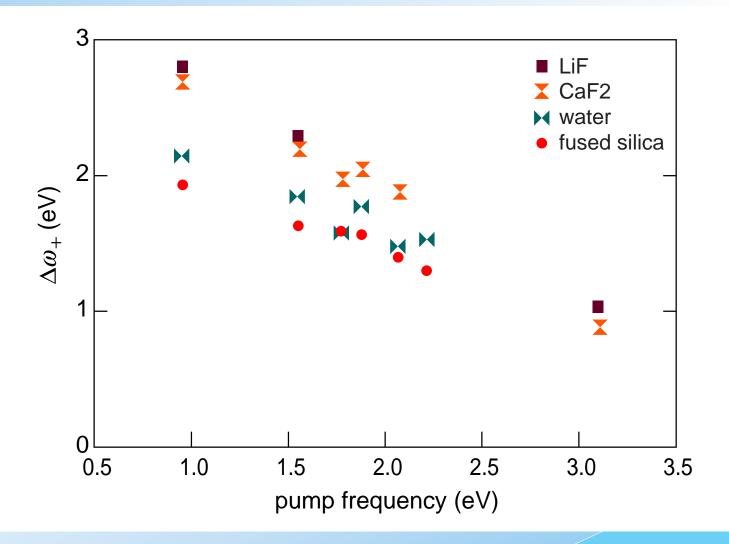

## ...produces broad continuum

**How does**  $\Delta \omega_{+}$  **vary with laser frequency and material?** 

## dependence on bandgap

- $\blacktriangleright$   $\Delta \omega_{+}$  increases with bandgap
- $\Delta \omega_{+}$  decreases with pump frequency

- need large bandgap and infrared pump
- broadening limited by group-velocity dispersion