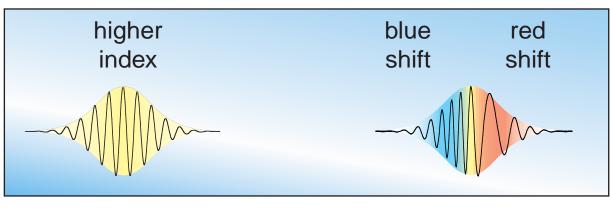

# The role of multiphoton excitation in ultrafast white-light continuum generation

André Brodeur Chris B. Schaffer Eric Mazur

APS Centennial Meeting 25 March1999



# high-power femtosecond laser pulse...



## ...produces broad continuum



## ...produces broad continuum



**How does**  $\Delta \omega_{+}$  **vary with laser frequency and material?** 



# Outline

- Broadening mechanisms
- Frequency and material dependence
- Comparison with models

# self-phase modulation: $n = n_0 + n_2 I$



dielectric

# self-phase modulation: $n = n_0 + n_2 I$



dielectric

# self-phase modulation: $n = n_0 + n_2 I$



dielectric

# self-phase modulation: $n = n_0 + n_2 I$



dielectric

# $\Delta \omega_{+}$ increases with intensity...

### ... but what is the intensity at the focus?



## ... but what is the intensity at the focus?



# Is intensity limited by ionization, or by group velocity dispersion?





































## dependence on bandgap



- $\blacktriangleright$   $\Delta \omega_{+}$  increases with bandgap
- $\Delta \omega_{+}$  decreases with pump frequency























- need large bandgap and infrared pump
- broadening limited by group-velocity dispersion

**Funding: National Science Foundation** 

Acknowledgements: Profs. Gaeta and Bloembergen

For a copy of this talk and additional information, see:

http://mazur-www.harvard.edu