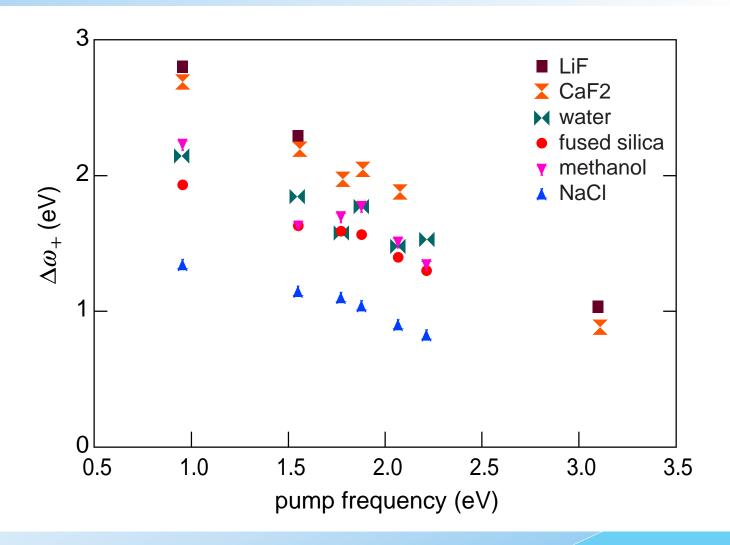

## ...produces broad continuum

**How does**  $\Delta \omega_{+}$  **vary with laser frequency and material?** 

## dependence on bandgap

- $\blacktriangleright$   $\Delta \omega_{+}$  increases with bandgap
- $\Delta \omega_{+}$  decreases with pump frequency

- need large bandgap and infrared pump
- broadening limited by group-velocity dispersion