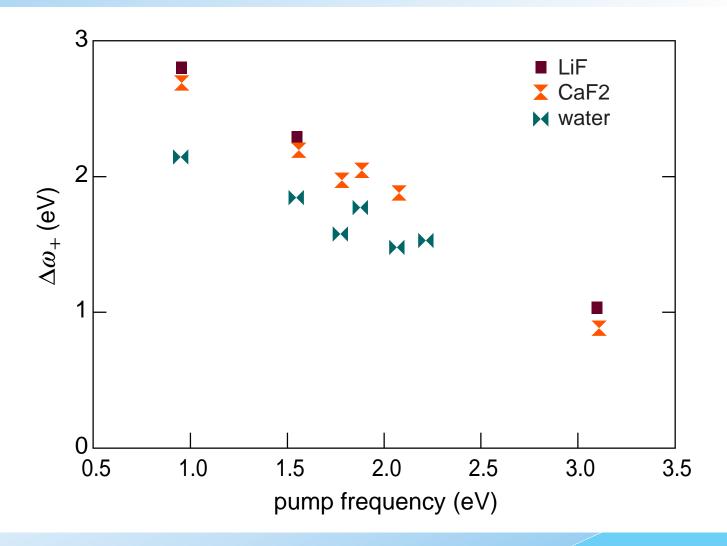

## dependence on bandgap

- $\blacktriangleright$   $\Delta \omega_{+}$  increases with bandgap
- $\Delta \omega_{+}$  decreases with pump frequency

- need large bandgap and infrared pump
- broadening limited by group-velocity dispersion