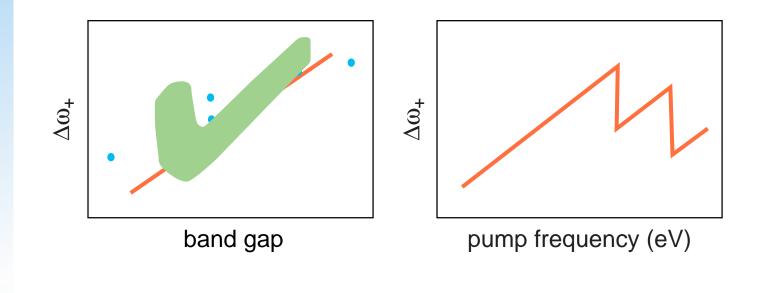

## ...produces broad continuum

**How does**  $\Delta \omega_{+}$  **vary with laser frequency and material?** 

## dependence on bandgap

- $\blacktriangleright$   $\Delta \omega_{+}$  increases with bandgap
- $\Delta \omega_{+}$  decreases with pump frequency

- need large bandgap and infrared pump
- broadening limited by group-velocity dispersion