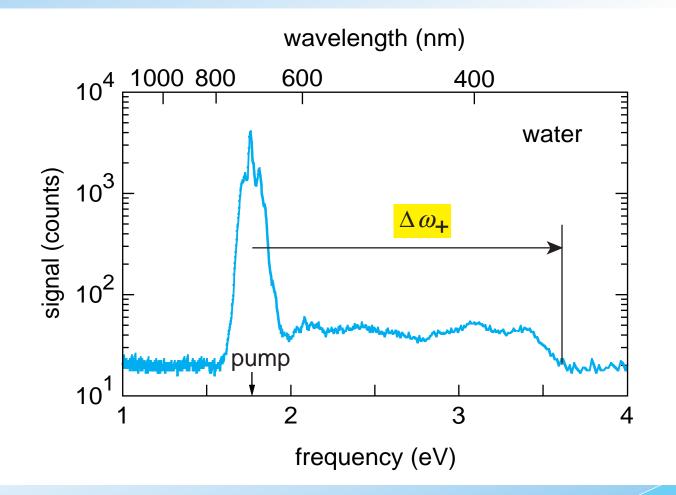

## ...produces broad continuum

**How does**  $\Delta \omega_{+}$  **vary with laser frequency and material?** 