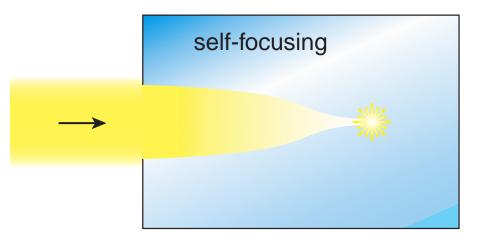

ultrafast white-light continuum generation

André Brodeur Chris B. Schaffer Eric Mazur

APS Centennial Meeting 25 March1999



# high-power femtosecond laser pulse...



## ...produces broad continuum



## ...produces broad continuum



**How does**  $\Delta \omega_{+}$  **vary with laser frequency and material?** 



# Outline

- Broadening mechanisms
- Frequency and material dependence
- Comparison with models

# self-phase modulation: $n = n_0 + n_2 I$



dielectric

# self-phase modulation: $n = n_0 + n_2 I$



dielectric

# self-phase modulation: $n = n_0 + n_2 I$



dielectric

# self-phase modulation: $n = n_0 + n_2 I$



dielectric

# $\Delta \omega_{+}$ increases with intensity...

### ... but what is the intensity at the focus?



## ... but what is the intensity at the focus?



# Is intensity limited by ionization, or by group velocity dispersion?





































## dependence on bandgap



- $\blacktriangleright$   $\Delta \omega_{+}$  increases with bandgap
- $\Delta \omega_{+}$  decreases with pump frequency























- need large bandgap and infrared pump
- broadening limited by group-velocity dispersion

**Funding: National Science Foundation** 

Acknowledgements: Profs. Gaeta and Bloembergen

For a copy of this talk and additional information, see:

http://mazur-www.harvard.edu