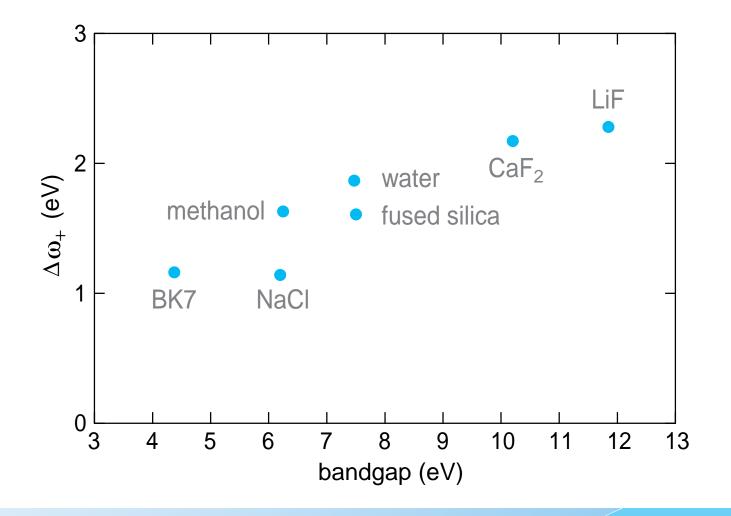

## dependence on bandgap

- $\blacktriangleright$   $\Delta \omega_{+}$  increases with bandgap
- $\Delta \omega_{+}$  decreases with pump frequency

- need large bandgap and infrared pump
- broadening limited by group-velocity dispersion