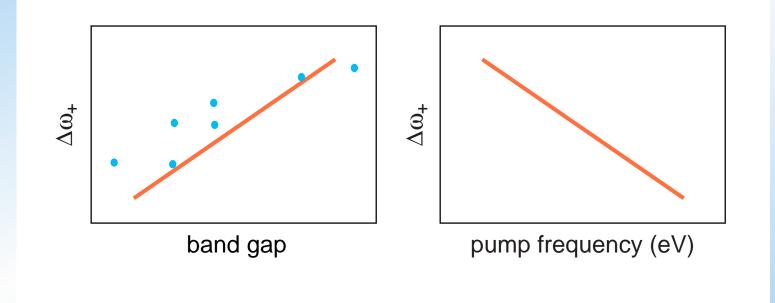

## ...produces broad continuum

**How does**  $\Delta \omega_{+}$  **vary with laser frequency and material?** 

## dependence on bandgap

- $\blacktriangleright$   $\Delta \omega_{+}$  increases with bandgap
- $\Delta \omega_{+}$  decreases with pump frequency

- need large bandgap and infrared pump
- broadening limited by group-velocity dispersion