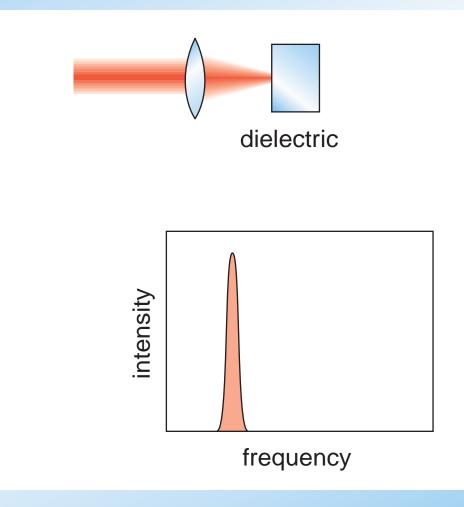

# The role of multiphoton excitation in ultrafast white-light continuum generation

André Brodeur Chris B. Schaffer Eric Mazur

APS Centennial Meeting 25 March1999



# high-power femtosecond laser pulse...



## ...produces broad continuum



## ...produces broad continuum



**How does**  $\Delta \omega_{+}$  **vary with laser frequency and material?** 



# Outline

- Broadening mechanisms
- Frequency and material dependence
- Comparison with models

# self-phase modulation: $n = n_0 + n_2 I$



dielectric

# self-phase modulation: $n = n_0 + n_2 I$



dielectric

# self-phase modulation: $n = n_0 + n_2 I$



dielectric

# self-phase modulation: $n = n_0 + n_2 I$



dielectric

# $\Delta \omega_{+}$ increases with intensity...

### ... but what is the intensity at the focus?



## ... but what is the intensity at the focus?



# Is intensity limited by ionization, or by group velocity dispersion?





































## dependence on bandgap



- $\blacktriangleright$   $\De