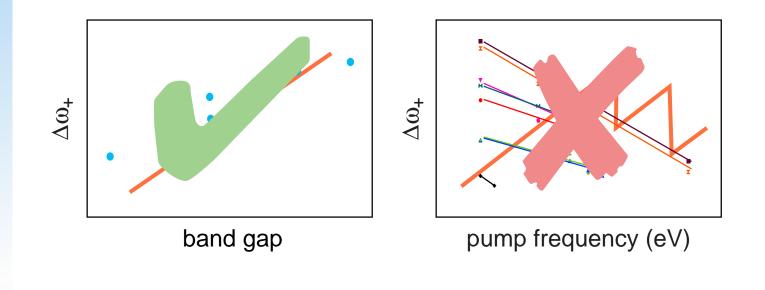

## ...produces broad continuum

**How does**  $\Delta \omega_{+}$  **vary with laser frequency and material?** 

## dependence on bandgap

- $\blacktriangleright$   $\Delta \omega_{+}$  increases with bandgap
- $\Delta \omega_{+}$  decreases with pump frequency

- need large bandgap and infrared pump
- broadening limited by group-velocity dispersion