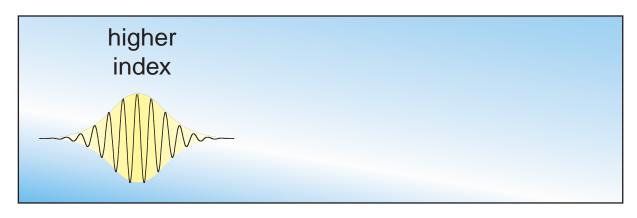

# The role of multiphoton excitation in ultrafast white-light continuum generation

André Brodeur Chris B. Schaffer Eric Mazur

APS Centennial Meeting 25 March1999



# high-power femtosecond laser pulse...



## ...produces broad continuum



## ...produces broad continuum



**How does**  $\Delta \omega_{+}$  **vary with laser frequency and material?** 



# Outline

- Broadening mechanisms
- Frequency and material dependence
- Comparison with models

# self-phase modulation: $n = n_0 + n_2 I$



dielectric

# self-phase modulation: $n = n_0 + n_2 I$



dielectric

# self-phase modulation: $n = n_0 + n_2 I$



dielectric

# self-phase modulation: $n = n_0 + n_2 I$



dielectric

# $\Delta \omega_{+}$ increases with intensity...

### ... but what is the intensity at the focus?



## ... but what is the intensity at the focus?



# Is intensity limited by ionization, or by group velocity dispersion?





































## dependence on bandgap



- $\blacktriangleright$   $\Delta \omega_{+}$  increases with bandgap
- $\Delta \omega_{+}$  decreases with pump frequency























- need large bandgap and infrared pump
- broadening limited by group-velocity dispersion

**Funding: National Science Foundation** 

Acknowledgements: Profs. Gaeta and Bloembergen

For a copy of this talk and additional information, see