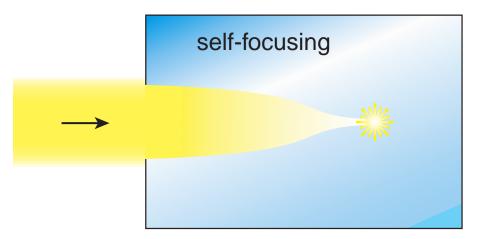

### ... but what is the intensity at the focus?

## ... but what is the intensity at the focus?

# Is intensity limited by ionization, or by group velocity dispersion?