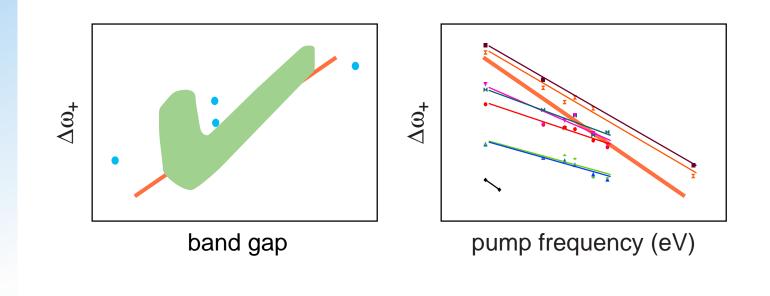

## ...produces broad continuum

**How does**  $\Delta \omega_{+}$  **vary with laser frequency and material?** 

# Is intensity limited by ionization, or by group velocity dispersion?

## dependence on bandgap

- $\blacktriangleright$   $\Delta \omega_{+}$  increases with bandgap
- $\Delta \omega_{+}$  decreases with pump frequency

- need large bandgap and infrared pump
- broadening limited by group-velocity dispersion