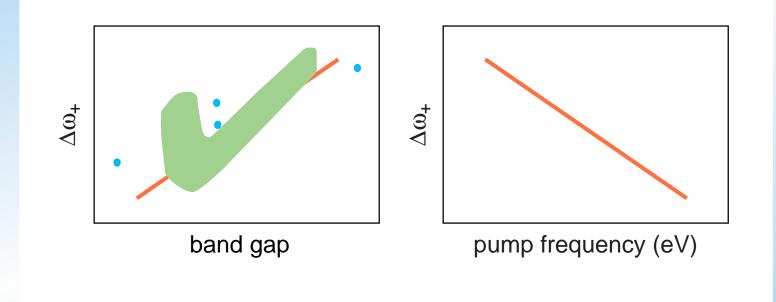

## ...produces broad continuum

**How does**  $\Delta \omega_{+}$  **vary with laser frequency and material?** 

# Is intensity limited by ionization, or by group velocity dispersion?

## dependence on bandgap

- $\blacktriangleright$   $\Delta \omega_{+}$  increases with bandgap
- $\Delta \omega_{+}$  decreases with pump frequency

- need large bandgap and infrared pump
- broadening limited by group-velocity dispersion