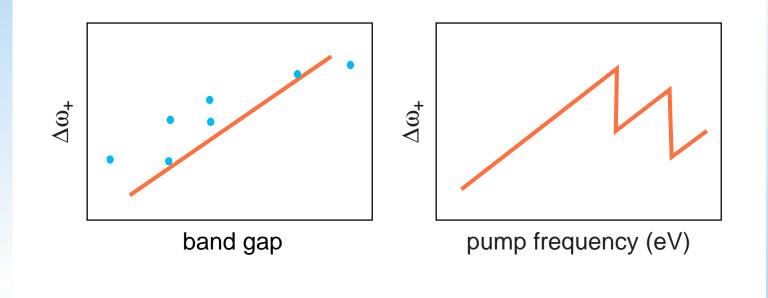

## ...produces broad continuum

**How does**  $\Delta \omega_{+}$  **vary with laser frequency and material?** 

## dependence on bandgap

- $\blacktriangleright$   $\Delta \omega_{+}$  increases with bandgap
- $\Delta \omega_{+}$  decreases with pump frequency

- need large bandgap and infrared pump
- broadening limited by group-velocity dispersion