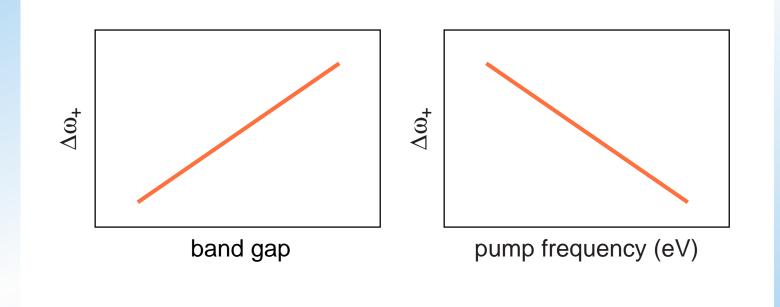

## ...produces broad continuum

**How does**  $\Delta \omega_{+}$  **vary with laser frequency and material?** 

## dependence on bandgap

- $\blacktriangleright$   $\Delta \omega_{+}$  increases with bandgap
- $\Delta \omega_{+}$  decreases with pump frequency

- need large bandgap and infrared pump
- broadening limited by group-velocity dispersion