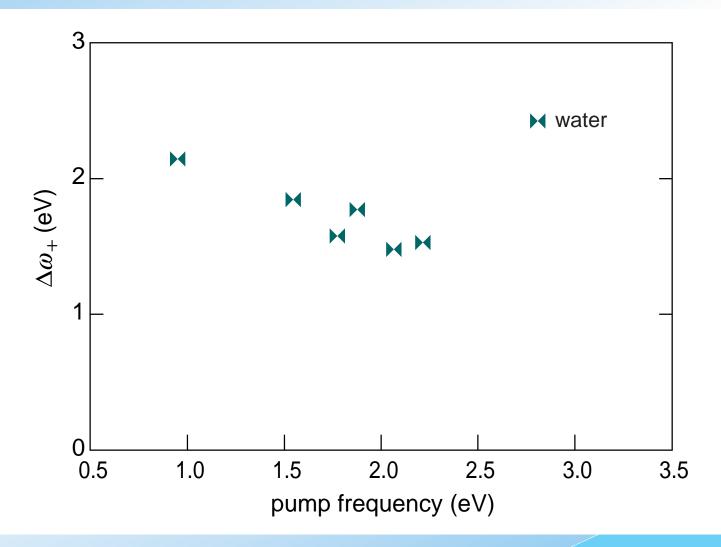

## ...produces broad continuum

**How does**  $\Delta \omega_{+}$  **vary with laser frequency and material?** 