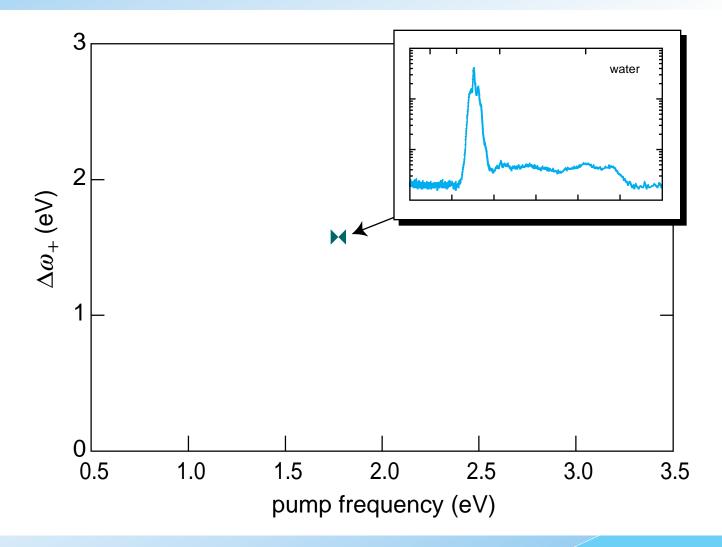

## ...produces broad continuum

**How does**  $\Delta \omega_{+}$  **vary with laser frequency and material?** 