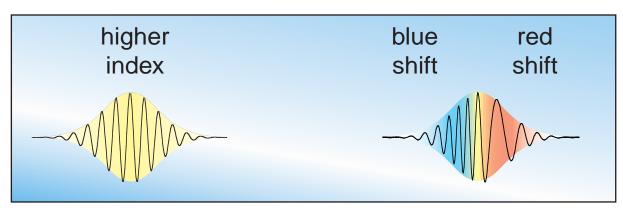

# The role of multiphoton excitation in ultrafast white-light continuum generation

André Brodeur Chris B. Schaffer Eric Mazur

APS Centennial Meeting 25 March1999



# high-power femtosecond laser pulse...



## ...produces broad continuum



## ...produces broad continuum



**How does**  $\Delta \omega_{+}$  **vary with laser frequency and material?** 



# Outline

- Broadening mechanisms
- Frequency and material dependence
- Comparison with models

# self-phase modulation: $n = n_0 + n_2 I$



dielectric

# self-phase modulation: $n = n_0 + n_2 I$



dielectric

# self-phase modulation: $n = n_0 + n_2 I$



dielectric

# self-phase modulation: $n = n_0 + n_2 I$



dielectric

# $\Delta \omega_{+}$ increases with intensity...

### ... but what is the intensity at the focus?



## ... but what is the intensity at the focus?



# Is intensity limited by ionization, or by group velocity dispersion?





































## dependence on bandgap



- $\blacktriangleright$   $\Delta \omega_{+}$  increases with bandgap
- $\Delta \omega_{+}$  decreases with pump frequency























- need large bandgap and infrared pump
- broadening limited by group-velocity dispersion

**Funding: National Science Foundation** 

Acknowledgements: Profs. Gaeta and Bloembergen

For a copy of this talk and additional information, see:

http://mazur-www.harvard.edu