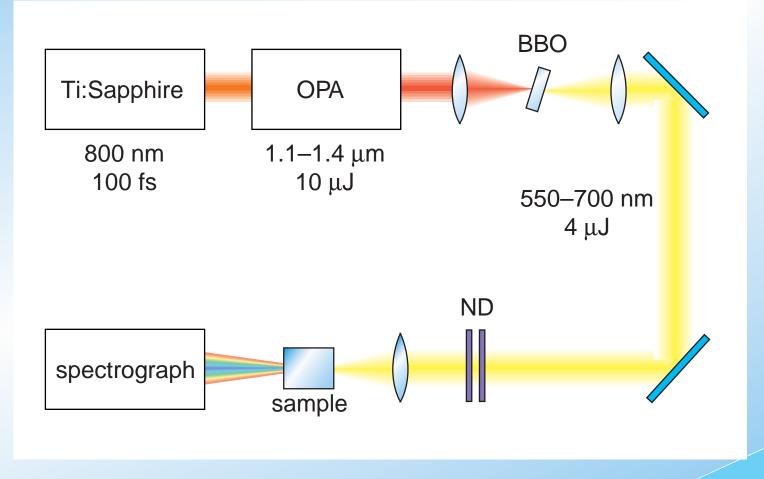

# The role of multiphoton excitation in ultrafast white-light continuum generation

André Brodeur Chris B. Schaffer Eric Mazur

APS Centennial Meeting 25 March1999