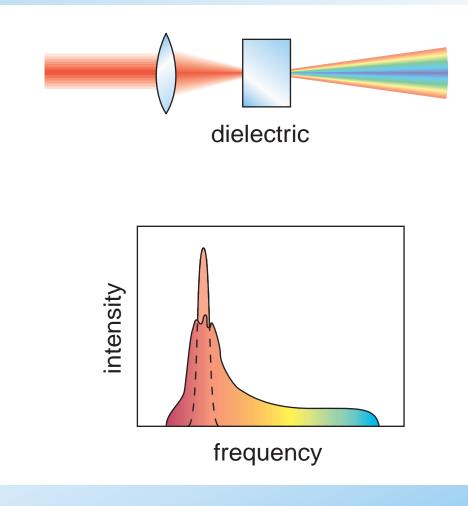

## ...produces broad continuum

## ...produces broad continuum

**How does**  $\Delta \omega_{+}$  **vary with laser frequency and material?** 