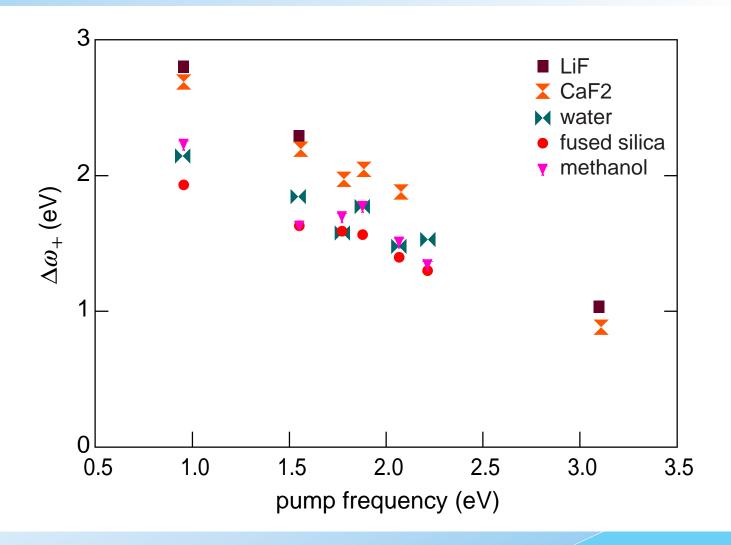

## ...produces broad continuum

**How does**  $\Delta \omega_{+}$  **vary with laser frequency and material?** 

## dependence on bandgap

- $\blacktriangleright$   $\Delta \omega_{+}$  increases with bandgap
- $\Delta \omega_{+}$  decreases with pump frequency

- need large bandgap and infrared pump
- broadening limited by group-velocity dispersion