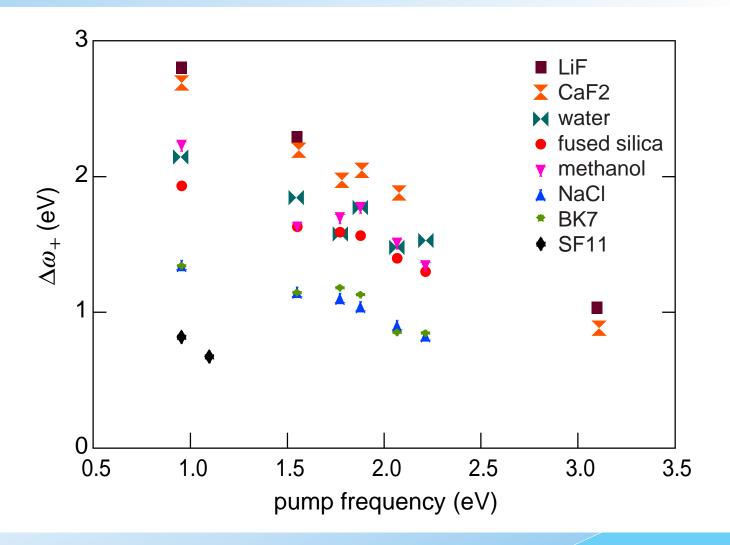

## ...produces broad continuum

**How does**  $\Delta \omega_{+}$  **vary with laser frequency and material?** 