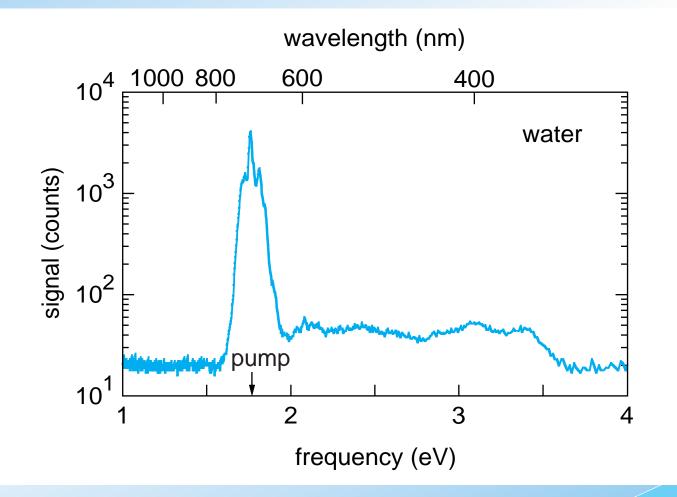

## ...produces broad continuum

## ...produces broad continuum

**How does**  $\Delta \omega_{+}$  **vary with laser frequency and material?** 