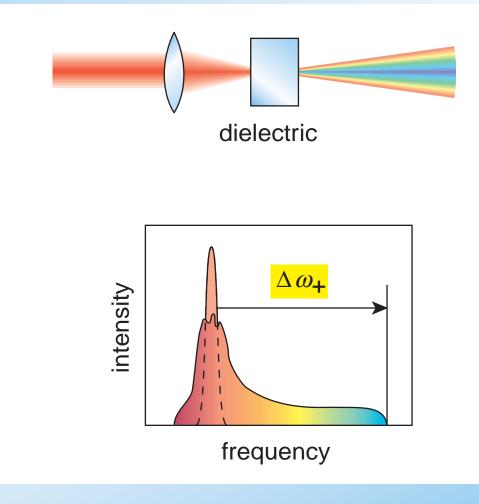

## ...produces broad continuum

**How does**  $\Delta \omega_{+}$  **vary with laser frequency and material?** 

# $\Delta \omega_{+}$ increases with intensity...