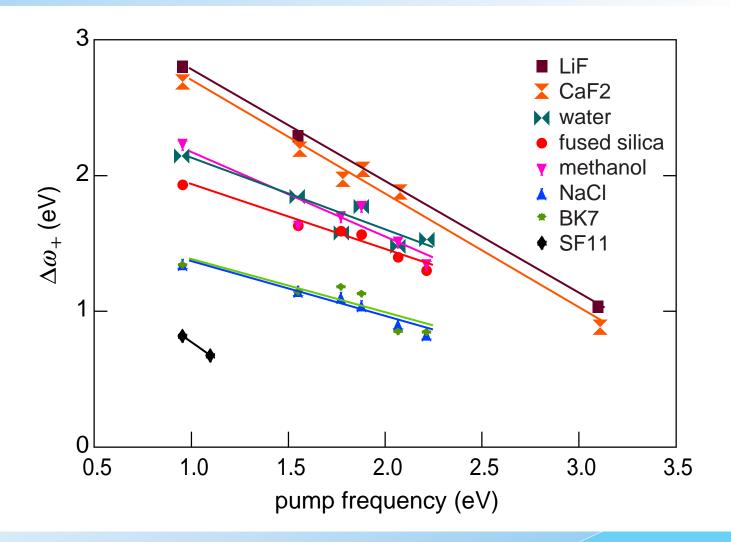

## ...produces broad continuum

**How does**  $\Delta \omega_{+}$  **vary with laser frequency and material?** 