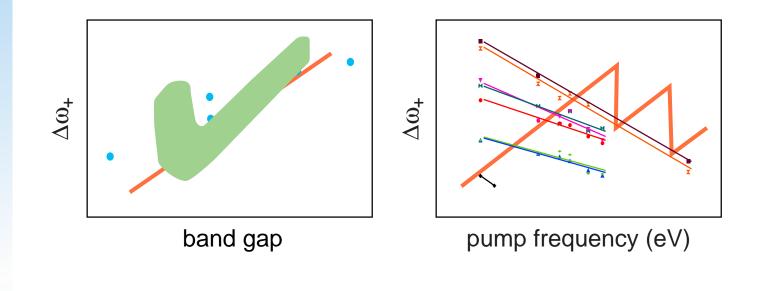

## ...produces broad continuum

**How does**  $\Delta \omega_{+}$  **vary with laser frequency and material?** 

## dependence on bandgap

- $\blacktriangleright$   $\Delta \omega_{+}$  increases with bandgap
- $\Delta \omega_{+}$  decreases with pump frequency

- need large bandgap and infrared pump
- broadening limited by group-velocity dispersion