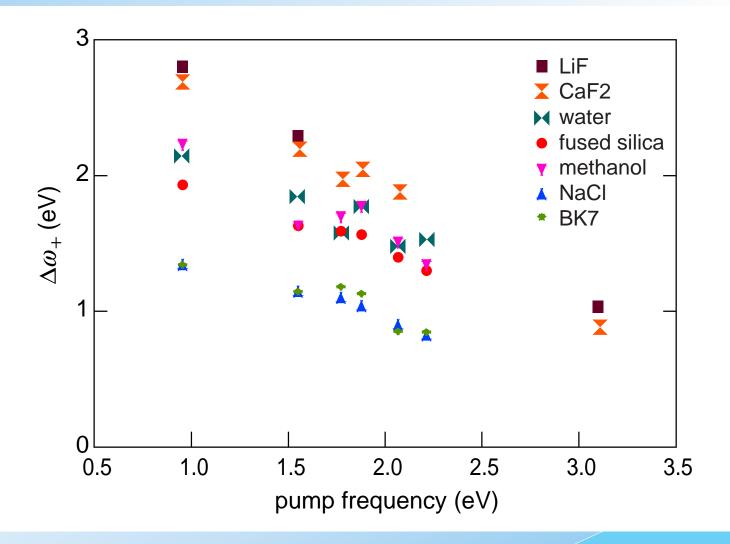

## ...produces broad continuum

**How does**  $\Delta \omega_{+}$  **vary with laser frequency and material?** 

## dependence on bandgap

- $\blacktriangleright$   $\Delta \omega_{+}$  increases with bandgap
- $\Delta \omega_{+}$  decreases with pump frequency

- need large bandgap and infrared pump
- broadening limited by group-velocity dispersion