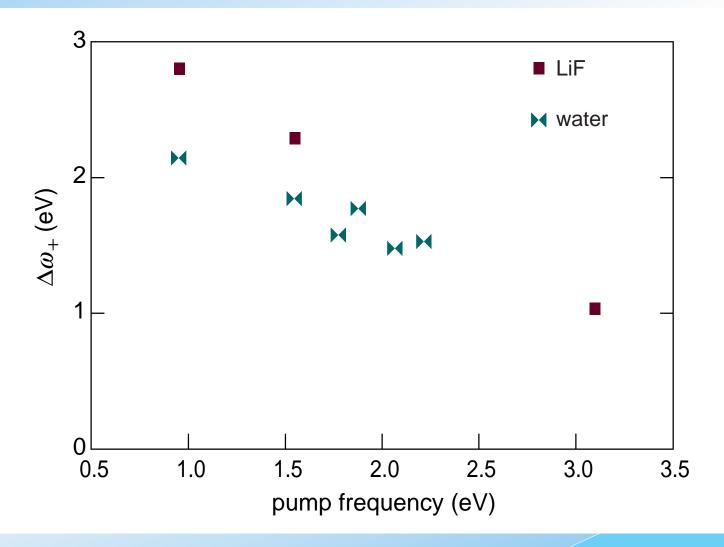

## ...produces broad continuum

**How does**  $\Delta \omega_{+}$  **vary with laser frequency and material?** 