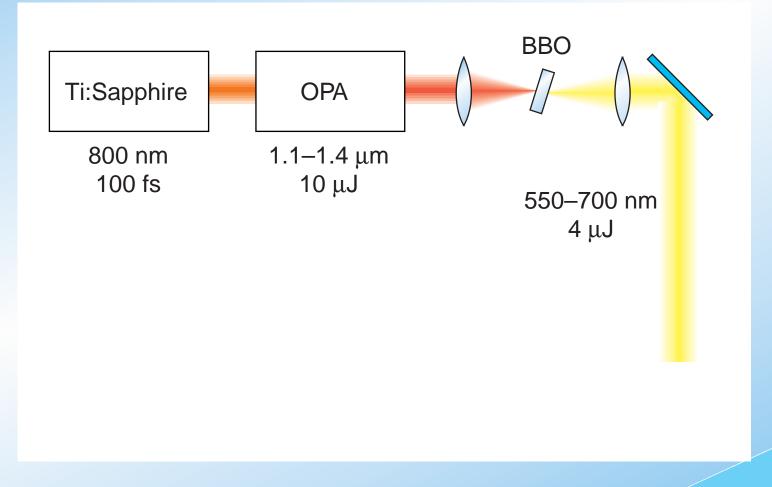

ic Mazur

APS Centennial Meeting 25 March1999



# high-power femtosecond laser pulse...



## ...produces broad continuum



## ...produces broad continuum



**How does**  $\Delta \omega_{+}$  **vary with laser frequency and material?** 



# Outline

- Broadening mechanisms
- Frequency and material dependence
- Comparison with models

# self-phase modulation: $n = n_0 + n_2 I$



dielectric

# self-phase modulation: $n = n_0 + n_2 I$



dielectric

# self-phase modulation: $n = n_0 + n_2 I$



dielectric

# self-phase modulation: $n = n_0 + n_2 I$



dielectric

# $\Delta \omega_{+}$ increases with intensity...

### ... but what is the intensity at the focus?



## ... but what is the intensity at the focus?



# Is intensity limited by ionization, or by group velocity dispersion?





































## dependence on bandgap



- $\blacktriangleright$   $\Delta \omega_{+}$  increases with bandgap
- $\Delta \omega_{+}$  decreases with pump frequency























- need large bandgap and infrared pump
- broadening limited by group-velocity dispersion

**Funding: National Science Foundation** 

Acknowledgements: Profs. Gaeta and Bloembergen

For a copy of this talk and additional information, see:

http://mazur-www.harvard.edu