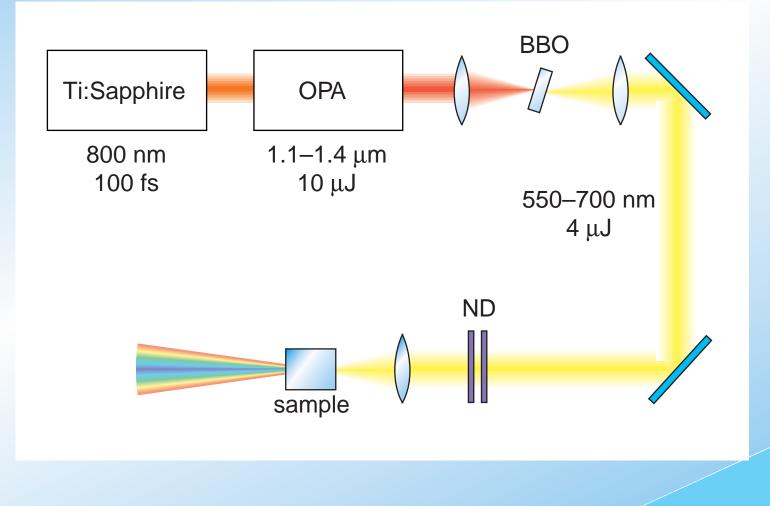

# The role of multiphoton excitation in ultrafast white-light continuum generation

André Brodeur Chris B. Schaffer Eric Mazur

APS Centennial Meeting 25 March1999