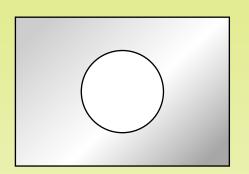

Consider a rectangular metal plate with a circular hole in it.

Consider a rectangular metal plate with a circular hole in it.

When the plate is heated so it uniformly expands, the diameter of the hole

- 1. increases
- 2. stays the same
- 3. decreases