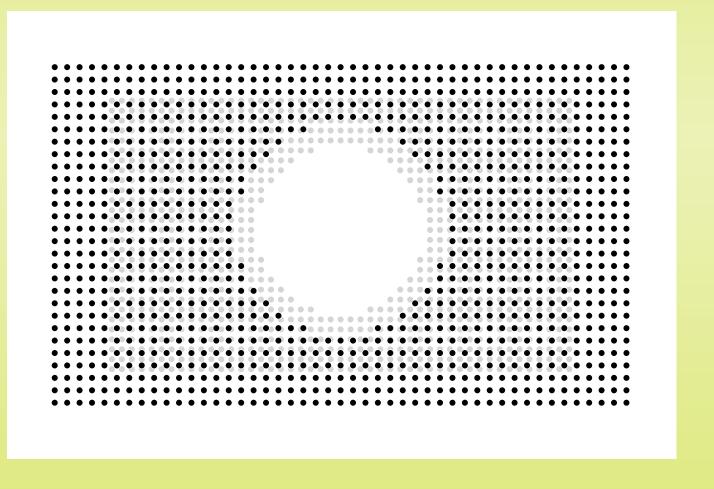

Consider a rectangular metal plate with a circular hole in it.

Consider a rectangular metal plate with a circular hole in it.

When the plate is heated so it uniformly expands, the diameter of the hole

- 1. increases
- 2. stays the same
- 3. decreases