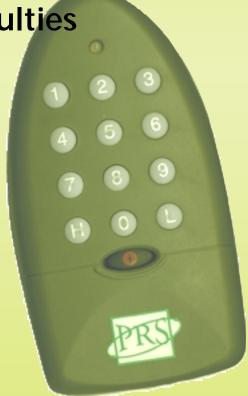

#### **Benefits:**

connects names and faces

Physics 1a Reading Assignments

keep students involved

probe and address difficulties

1. aim tip at nearest receiver

2. press button corresponding to answer

3. watch for your ID on screen