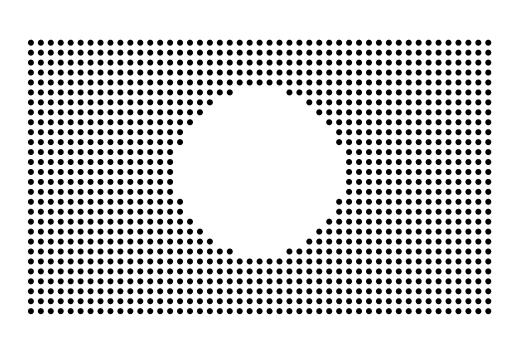

Consider a rectangular metal plate with a circular hole in it.

Consider a rectangular metal plate with a circular hole in it.

When the plate is heated so it uniformly expands, the diameter of the hole

- 1. increases
- 2. stays the same
- 3. decreases