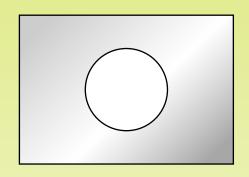

Consider a rectangular metal plate with a circular hole in it.

Consider a rectangular metal plate with a circular hole in it.

When the plate is heated so it uniformly expands, the diameter of the hole

- 1. increases
- 2. stays the same
- 3. decreases