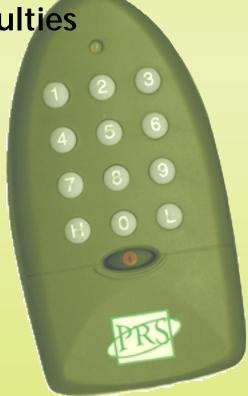

#### **Benefits:**

connects names and faces

Physics 1a Reading Assignments

keep students involved

probe and address difficulties

1. aim tip at nearest receiver

2. press button corresponding to answer

3. watch for ID on screen