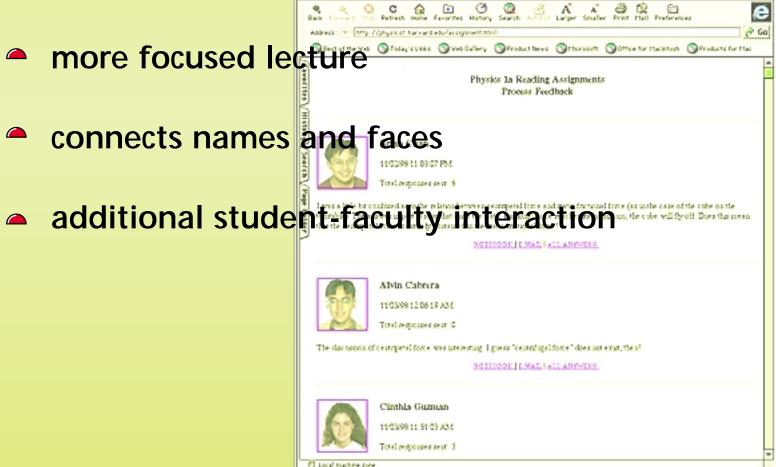

#### Large lectures...

- are impersonal
- focus on information transfer
- don't necessarily address students' needs

move some of the information transfer Shelt of the Vec. Of Colly ELivie O'Vec Gallery. O'Product Neves. Of the roads. O'Office for the Otto O'D. find out what needs to be "lectured" on Brian Chan 11/03/98 11 03:07 PME Total responses sent 8 I wan a link for confined acrothe relation between commercal force and many frontingal force (as in the case of the cube confiturnshile). The environinged Busys that once the static frictional force muches its maximum, the cube will fly off. Does this mean that the commetted form an entirely constant during many frictional forme? NOTHIODE DWAR, ALL ANSWERS Alvin Cabrera 11/03/98 12:06:19 AME Total responses sent O The discussion of descripted force was uneversing I guess "descripting lifetime" does not empt, then? SCHOOL | MAD | ALL ASSUES

> Cimhla Guzman 11/03/98 (1.51/03 AM Total responses sert. 3

Pre-class reading assignment Physics 1a Reading Assignments ⇒ Ga Address: To May 7/gby root harvard earlies symmetries 2 questions on content Physics 1a Reading Assignments Process Feedback 1 feedback question Brian Chan 11/03/98 11 03:07 PME Total responses sent 8 I wan a link by confused acrothe relation between confused force and periodic monal force (as units case of the cube on the turnfold). The enswer in part B says that once the static frictional floors manifes its maximum, the cube will fly off. Does this mean that the commetted forms are musty construed units many increased forms? NOTHIODE DWAR, ALL ANSWERS Alvin Cabrera 11/03/98 12:06:19 A3/6 Total responses serif Q The discussion of competal force was uncreasing ill guess "contribusiforce" does not exist. Conf. SCHOOL | MAD | ALL ASSPERS

> Cimhla Guzman 11/03/98 (1 51/03 AM Toral regiones seri 3

"Please tell us what you found difficult or " ..... confusing. If you did not find anything difficult or confusing, please tell us what you Brian Chan found most interesting." 11/03/98 11 03:07 PME Total responses sent 3 I wan a little for confined actorite relation between competed force and pane frozontal force (as in the case of the cube on the turnfold). The envertinged B says that once the static frictional florie metries as maximum, the cube will fly off. Does this mean that the decompeted forms an enture by compared on the grant find social forms? NOTHIODE DWAR, ALL ANSWERS Alvin Cabrera 11/03/98 12:06:19 AME Total responses sent O The discussion of coursepend force was uncreasing it guess "countripul force" does not emplified. SCHOOL | MAD | ALL ASSPERS Cimbla Guzman 11/03/98 11 51 03 AM Total regionses sent 3

#### **Benefits:**

connects names and faces

Physics 1a Reading Assignments

keep students involved

probe and address difficulties

1. aim tip at nearest receiver

2. press button corresponding to answer

3. watch for ID on screen